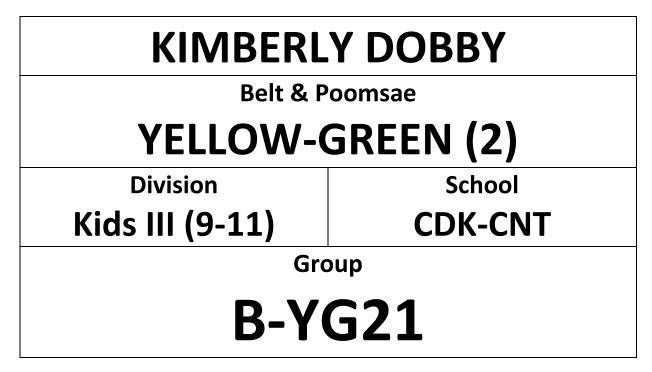

### Taekwondo Demonstration | 12:30pm – 12:45pm Competition Schedule | 1:00pm – 5:00pm

| Time    | 1:00pm – 2:30pm | 2:30pm – 5:00pm |
|---------|-----------------|-----------------|
| Court A | Green           | Green-Blue      |
| Court B | Blue            | Yellow-Green    |
| Court C | Blue-Red        | Red, Red-Black  |
| Court D | Black           | Yellow          |