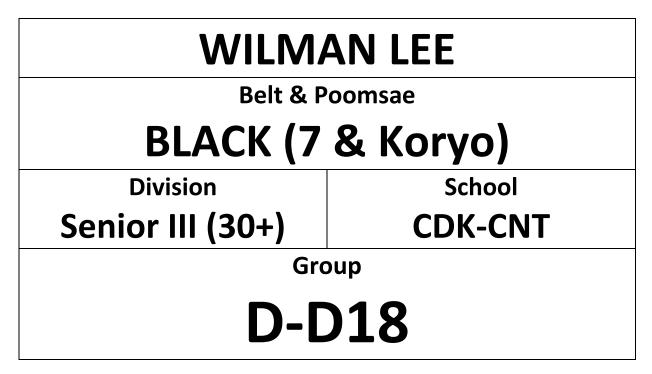

### Taekwondo Demonstration | 12:30pm – 12:45pm Competition Schedule | 1:00pm – 5:00pm

| Time    | 1:00pm – 2:30pm | 2:30pm – 5:00pm |
|---------|-----------------|-----------------|
| Court A | Green           | Green-Blue      |
| Court B | Blue            | Yellow-Green    |
| Court C | Blue-Red        | Red, Red-Black  |
| Court D | Black           | Yellow          |