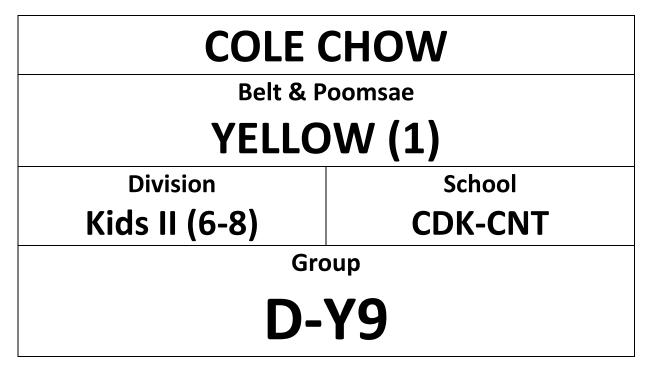

## Taekwondo Demonstration | 12:30pm – 12:45pm Competition Schedule | 1:00pm – 5:00pm

| Time    | 1:00pm – 2:30pm | 2:30pm – 5:00pm |
|---------|-----------------|-----------------|
| Court A | Green           | Green-Blue      |
| Court B | Blue            | Yellow-Green    |
| Court C | Blue-Red        | Red, Red-Black  |
| Court D | Black           | Yellow          |