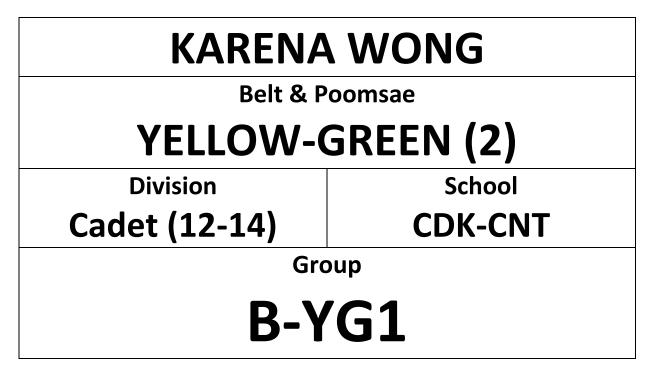

## Taekwondo Demonstration | 12:30pm – 12:45pm Competition Schedule | 1:00pm – 5:00pm

| Time    | 1:00pm – 2:30pm | 2:30pm – 5:00pm |
|---------|-----------------|-----------------|
| Court A | Green           | Green-Blue      |
| Court B | Blue            | Yellow-Green    |
| Court C | Blue-Red        | Red, Red-Black  |
| Court D | Black           | Yellow          |