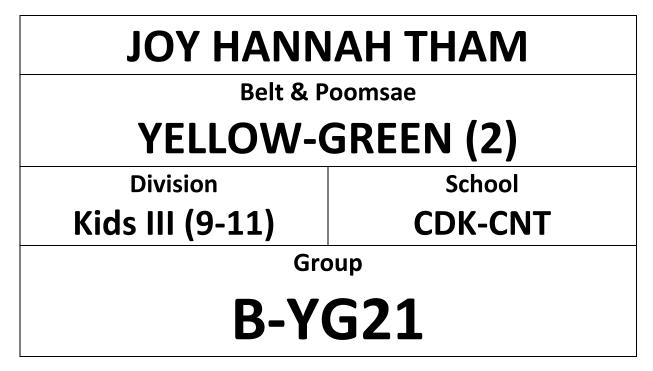

### Taekwondo Demonstration | 12:30pm – 12:45pm Competition Schedule | 1:00pm – 5:00pm

| Time    | 1:00pm – 2:30pm | 2:30pm – 5:00pm |
|---------|-----------------|-----------------|
| Court A | Green           | Green-Blue      |
| Court B | Blue            | Yellow-Green    |
| Court C | Blue-Red        | Red, Red-Black  |
| Court D | Black           | Yellow          |