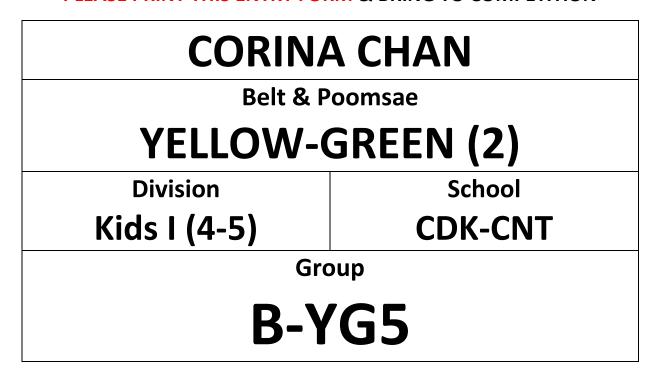

**\*PLEASE PRINT THIS ENTRY FORM & BRING TO COMPETITION\*** 

## Taekwondo Demonstration | 12:30pm – 12:45pm Competition Schedule | 1:00pm – 5:00pm

| Time    | 1:00pm – 2:30pm | 2:30pm – 5:00pm |
|---------|-----------------|-----------------|
| Court A | Green           | Green-Blue      |
| Court B | Blue            | Yellow-Green    |
| Court C | Blue-Red        | Red, Red-Black  |
| Court D | Black           | Yellow          |