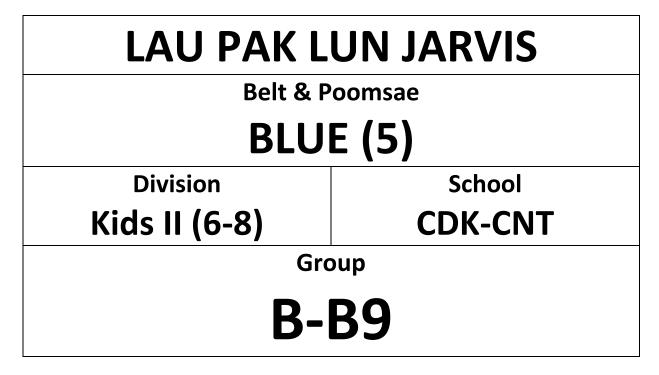

### Taekwondo Demonstration | 12:30pm – 12:45pm Competition Schedule | 1:00pm – 5:00pm

| Time    | 1:00pm – 2:30pm | 2:30pm – 5:00pm |
|---------|-----------------|-----------------|
| Court A | Green           | Green-Blue      |
| Court B | Blue            | Yellow-Green    |
| Court C | Blue-Red        | Red, Red-Black  |
| Court D | Black           | Yellow          |