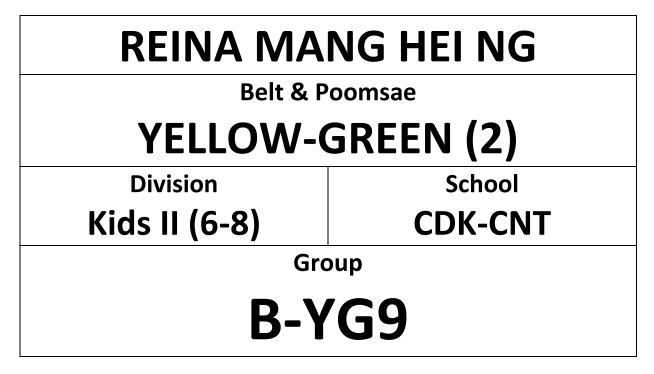

## Taekwondo Demonstration | 12:30pm – 12:45pm Competition Schedule | 1:00pm – 5:00pm

| Time    | 1:00pm – 2:30pm | 2:30pm – 5:00pm |
|---------|-----------------|-----------------|
| Court A | Green           | Green-Blue      |
| Court B | Blue            | Yellow-Green    |
| Court C | Blue-Red        | Red, Red-Black  |
| Court D | Black           | Yellow          |