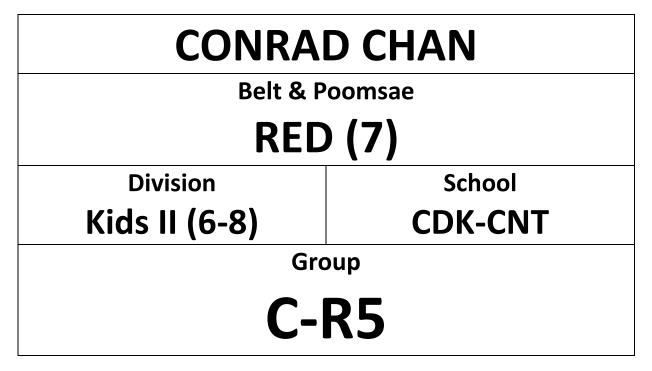

### Taekwondo Demonstration | 12:30pm – 12:45pm Competition Schedule | 1:00pm – 5:00pm

| Time    | 1:00pm – 2:30pm | 2:30pm – 5:00pm |
|---------|-----------------|-----------------|
| Court A | Green           | Green-Blue      |
| Court B | Blue            | Yellow-Green    |
| Court C | Blue-Red        | Red, Red-Black  |
| Court D | Black           | Yellow          |