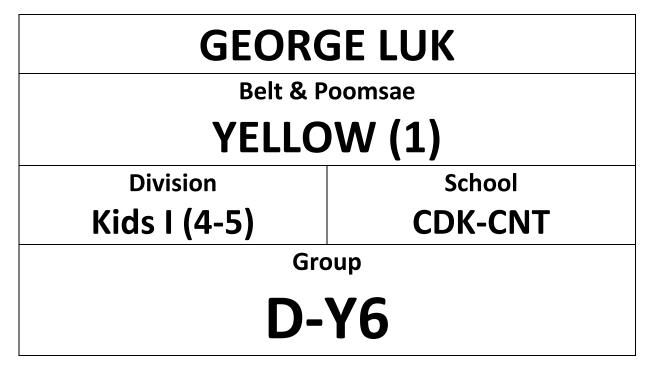

## Taekwondo Demonstration | 12:30pm – 12:45pm Competition Schedule | 1:00pm – 5:00pm

| Time    | 1:00pm – 2:30pm | 2:30pm – 5:00pm |
|---------|-----------------|-----------------|
| Court A | Green           | Green-Blue      |
| Court B | Blue            | Yellow-Green    |
| Court C | Blue-Red        | Red, Red-Black  |
| Court D | Black           | Yellow          |