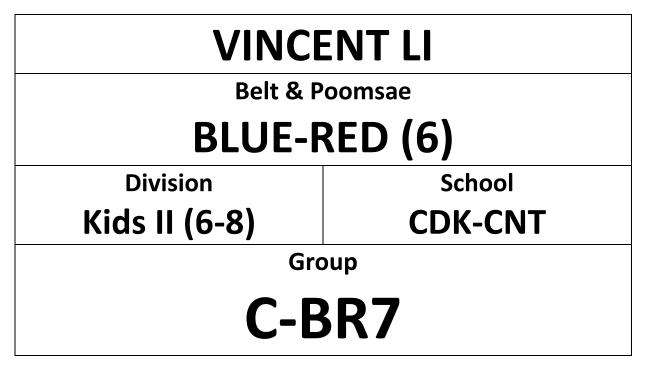

### Taekwondo Demonstration | 12:30pm – 12:45pm Competition Schedule | 1:00pm – 5:00pm

| Time    | 1:00pm – 2:30pm | 2:30pm – 5:00pm |
|---------|-----------------|-----------------|
| Court A | Green           | Green-Blue      |
| Court B | Blue            | Yellow-Green    |
| Court C | Blue-Red        | Red, Red-Black  |
| Court D | Black           | Yellow          |