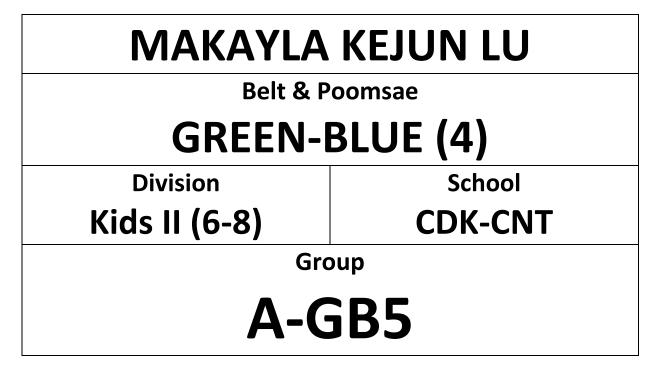

### Taekwondo Demonstration | 12:30pm – 12:45pm Competition Schedule | 1:00pm – 5:00pm

| Time    | 1:00pm – 2:30pm | 2:30pm – 5:00pm |
|---------|-----------------|-----------------|
| Court A | Green           | Green-Blue      |
| Court B | Blue            | Yellow-Green    |
| Court C | Blue-Red        | Red, Red-Black  |
| Court D | Black           | Yellow          |