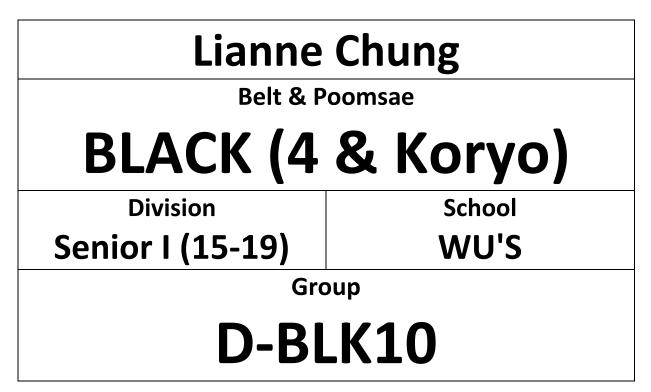

## ENTRY FORM "PLEASE PRINT IN A4 SIZE" & BRING TO COMPETITION

Taekwondo Demonstration | 1:00pm – 1:30pmCompetition Time | 1:30pm – 5:00pmWWW.HONGKONGTAEKWONDO.COM

| COURT A | (YELLOW, YELLOW-GREEN)      |
|---------|-----------------------------|
| COURT B | (GREEN, BLUE)               |
| COURT C | (GREEN-BLUE, BLUE-RED, RED) |
| COURT D | (RED-BLACK, BLACK)          |