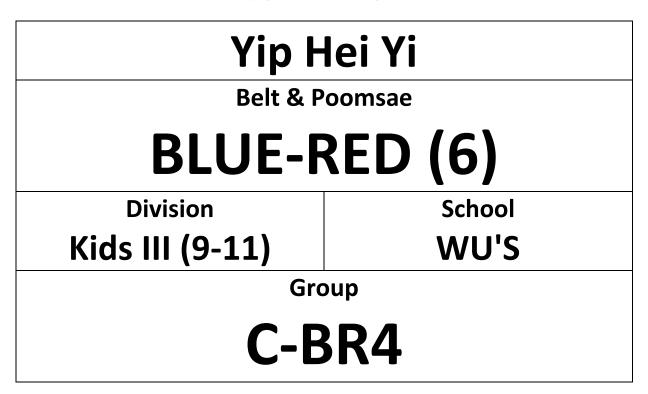

## ENTRY FORM "PLEASE PRINT IN A4 SIZE" & BRING TO COMPETITION

Taekwondo Demonstration | 1:00pm – 1:30pmCompetition Time | 1:30pm – 5:00pmWWW.HONGKONGTAEKWONDO.COM

| COURT A | (YELLOW, YELLOW-GREEN)      |
|---------|-----------------------------|
| COURT B | (GREEN, BLUE)               |
| COURT C | (GREEN-BLUE, BLUE-RED, RED) |
| COURT D | (RED-BLACK, BLACK)          |