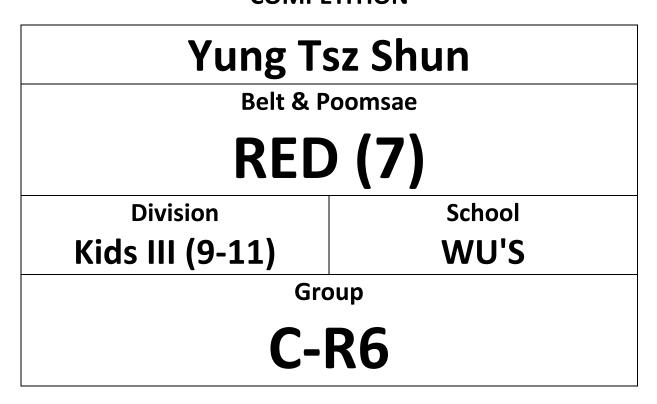

### ENTRY FORM "PLEASE PRINT IN A4 SIZE" & BRING TO COMPETITION

Taekwondo Demonstration | 1:00pm – 1:30pmCompetition Time | 1:30pm – 5:00pmWWW.HONGKONGTAEKWONDO.COM

| COURT A | (YELLOW, YELLOW-GREEN)      |
|---------|-----------------------------|
| COURT B | (GREEN, BLUE)               |
| COURT C | (GREEN-BLUE, BLUE-RED, RED) |
| COURT D | (RED-BLACK, BLACK)          |