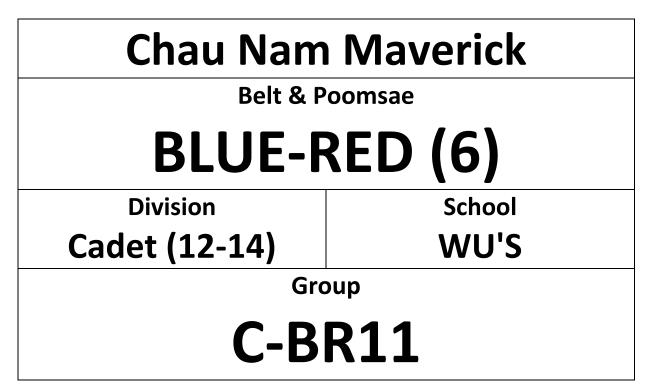

#### ENTRY FORM "PLEASE PRINT IN A4 SIZE" & BRING TO COMPETITION

Taekwondo Demonstration | 1:00pm – 1:30pm Competition Time | 1:30pm – 5:00pm WWW.HONGKONGTAEKWONDO.COM

| COURT A | (YELLOW, YELLOW-GREEN)      |
|---------|-----------------------------|
| COURT B | (GREEN, BLUE)               |
| COURT C | (GREEN-BLUE, BLUE-RED, RED) |
| COURT D | (RED-BLACK, BLACK)          |