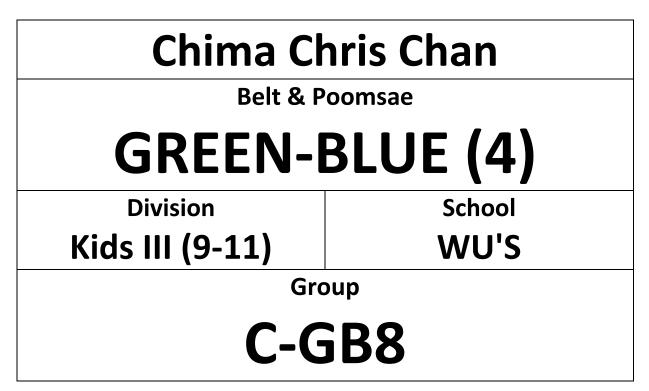

### ENTRY FORM "PLEASE PRINT IN A4 SIZE" & BRING TO COMPETITION

Taekwondo Demonstration | 1:00pm – 1:30pmCompetition Time | 1:30pm – 5:00pmWWW.HONGKONGTAEKWONDO.COM

| COURT A | (YELLOW, YELLOW-GREEN)      |
|---------|-----------------------------|
| COURT B | (GREEN, BLUE)               |
| COURT C | (GREEN-BLUE, BLUE-RED, RED) |
| COURT D | (RED-BLACK, BLACK)          |