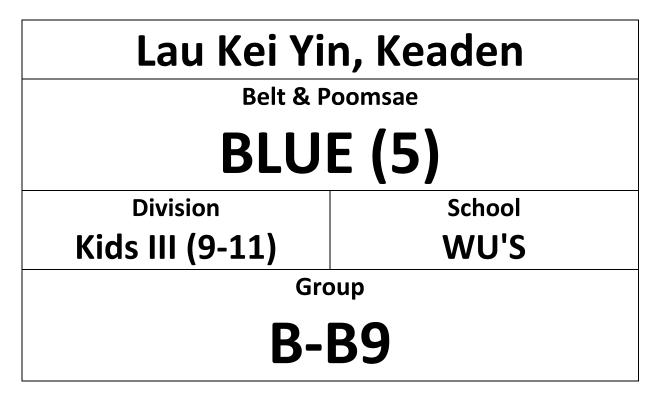

### ENTRY FORM "PLEASE PRINT IN A4 SIZE" & BRING TO COMPETITION

Taekwondo Demonstration | 1:00pm – 1:30pmCompetition Time | 1:30pm – 5:00pmWWW.HONGKONGTAEKWONDO.COM

| COURT A | (YELLOW, YELLOW-GREEN)      |
|---------|-----------------------------|
| COURT B | (GREEN, BLUE)               |
| COURT C | (GREEN-BLUE, BLUE-RED, RED) |
| COURT D | (RED-BLACK, BLACK)          |