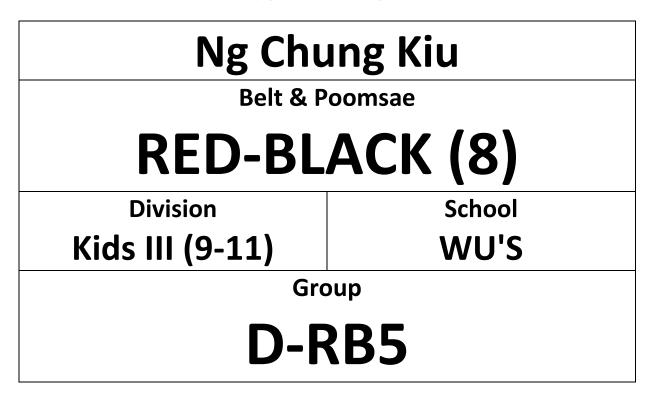

### ENTRY FORM "PLEASE PRINT IN A4 SIZE" & BRING TO COMPETITION

Taekwondo Demonstration | 1:00pm – 1:30pmCompetition Time | 1:30pm – 5:00pmWWW.HONGKONGTAEKWONDO.COM

| COURT A | (YELLOW, YELLOW-GREEN)      |
|---------|-----------------------------|
| COURT B | (GREEN, BLUE)               |
| COURT C | (GREEN-BLUE, BLUE-RED, RED) |
| COURT D | (RED-BLACK, BLACK)          |