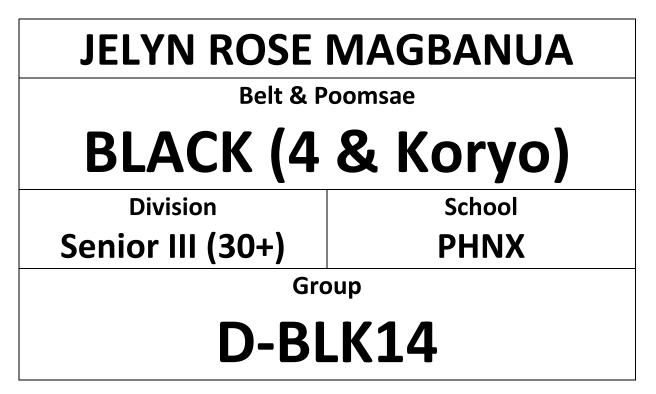

# ENTRY FORM "PLEASE PRINT IN A4 SIZE" & BRING TO COMPETITION

Taekwondo Demonstration | 1:00pm – 1:30pmCompetition Time | 1:30pm – 5:00pmWWW.HONGKONGTAEKWONDO.COM

| COURT A | (YELLOW, YELLOW-GREEN)      |
|---------|-----------------------------|
| COURT B | (GREEN, BLUE)               |
| COURT C | (GREEN-BLUE, BLUE-RED, RED) |
| COURT D | (RED-BLACK, BLACK)          |