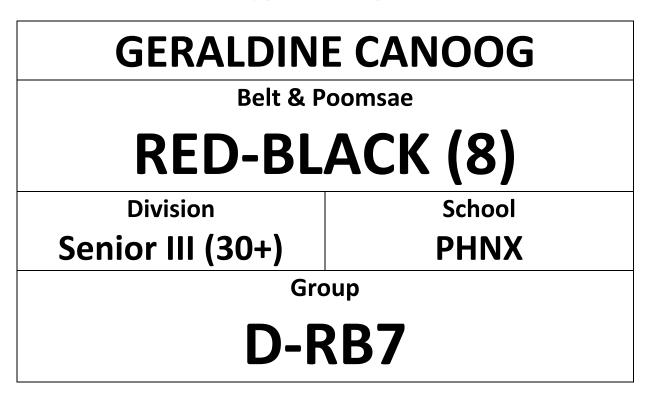

# ENTRY FORM "PLEASE PRINT IN A4 SIZE" & BRING TO COMPETITION

Taekwondo Demonstration | 1:00pm – 1:30pmCompetition Time | 1:30pm – 5:00pmWWW.HONGKONGTAEKWONDO.COM

| COURT A | (YELLOW, YELLOW-GREEN)      |
|---------|-----------------------------|
| COURT B | (GREEN, BLUE)               |
| COURT C | (GREEN-BLUE, BLUE-RED, RED) |
| COURT D | (RED-BLACK, BLACK)          |