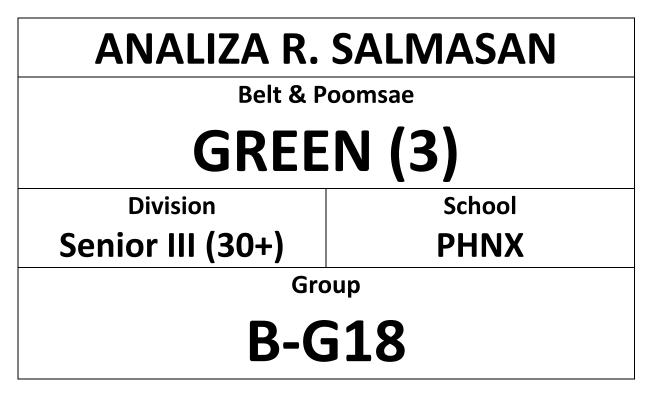

### ENTRY FORM "PLEASE PRINT IN A4 SIZE" & BRING TO COMPETITION

Taekwondo Demonstration | 1:00pm – 1:30pmCompetition Time | 1:30pm – 5:00pmWWW.HONGKONGTAEKWONDO.COM

| COURT A | (YELLOW, YELLOW-GREEN)      |
|---------|-----------------------------|
| COURT B | (GREEN, BLUE)               |
| COURT C | (GREEN-BLUE, BLUE-RED, RED) |
| COURT D | (RED-BLACK, BLACK)          |