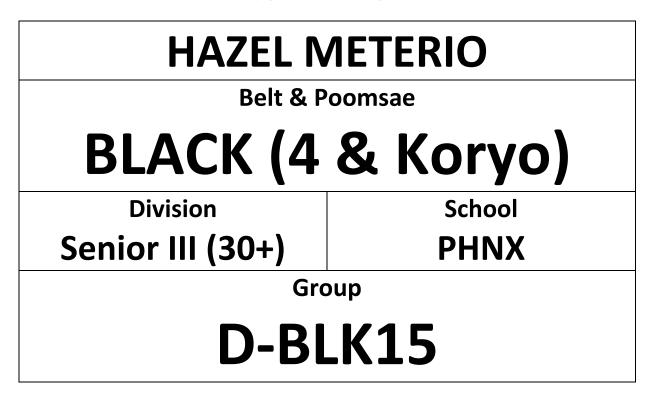

# ENTRY FORM "PLEASE PRINT IN A4 SIZE" & BRING TO COMPETITION

Taekwondo Demonstration | 1:00pm – 1:30pmCompetition Time | 1:30pm – 5:00pmWWW.HONGKONGTAEKWONDO.COM

| COURT A | (YELLOW, YELLOW-GREEN)      |
|---------|-----------------------------|
| COURT B | (GREEN, BLUE)               |
| COURT C | (GREEN-BLUE, BLUE-RED, RED) |
| COURT D | (RED-BLACK, BLACK)          |