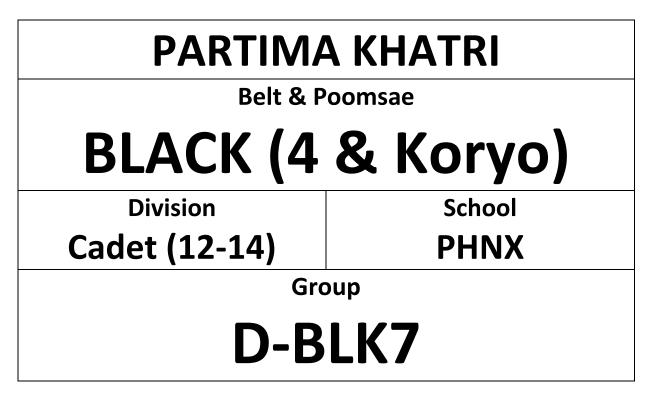

# ENTRY FORM "PLEASE PRINT IN A4 SIZE" & BRING TO COMPETITION

Taekwondo Demonstration | 1:00pm – 1:30pmCompetition Time | 1:30pm – 5:00pmWWW.HONGKONGTAEKWONDO.COM

| COURT A | (YELLOW, YELLOW-GREEN)      |
|---------|-----------------------------|
| COURT B | (GREEN, BLUE)               |
| COURT C | (GREEN-BLUE, BLUE-RED, RED) |
| COURT D | (RED-BLACK, BLACK)          |