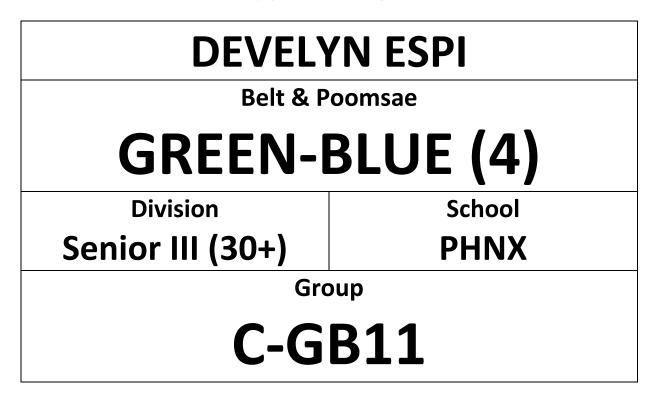

#### ENTRY FORM "PLEASE PRINT IN A4 SIZE" & BRING TO COMPETITION

Taekwondo Demonstration | 1:00pm – 1:30pmCompetition Time | 1:30pm – 5:00pmWWW.HONGKONGTAEKWONDO.COM

| COURT A | (YELLOW, YELLOW-GREEN)      |
|---------|-----------------------------|
| COURT B | (GREEN, BLUE)               |
| COURT C | (GREEN-BLUE, BLUE-RED, RED) |
| COURT D | (RED-BLACK, BLACK)          |