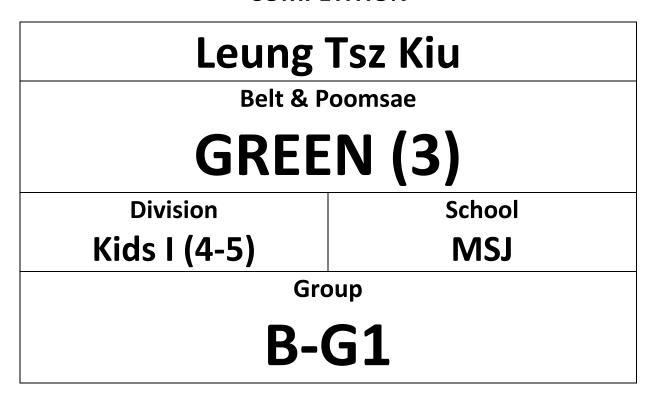

Taekwondo Demonstration | 1:00pm – 1:30pmCompetition Time | 1:30pm – 5:00pmWWW.HONGKONGTAEKWONDO.COM

| COURT A | (YELLOW, YELLOW-GREEN)      |
|---------|-----------------------------|
| COURT B | (GREEN, BLUE)               |
| COURT C | (GREEN-BLUE, BLUE-RED, RED) |
| COURT D | (RED-BLACK, BLACK)          |