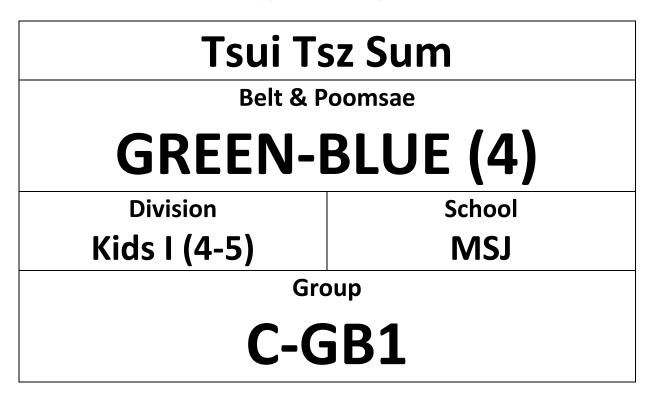

### ENTRY FORM "PLEASE PRINT IN A4 SIZE" & BRING TO COMPETITION

Taekwondo Demonstration | 1:00pm – 1:30pmCompetition Time | 1:30pm – 5:00pmWWW.HONGKONGTAEKWONDO.COM

| COURT A | (YELLOW, YELLOW-GREEN)      |
|---------|-----------------------------|
| COURT B | (GREEN, BLUE)               |
| COURT C | (GREEN-BLUE, BLUE-RED, RED) |
| COURT D | (RED-BLACK, BLACK)          |