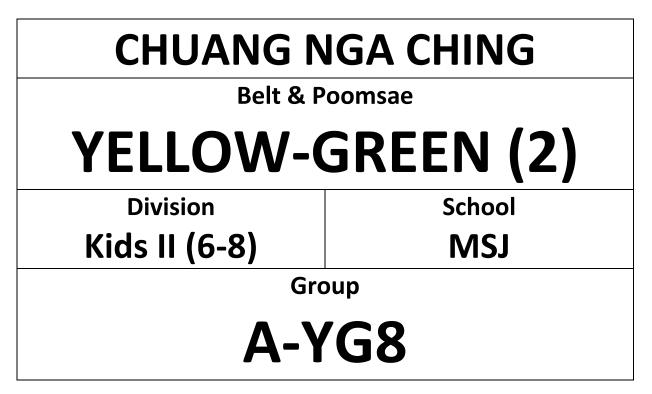

### ENTRY FORM "PLEASE PRINT IN A4 SIZE" & BRING TO COMPETITION

Taekwondo Demonstration | 1:00pm – 1:30pmCompetition Time | 1:30pm – 5:00pmWWW.HONGKONGTAEKWONDO.COM

| COURT A | (YELLOW, YELLOW-GREEN)      |
|---------|-----------------------------|
| COURT B | (GREEN, BLUE)               |
| COURT C | (GREEN-BLUE, BLUE-RED, RED) |
| COURT D | (RED-BLACK, BLACK)          |