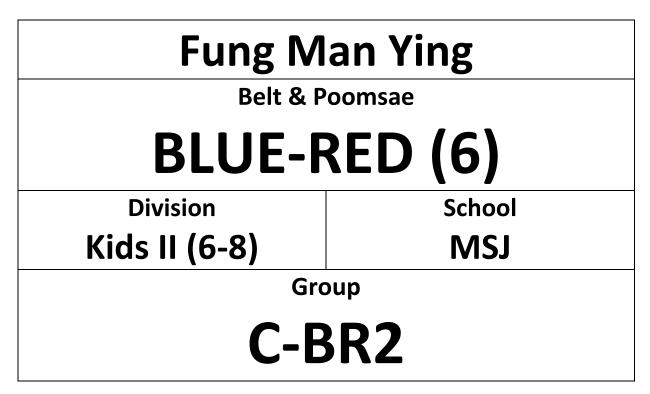

Taekwondo Demonstration | 1:00pm – 1:30pmCompetition Time | 1:30pm – 5:00pmWWW.HONGKONGTAEKWONDO.COM

| COURT A | (YELLOW, YELLOW-GREEN)      |
|---------|-----------------------------|
| COURT B | (GREEN, BLUE)               |
| COURT C | (GREEN-BLUE, BLUE-RED, RED) |
| COURT D | (RED-BLACK, BLACK)          |