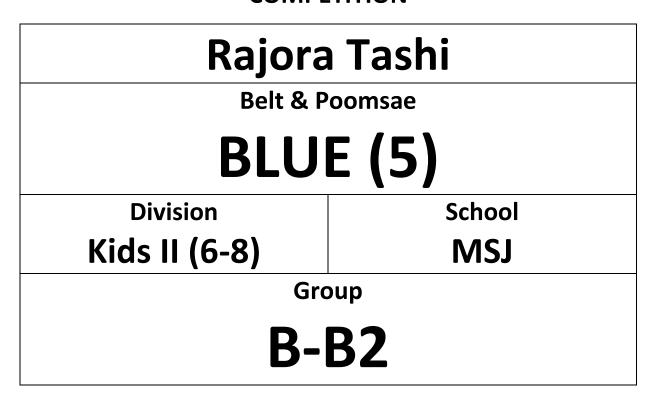

### ENTRY FORM "PLEASE PRINT IN A4 SIZE" & BRING TO COMPETITION

| Ng Andric Anthony |        |  |
|-------------------|--------|--|
| Belt & Poomsae    |        |  |
| YELLOW-GREEN (2)  |        |  |
| Division          | School |  |
| Kids III (9-11)   | MSJ    |  |
| Group             |        |  |
| <b>A-YG15</b>     |        |  |