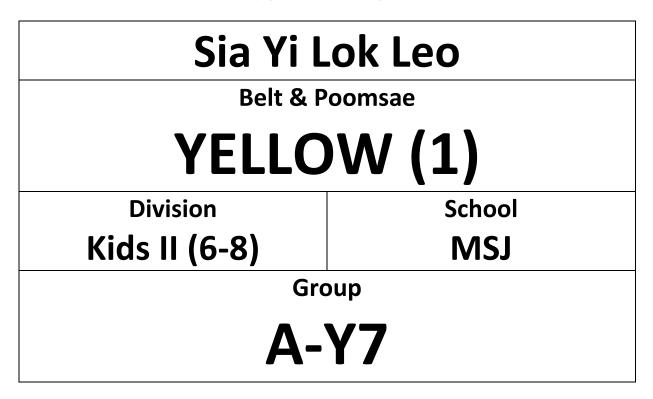

### ENTRY FORM "PLEASE PRINT IN A4 SIZE" & BRING TO COMPETITION

Taekwondo Demonstration | 1:00pm – 1:30pmCompetition Time | 1:30pm – 5:00pmWWW.HONGKONGTAEKWONDO.COM

| COURT A | (YELLOW, YELLOW-GREEN)      |
|---------|-----------------------------|
| COURT B | (GREEN, BLUE)               |
| COURT C | (GREEN-BLUE, BLUE-RED, RED) |
| COURT D | (RED-BLACK, BLACK)          |