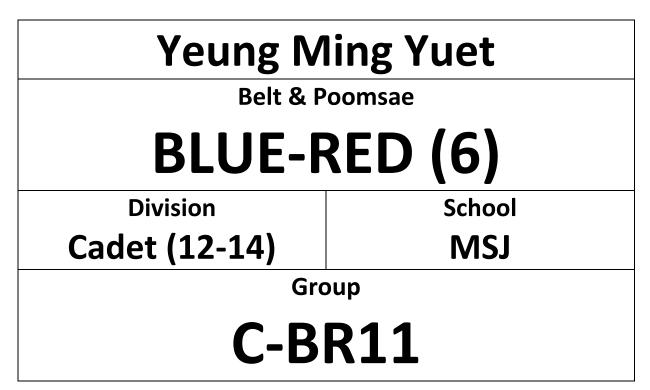

### ENTRY FORM "PLEASE PRINT IN A4 SIZE" & BRING TO COMPETITION

| Ng Andric Anthony |        |  |
|-------------------|--------|--|
| Belt & Poomsae    |        |  |
| YELLOW-GREEN (2)  |        |  |
| Division          | School |  |
| Kids III (9-11)   | MSJ    |  |
| Group             |        |  |
| <b>A-YG15</b>     |        |  |