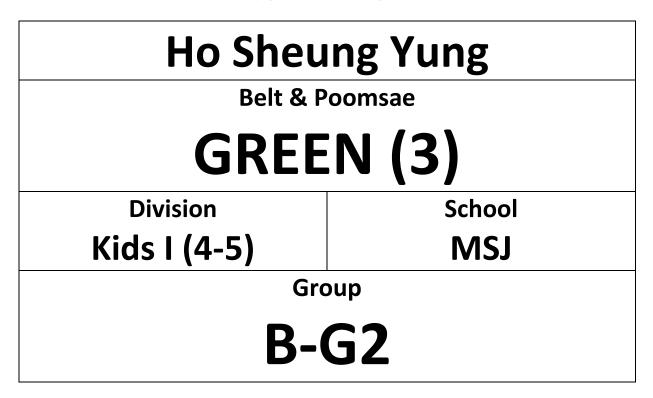

### ENTRY FORM "PLEASE PRINT IN A4 SIZE" & BRING TO COMPETITION

Taekwondo Demonstration | 1:00pm – 1:30pmCompetition Time | 1:30pm – 5:00pmWWW.HONGKONGTAEKWONDO.COM

| COURT A | (YELLOW, YELLOW-GREEN)      |
|---------|-----------------------------|
| COURT B | (GREEN, BLUE)               |
| COURT C | (GREEN-BLUE, BLUE-RED, RED) |
| COURT D | (RED-BLACK, BLACK)          |