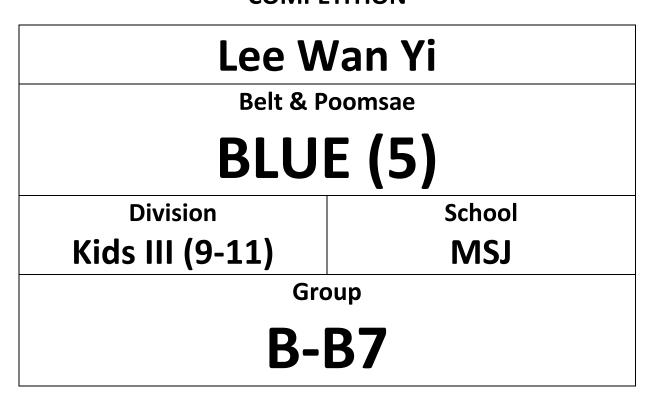

### ENTRY FORM "PLEASE PRINT IN A4 SIZE" & BRING TO COMPETITION

Taekwondo Demonstration | 1:00pm – 1:30pmCompetition Time | 1:30pm – 5:00pmWWW.HONGKONGTAEKWONDO.COM

| COURT A | (YELLOW, YELLOW-GREEN)      |
|---------|-----------------------------|
| COURT B | (GREEN, BLUE)               |
| COURT C | (GREEN-BLUE, BLUE-RED, RED) |
| COURT D | (RED-BLACK, BLACK)          |