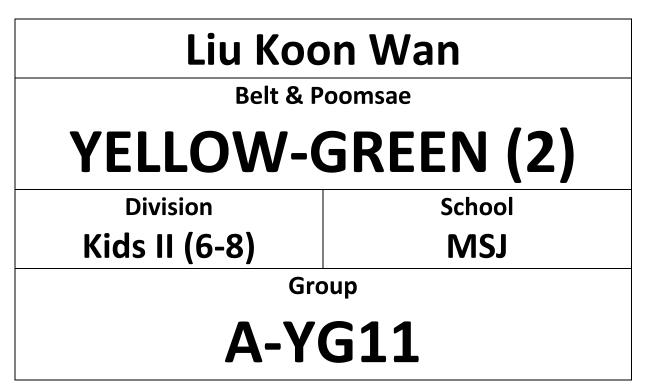

### ENTRY FORM "PLEASE PRINT IN A4 SIZE" & BRING TO COMPETITION

Taekwondo Demonstration | 1:00pm – 1:30pmCompetition Time | 1:30pm – 5:00pmWWW.HONGKONGTAEKWONDO.COM

| COURT A | (YELLOW, YELLOW-GREEN)      |
|---------|-----------------------------|
| COURT B | (GREEN, BLUE)               |
| COURT C | (GREEN-BLUE, BLUE-RED, RED) |
| COURT D | (RED-BLACK, BLACK)          |