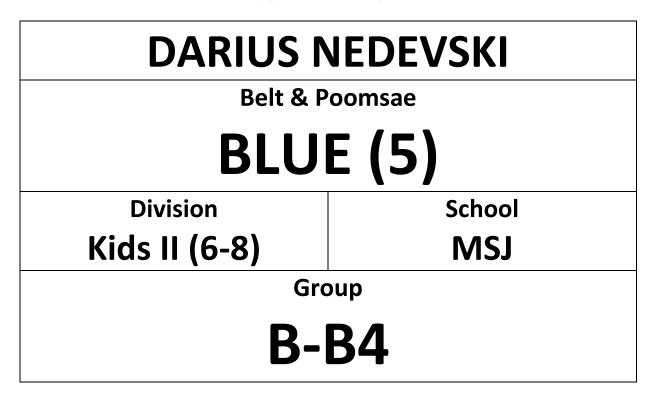

### ENTRY FORM "PLEASE PRINT IN A4 SIZE" & BRING TO COMPETITION

| Ng Andric Anthony |        |  |
|-------------------|--------|--|
| Belt & Poomsae    |        |  |
| YELLOW-GREEN (2)  |        |  |
| Division          | School |  |
| Kids III (9-11)   | MSJ    |  |
| Group             |        |  |
| <b>A-YG15</b>     |        |  |