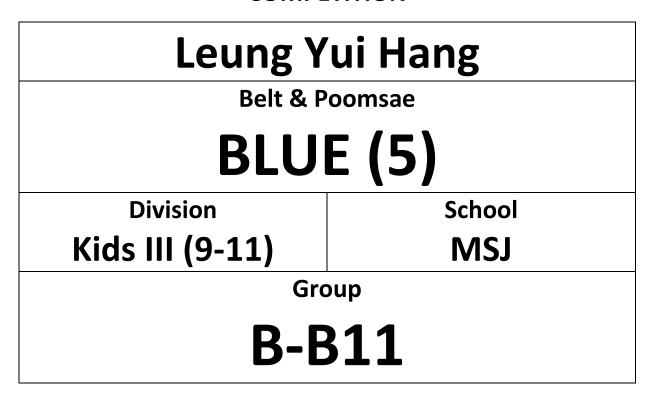

### ENTRY FORM "PLEASE PRINT IN A4 SIZE" & BRING TO COMPETITION

Taekwondo Demonstration | 1:00pm – 1:30pmCompetition Time | 1:30pm – 5:00pmWWW.HONGKONGTAEKWONDO.COM

| COURT A | (YELLOW, YELLOW-GREEN)      |
|---------|-----------------------------|
| COURT B | (GREEN, BLUE)               |
| COURT C | (GREEN-BLUE, BLUE-RED, RED) |
| COURT D | (RED-BLACK, BLACK)          |