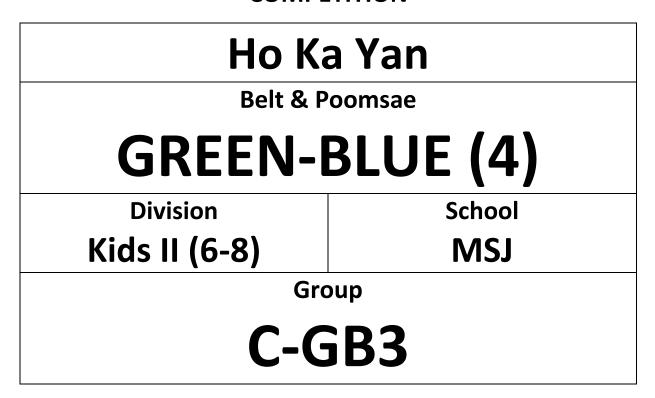

### ENTRY FORM "PLEASE PRINT IN A4 SIZE" & BRING TO COMPETITION

Taekwondo Demonstration | 1:00pm – 1:30pmCompetition Time | 1:30pm – 5:00pmWWW.HONGKONGTAEKWONDO.COM

| COURT A | (YELLOW, YELLOW-GREEN)      |
|---------|-----------------------------|
| COURT B | (GREEN, BLUE)               |
| COURT C | (GREEN-BLUE, BLUE-RED, RED) |
| COURT D | (RED-BLACK, BLACK)          |