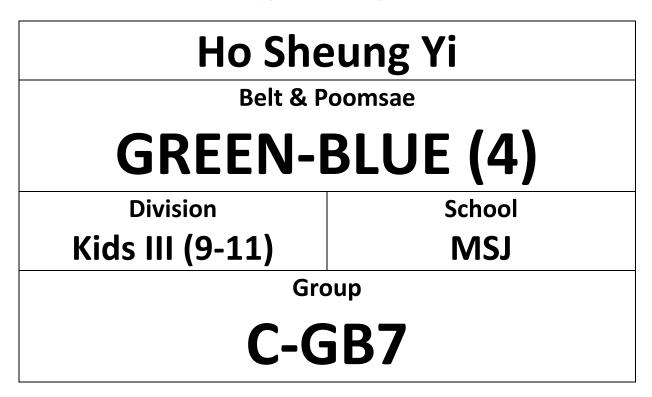

Taekwondo Demonstration | 1:00pm – 1:30pmCompetition Time | 1:30pm – 5:00pmWWW.HONGKONGTAEKWONDO.COM

| COURT A | (YELLOW, YELLOW-GREEN)      |
|---------|-----------------------------|
| COURT B | (GREEN, BLUE)               |
| COURT C | (GREEN-BLUE, BLUE-RED, RED) |
| COURT D | (RED-BLACK, BLACK)          |