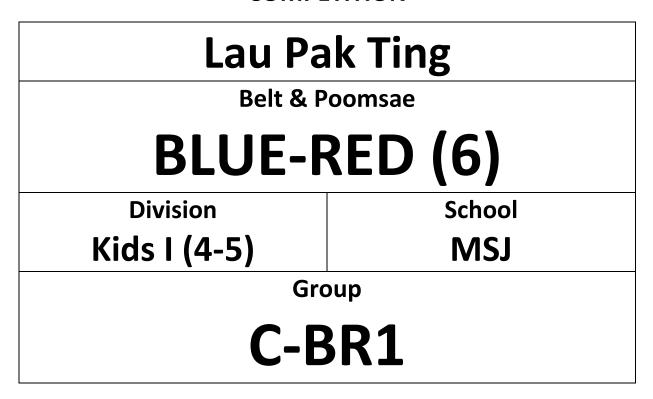

### ENTRY FORM "PLEASE PRINT IN A4 SIZE" & BRING TO COMPETITION

Taekwondo Demonstration | 1:00pm – 1:30pmCompetition Time | 1:30pm – 5:00pmWWW.HONGKONGTAEKWONDO.COM

| COURT A | (YELLOW, YELLOW-GREEN)      |
|---------|-----------------------------|
| COURT B | (GREEN, BLUE)               |
| COURT C | (GREEN-BLUE, BLUE-RED, RED) |
| COURT D | (RED-BLACK, BLACK)          |