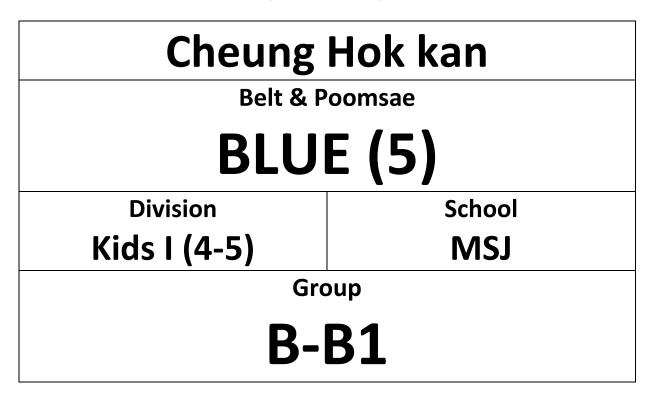

### ENTRY FORM "PLEASE PRINT IN A4 SIZE" & BRING TO COMPETITION

| Ng Andric Anthony |        |  |
|-------------------|--------|--|
| Belt & Poomsae    |        |  |
| YELLOW-GREEN (2)  |        |  |
| Division          | School |  |
| Kids III (9-11)   | MSJ    |  |
| Group             |        |  |
| <b>A-YG15</b>     |        |  |