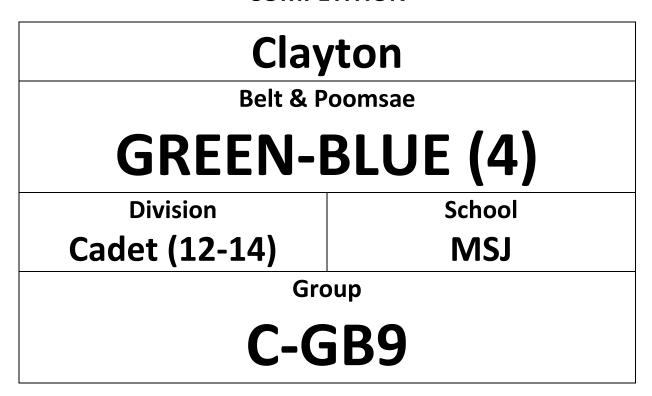

### ENTRY FORM "PLEASE PRINT IN A4 SIZE" & BRING TO COMPETITION

| Ng Andric Anthony |        |  |
|-------------------|--------|--|
| Belt & Poomsae    |        |  |
| YELLOW-GREEN (2)  |        |  |
| Division          | School |  |
| Kids III (9-11)   | MSJ    |  |
| Group             |        |  |
| <b>A-YG15</b>     |        |  |