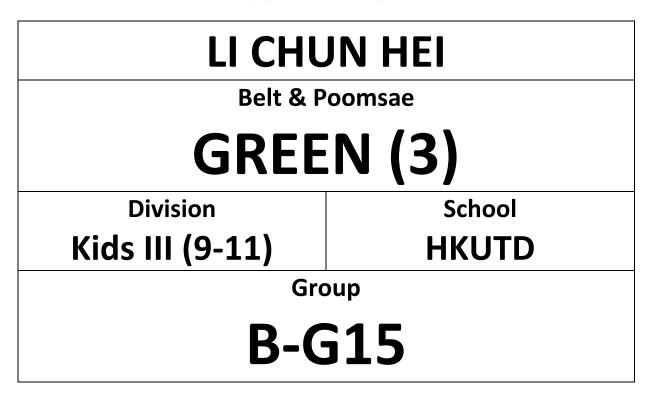

## ENTRY FORM "PLEASE PRINT IN A4 SIZE" & BRING TO COMPETITION

Taekwondo Demonstration | 1:00pm – 1:30pm Competition Time | 1:30pm – 5:00pm WWW.HONGKONGTAEKWONDO.COM

| COURT A | (YELLOW, YELLOW-GREEN)      |
|---------|-----------------------------|
| COURT B | (GREEN, BLUE)               |
| COURT C | (GREEN-BLUE, BLUE-RED, RED) |
| COURT D | (RED-BLACK, BLACK)          |