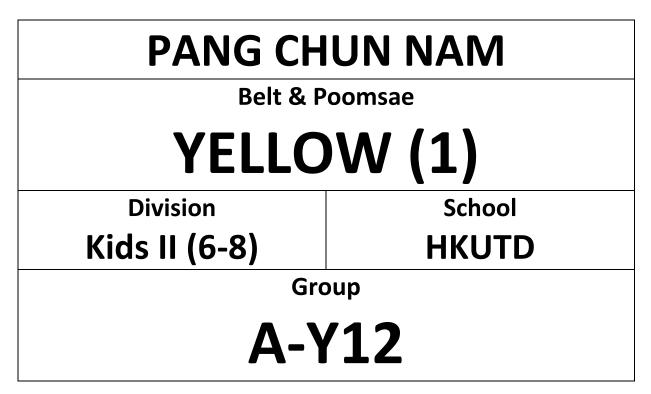

## ENTRY FORM "PLEASE PRINT IN A4 SIZE" & BRING TO COMPETITION

Taekwondo Demonstration | 1:00pm – 1:30pmCompetition Time | 1:30pm – 5:00pmWWW.HONGKONGTAEKWONDO.COM

| COURT A | (YELLOW, YELLOW-GREEN)      |
|---------|-----------------------------|
| COURT B | (GREEN, BLUE)               |
| COURT C | (GREEN-BLUE, BLUE-RED, RED) |
| COURT D | (RED-BLACK, BLACK)          |