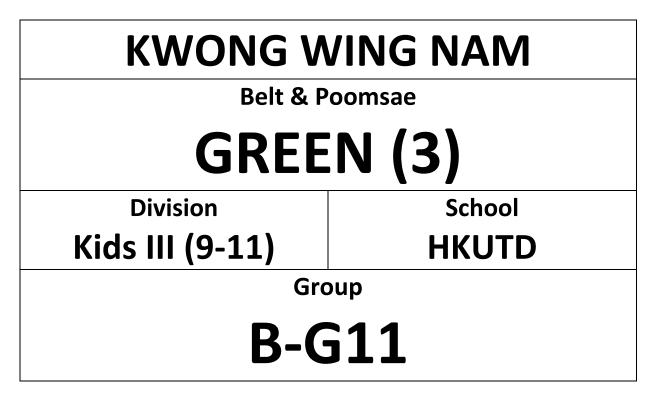

## ENTRY FORM "PLEASE PRINT IN A4 SIZE" & BRING TO COMPETITION

Taekwondo Demonstration | 1:00pm – 1:30pmCompetition Time | 1:30pm – 5:00pmWWW.HONGKONGTAEKWONDO.COM

| COURT A | (YELLOW, YELLOW-GREEN)      |
|---------|-----------------------------|
| COURT B | (GREEN, BLUE)               |
| COURT C | (GREEN-BLUE, BLUE-RED, RED) |
| COURT D | (RED-BLACK, BLACK)          |