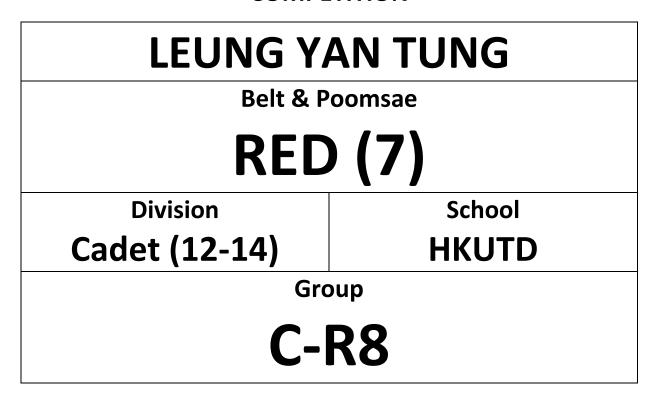

#### ENTRY FORM "PLEASE PRINT IN A4 SIZE" & BRING TO COMPETITION

Taekwondo Demonstration | 1:00pm – 1:30pmCompetition Time | 1:30pm – 5:00pmWWW.HONGKONGTAEKWONDO.COM

| COURT A | (YELLOW, YELLOW-GREEN)      |
|---------|-----------------------------|
| COURT B | (GREEN, BLUE)               |
| COURT C | (GREEN-BLUE, BLUE-RED, RED) |
| COURT D | (RED-BLACK, BLACK)          |