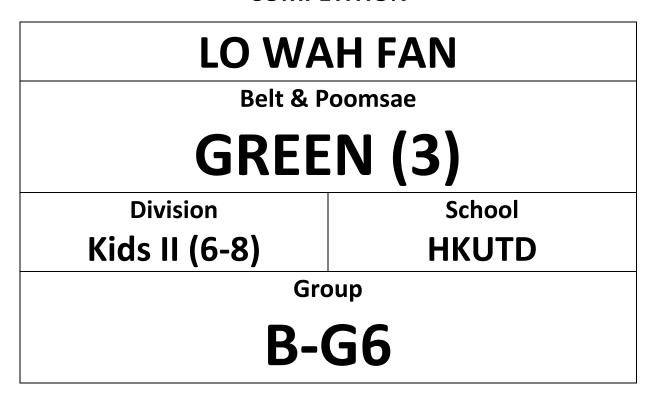

#### ENTRY FORM "PLEASE PRINT IN A4 SIZE" & BRING TO COMPETITION

Taekwondo Demonstration | 1:00pm – 1:30pmCompetition Time | 1:30pm – 5:00pmWWW.HONGKONGTAEKWONDO.COM

| COURT A | (YELLOW, YELLOW-GREEN)      |
|---------|-----------------------------|
| COURT B | (GREEN, BLUE)               |
| COURT C | (GREEN-BLUE, BLUE-RED, RED) |
| COURT D | (RED-BLACK, BLACK)          |