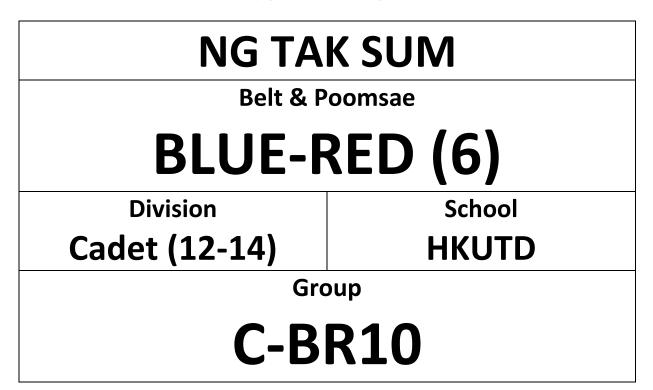

### ENTRY FORM "PLEASE PRINT IN A4 SIZE" & BRING TO COMPETITION

Taekwondo Demonstration | 1:00pm – 1:30pmCompetition Time | 1:30pm – 5:00pmWWW.HONGKONGTAEKWONDO.COM

| COURT A | (YELLOW, YELLOW-GREEN)      |
|---------|-----------------------------|
| COURT B | (GREEN, BLUE)               |
| COURT C | (GREEN-BLUE, BLUE-RED, RED) |
| COURT D | (RED-BLACK, BLACK)          |