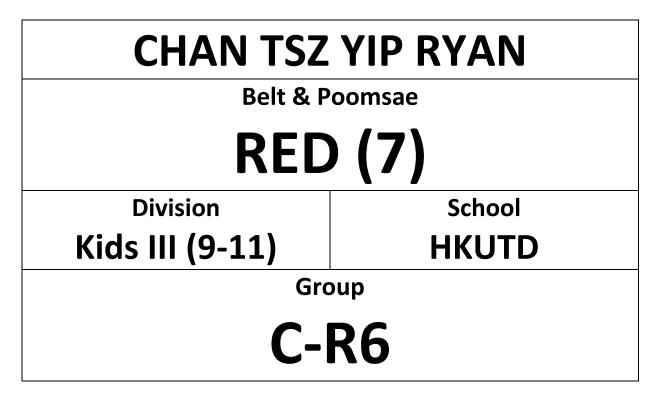

## ENTRY FORM "PLEASE PRINT IN A4 SIZE" & BRING TO COMPETITION

Taekwondo Demonstration | 1:00pm – 1:30pmCompetition Time | 1:30pm – 5:00pmWWW.HONGKONGTAEKWONDO.COM

| COURT A | (YELLOW, YELLOW-GREEN)      |
|---------|-----------------------------|
| COURT B | (GREEN, BLUE)               |
| COURT C | (GREEN-BLUE, BLUE-RED, RED) |
| COURT D | (RED-BLACK, BLACK)          |