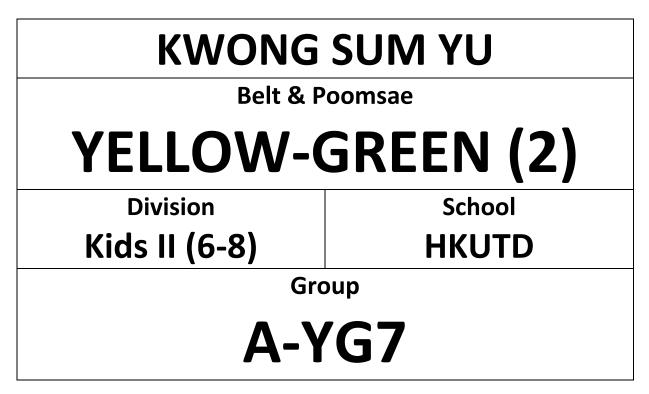

## ENTRY FORM "PLEASE PRINT IN A4 SIZE" & BRING TO COMPETITION

Taekwondo Demonstration | 1:00pm – 1:30pm Competition Time | 1:30pm – 5:00pm WWW.HONGKONGTAEKWONDO.COM

| COURT A | (YELLOW, YELLOW-GREEN)      |
|---------|-----------------------------|
| COURT B | (GREEN, BLUE)               |
| COURT C | (GREEN-BLUE, BLUE-RED, RED) |
| COURT D | (RED-BLACK, BLACK)          |