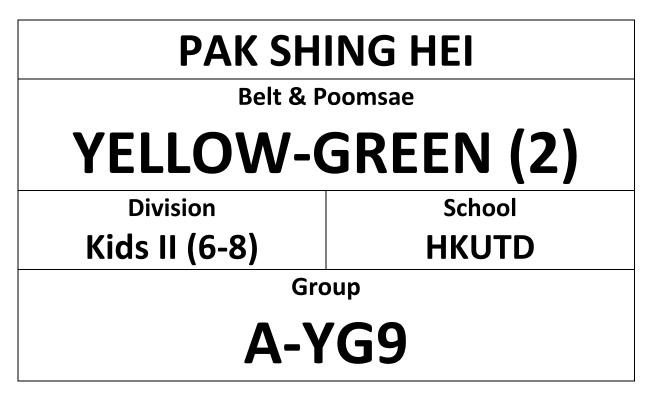

## ENTRY FORM "PLEASE PRINT IN A4 SIZE" & BRING TO COMPETITION

Taekwondo Demonstration | 1:00pm – 1:30pmCompetition Time | 1:30pm – 5:00pmWWW.HONGKONGTAEKWONDO.COM

| COURT A | (YELLOW, YELLOW-GREEN)      |
|---------|-----------------------------|
| COURT B | (GREEN, BLUE)               |
| COURT C | (GREEN-BLUE, BLUE-RED, RED) |
| COURT D | (RED-BLACK, BLACK)          |