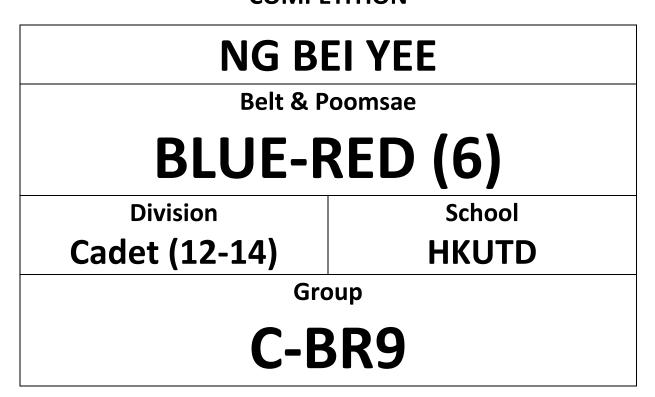

#### ENTRY FORM "PLEASE PRINT IN A4 SIZE" & BRING TO COMPETITION

Taekwondo Demonstration | 1:00pm – 1:30pmCompetition Time | 1:30pm – 5:00pmWWW.HONGKONGTAEKWONDO.COM

| COURT A | (YELLOW, YELLOW-GREEN)      |
|---------|-----------------------------|
| COURT B | (GREEN, BLUE)               |
| COURT C | (GREEN-BLUE, BLUE-RED, RED) |
| COURT D | (RED-BLACK, BLACK)          |