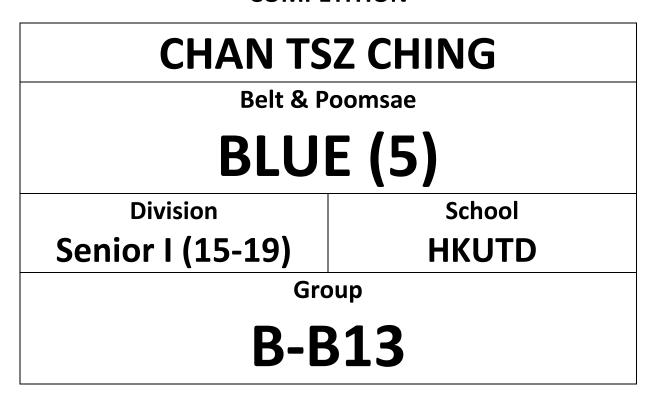

## ENTRY FORM "PLEASE PRINT IN A4 SIZE" & BRING TO COMPETITION

Taekwondo Demonstration | 1:00pm – 1:30pmCompetition Time | 1:30pm – 5:00pmWWW.HONGKONGTAEKWONDO.COM

| COURT A | (YELLOW, YELLOW-GREEN)      |
|---------|-----------------------------|
| COURT B | (GREEN, BLUE)               |
| COURT C | (GREEN-BLUE, BLUE-RED, RED) |
| COURT D | (RED-BLACK, BLACK)          |