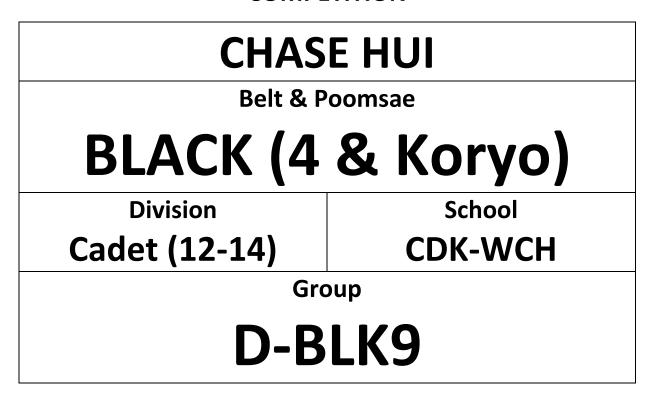

# ENTRY FORM "PLEASE PRINT IN A4 SIZE" & BRING TO COMPETITION

| SABRINA LORAINE YAMSUAN |        |  |
|-------------------------|--------|--|
| Belt & Poomsae          |        |  |
| BLACK (4 & Koryo)       |        |  |
| Division                | School |  |
| Senior III (30+)        | CDK-FH |  |
| Group                   |        |  |
| D-BLK14                 |        |  |

Taekwondo Demonstration | 1:00pm – 1:30pmCompetition Time | 1:30pm – 5:00pmWWW.HONGKONGTAEKWONDO.COM

| COURT A | (YELLOW, YELLOW-GREEN)      |
|---------|-----------------------------|
| COURT B | (GREEN, BLUE)               |
| COURT C | (GREEN-BLUE, BLUE-RED, RED) |
| COURT D | (RED-BLACK, BLACK)          |