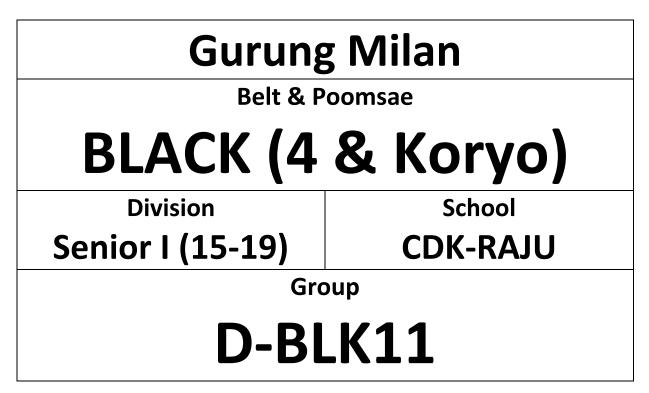

# ENTRY FORM "PLEASE PRINT IN A4 SIZE" & BRING TO COMPETITION

| CHAN KING CHUN LEONARD |          |
|------------------------|----------|
| Belt &                 | Poomsae  |
| BLACK (4               | & Koryo) |
| Division               | School   |
| Kids III (9-11)        | CDK-FH   |
| Group                  |          |
| D-BLK5                 |          |