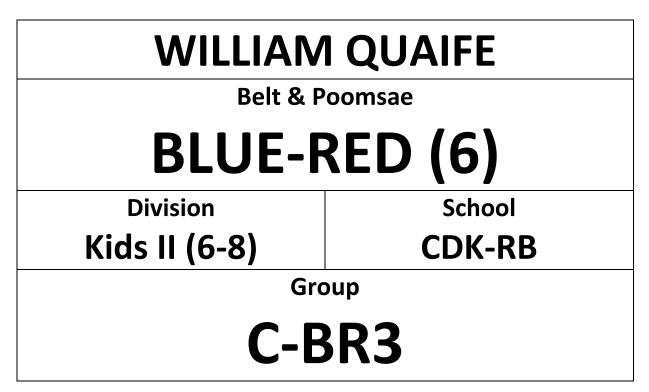

#### ENTRY FORM "PLEASE PRINT IN A4 SIZE" & BRING TO COMPETITION

| CHOI NGOU CHING (ADRIAN) |        |  |
|--------------------------|--------|--|
| Belt & Poomsae           |        |  |
| BLUE-RED (6)             |        |  |
| Division                 | School |  |
| Kids II (6-8)            | CDK-FH |  |
| Group                    |        |  |
| C-BR3                    |        |  |