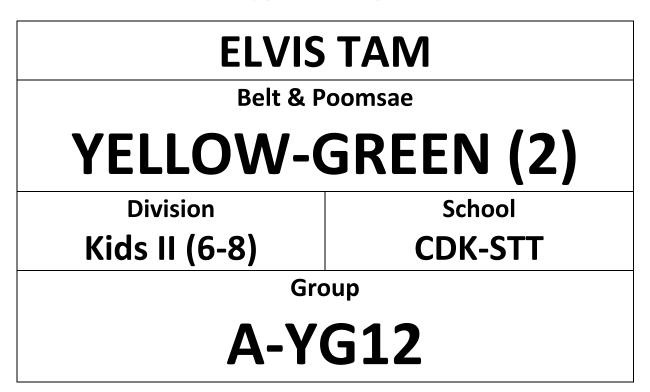

, BLACK)          |

## ENTRY FORM "PLEASE PRINT IN A4 SIZE" & BRING TO COMPETITION

| CHUNG YEE CHING, LAURINA |         |  |
|--------------------------|---------|--|
| Belt & Poomsae           |         |  |
| YELLOW-GREEN (2)         |         |  |
| Division                 | School  |  |
| Kids II (6-8)            | CDK-STT |  |
| Group                    |         |  |
| A-YG6                    |         |  |

Taekwondo Demonstration | 1:00pm – 1:30pmCompetition Time | 1:30pm – 5:00pmWWW.HONGKONGTAEKWONDO.COM

| COURT A | (YELLOW, YELLOW-GREEN)      |
|---------|-----------------------------|
| COURT B | (GREEN, BLUE)               |
| COURT C | (GREEN-BLUE, BLUE-RED, RED) |
| COURT D | (RED-BLACK, BLACK)          |

### ENTRY FORM "PLEASE PRINT IN A4 SIZE" & BRING TO COMPETITION



Taekwondo Demonstration | 1:00pm – 1:30pm Competition Time | 1:30pm – 5:00pm WWW.HONGKONGTAEKWONDO.COM

| COURT A | (YELLOW, YELLOW-GREEN)      |
|---------|-----------------------------|
| COURT B | (GREEN, BLUE)               |
| COURT C | (GREEN-BLUE, BLUE-RED, RED) |
| COURT D | (RED-BLACK, BLACK)          |

## ENTRY FORM "PLEASE PRINT IN A4 SIZE" & BRING TO COMPETITION



Taekwondo Demonstration | 1:00pm – 1:30pmCompetition Time | 1:30pm – 5:00pmWWW.HONGKONGTAEKWONDO.COM

| COURT A | (YELLOW, YELLOW-GREEN)      |
|---------|-----------------------------|
| COURT B | (GREEN, BLUE)               |
| COURT C | (GREEN-BLUE, BLUE-RED, RED) |
| COURT D | (RED-BLACK, BLACK)          |

### ENTRY FORM "PLEASE PRINT IN A4 SIZE" & BRING TO COMPETITION



Taekwondo Demonstration | 1:00pm – 1: