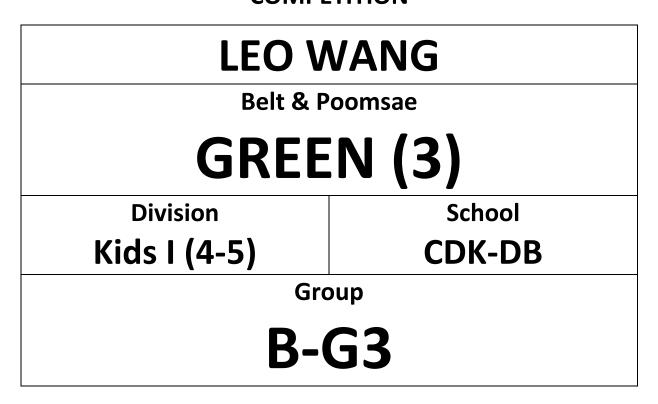

## ENTRY FORM "PLEASE PRINT IN A4 SIZE" & BRING TO COMPETITION

Taekwondo Demonstration | 1:00pm – 1:30pm Competition Time | 1:30pm – 5:00pm WWW.HONGKONGTAEKWONDO.COM

| COURT A | (YELLOW, YELLOW-GREEN)      |
|---------|-----------------------------|
| COURT B | (GREEN, BLUE)               |
| COURT C | (GREEN-BLUE, BLUE-RED, RED) |
| COURT D | (RED-BLACK, BLACK)          |