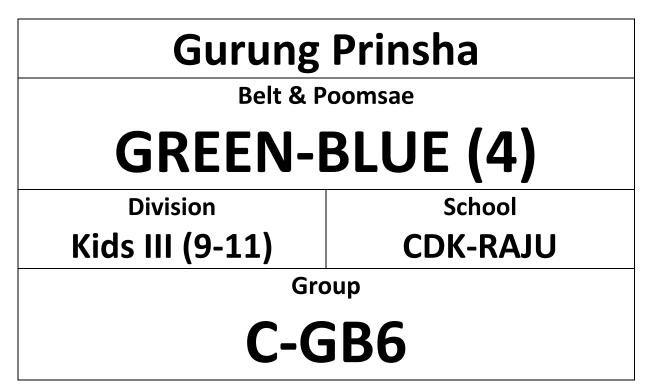

#### ENTRY FORM "PLEASE PRINT IN A4 SIZE" & BRING TO COMPETITION

Taekwondo Demonstration | 1:00pm – 1:30pmCompetition Time | 1:30pm – 5:00pmWWW.HONGKONGTAEKWONDO.COM

| COURT A | (YELLOW, YELLOW-GREEN)      |
|---------|-----------------------------|
| COURT B | (GREEN, BLUE)               |
| COURT C | (GREEN-BLUE, BLUE-RED, RED) |
| COURT D | (RED-BLACK, BLACK)          |