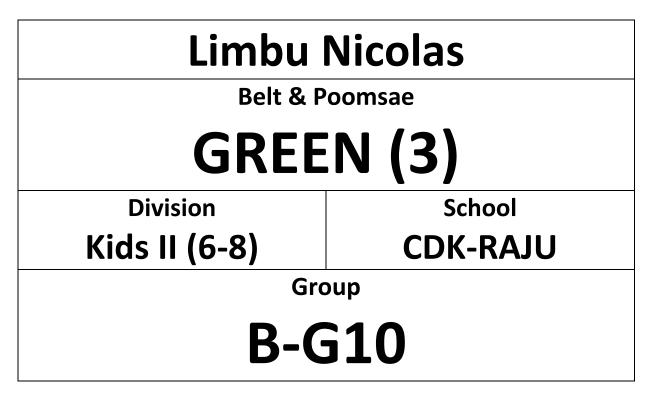

## ENTRY FORM "PLEASE PRINT IN A4 SIZE" & BRING TO COMPETITION

Taekwondo Demonstration | 1:00pm – 1:30pm Competition Time | 1:30pm – 5:00pm WWW.HONGKONGTAEKWONDO.COM

| COURT A | (YELLOW, YELLOW-GREEN)      |
|---------|-----------------------------|
| COURT B | (GREEN, BLUE)               |
| COURT C | (GREEN-BLUE, BLUE-RED, RED) |
| COURT D | (RED-BLACK, BLACK)          |