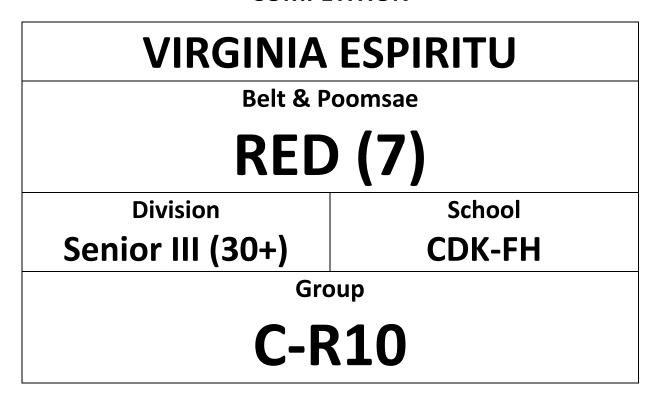

ENTRY FORM "PLEASE PRINT IN A4 SIZE" & BRING TO COMPETITION

# KHADIJA KARMEN MATHESON-WEBSTER

Belt & Poomsae

# **GREEN-BLUE (4)**

Division
Senior III (30+)

School

Group

# **C-GB10**

Taekwondo Demonstration | 1:00pm – 1:30pm Competition Time | 1:30pm – 5:00pm <u>WWW.HONGKONGTAEKWONDO.COM</u>

| COURT A | (YELLOW, YELLOW-GREEN)      |
|---------|-----------------------------|
| COURT B | (GREEN, BLUE)               |
| COURT C | (GREEN-BLUE, BLUE-RED, RED) |
| COURT D | (RED-BLACK, BLACK)          |