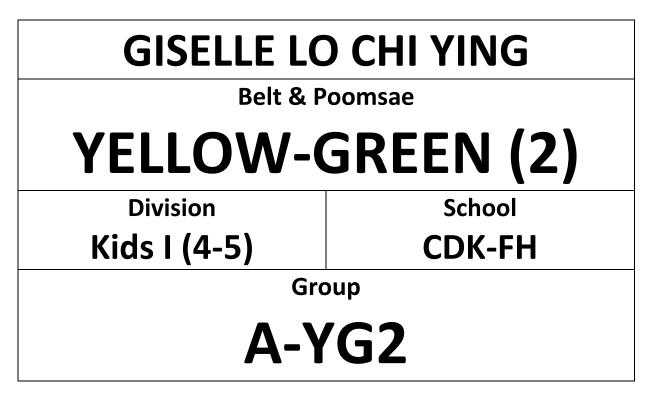

## ENTRY FORM "PLEASE PRINT IN A4 SIZE" & BRING TO COMPETITION

Taekwondo Demonstration | 1:00pm – 1:30pm Competition Time | 1:30pm – 5:00pm WWW.HONGKONGTAEKWONDO.COM

| COURT A | (YELLOW, YELLOW-GREEN)      |
|---------|-----------------------------|
| COURT B | (GREEN, BLUE)               |
| COURT C | (GREEN-BLUE, BLUE-RED, RED) |
| COURT D | (RED-BLACK, BLACK)          |