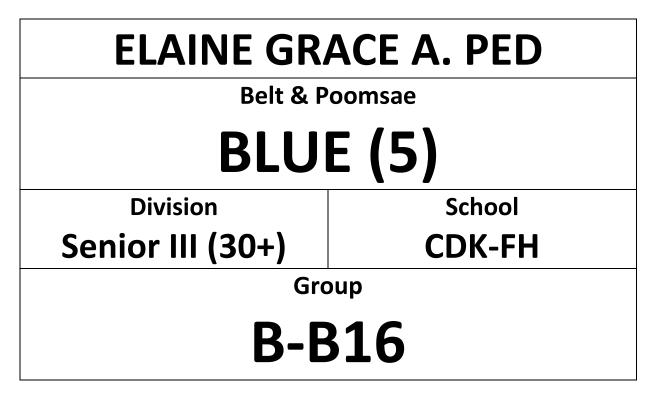

#### ENTRY FORM "PLEASE PRINT IN A4 SIZE" & BRING TO COMPETITION

Taekwondo Demonstration | 1:00pm – 1:30pmCompetition Time | 1:30pm – 5:00pmWWW.HONGKONGTAEKWONDO.COM

| COURT A | (YELLOW, YELLOW-GREEN)      |
|---------|-----------------------------|
| COURT B | (GREEN, BLUE)               |
| COURT C | (GREEN-BLUE, BLUE-RED, RED) |
| COURT D | (RED-BLACK, BLACK)          |