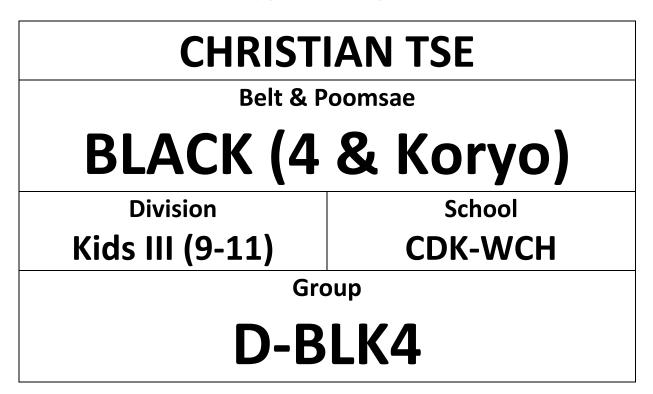

# ENTRY FORM "PLEASE PRINT IN A4 SIZE" & BRING TO COMPETITION

| CHOI, CHEUK TAT EUGENE |        |  |
|------------------------|--------|--|
| Belt & Poomsae         |        |  |
| BLACK (4 & Koryo)      |        |  |
| Division               | School |  |
| Cadet (12-14)          | CDK-FH |  |
| Group                  |        |  |
| D-BLK8                 |        |  |

Taekwondo Demonstration | 1:00pm – 1:30pmCompetition Time | 1:30pm – 5:00pmWWW.HONGKONGTAEKWONDO.COM

| COURT A | (YELLOW, YELLOW-GREEN)      |
|---------|-----------------------------|
| COURT B | (GREEN, BLUE)               |
| COURT C | (GREEN-BLUE, BLUE-RED, RED) |
| COURT D | (RED-BLACK, BLACK)          |