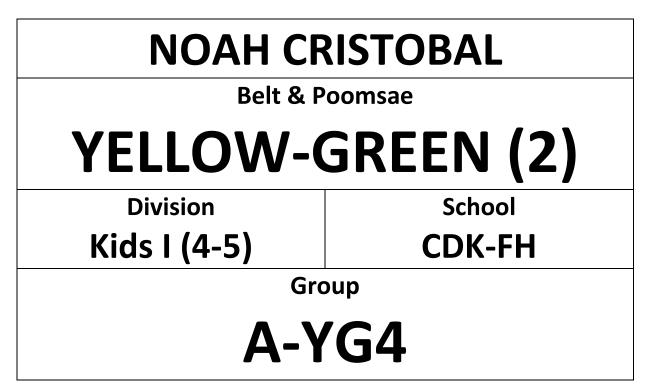

## ENTRY FORM "PLEASE PRINT IN A4 SIZE" & BRING TO COMPETITION

Taekwondo Demonstration | 1:00pm – 1:30pm Competition Time | 1:30pm – 5:00pm WWW.HONGKONGTAEKWONDO.COM

| COURT A | (YELLOW, YELLOW-GREEN)      |
|---------|-----------------------------|
| COURT B | (GREEN, BLUE)               |
| COURT C | (GREEN-BLUE, BLUE-RED, RED) |
| COURT D | (RED-BLACK, BLACK)          |