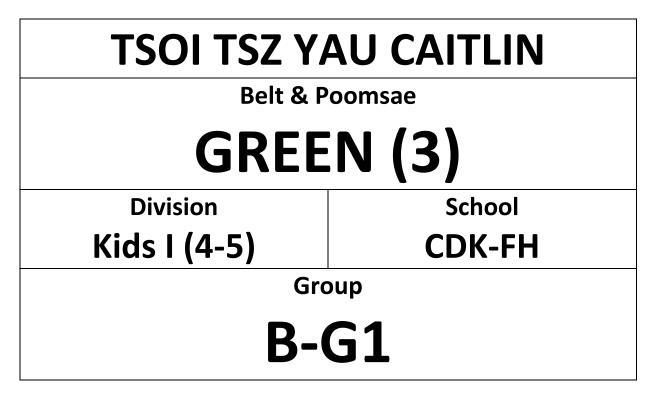

## ENTRY FORM "PLEASE PRINT IN A4 SIZE" & BRING TO COMPETITION

Taekwondo Demonstration | 1:00pm – 1:30pm Competition Time | 1:30pm – 5:00pm WWW.HONGKONGTAEKWONDO.COM

| COURT A | (YELLOW, YELLOW-GREEN)      |
|---------|-----------------------------|
| COURT B | (GREEN, BLUE)               |
| COURT C | (GREEN-BLUE, BLUE-RED, RED) |
| COURT D | (RED-BLACK, BLACK)          |