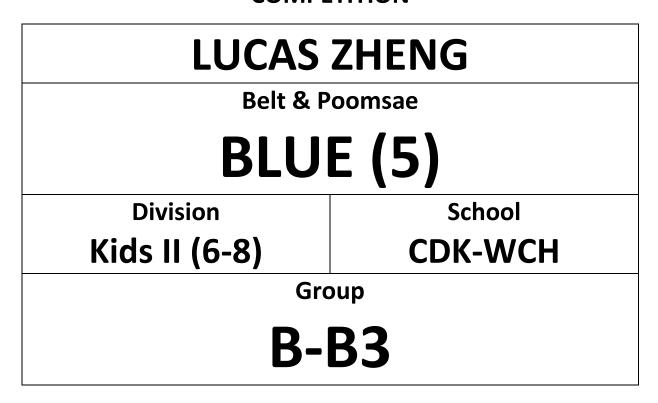

# ENTRY FORM "PLEASE PRINT IN A4 SIZE" & BRING TO COMPETITION

| CHAN KING CHUN LEONARD |          |
|------------------------|----------|
| Belt &                 | Poomsae  |
| BLACK (4               | & Koryo) |
| Division               | School   |
| Kids III (9-11)        | CDK-FH   |
| Group                  |          |
| D-BLK5                 |          |

Taekwondo Demonstration | 1:00pm – 1:30pmCompetition Time | 1:30pm – 5:00pmWWW.HONGKONGTAEKWONDO.COM

| COURT A | (YELLOW, YELLOW-GREEN)      |
|---------|-----------------------------|
| COURT B | (GREEN, BLUE)               |
| COURT C | (GREEN-BLUE, BLUE-RED, RED) |
| COURT D | (RED-BLACK, BLACK)          |