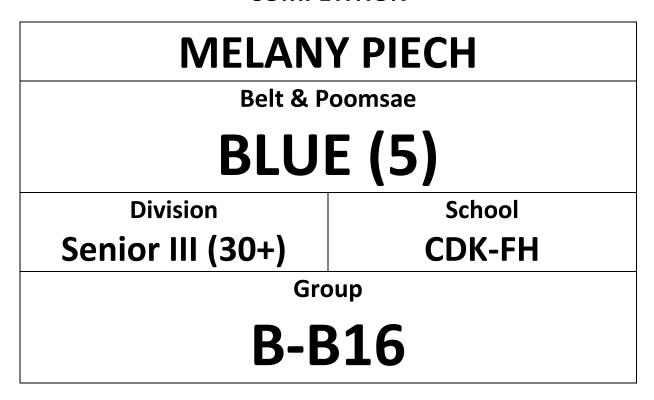

#### ENTRY FORM "PLEASE PRINT IN A4 SIZE" & BRING TO COMPETITION

Taekwondo Demonstration | 1:00pm – 1:30pmCompetition Time | 1:30pm – 5:00pmWWW.HONGKONGTAEKWONDO.COM

| COURT A | (YELLOW, YELLOW-GREEN)      |
|---------|-----------------------------|
| COURT B | (GREEN, BLUE)               |
| COURT C | (GREEN-BLUE, BLUE-RED, RED) |
| COURT D | (RED-BLACK, BLACK)          |