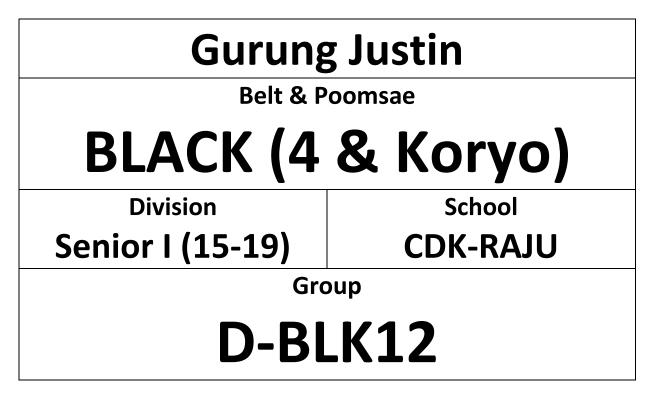

# ENTRY FORM "PLEASE PRINT IN A4 SIZE" & BRING TO COMPETITION

| CHOI, CHEUK TAT EUGENE |        |  |
|------------------------|--------|--|
| Belt & Poomsae         |        |  |
| BLACK (4 & Koryo)      |        |  |
| Division               | School |  |
| Cadet (12-14)          | CDK-FH |  |
| Group                  |        |  |
| D-BLK8                 |        |  |