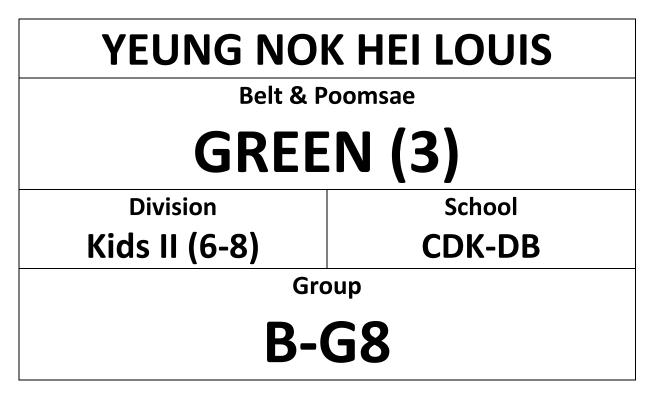

#### ENTRY FORM "PLEASE PRINT IN A4 SIZE" & BRING TO COMPETITION

Taekwondo Demonstration | 1:00pm – 1:30pmCompetition Time | 1:30pm – 5:00pmWWW.HONGKONGTAEKWONDO.COM

| COURT A | (YELLOW, YELLOW-GREEN)      |
|---------|-----------------------------|
| COURT B | (GREEN, BLUE)               |
| COURT C | (GREEN-BLUE, BLUE-RED, RED) |
| COURT D | (RED-BLACK, BLACK)          |