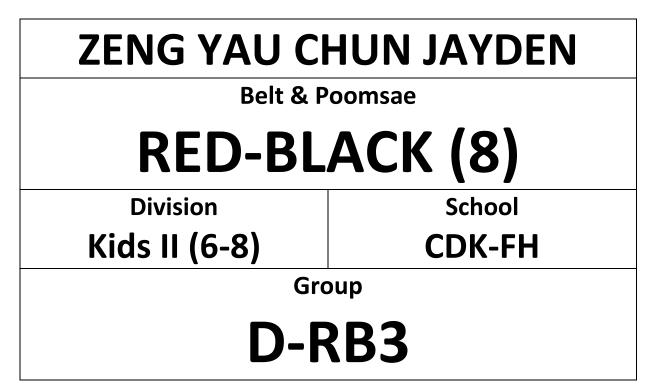

# SEBASTIAN ALEXANDER HUANG

Belt & Poomsae

# **RED-BLACK (8)**

Division Kids II (6-8) School

Group

# D-RB3

Taekwondo Demonstration | 1:00pm – 1:30pm Competition Time | 1:30pm – 5:00pm WWW.HONGKONGTAEKWONDO.COM

| COURT A | (YELLOW, YELLOW-GREEN)      |
|---------|-----------------------------|
| COURT B | (GREEN, BLUE)               |
| COURT C | (GREEN-BLUE, BLUE-RED, RED) |
| COURT D | (RED-BLACK, BLACK)          |