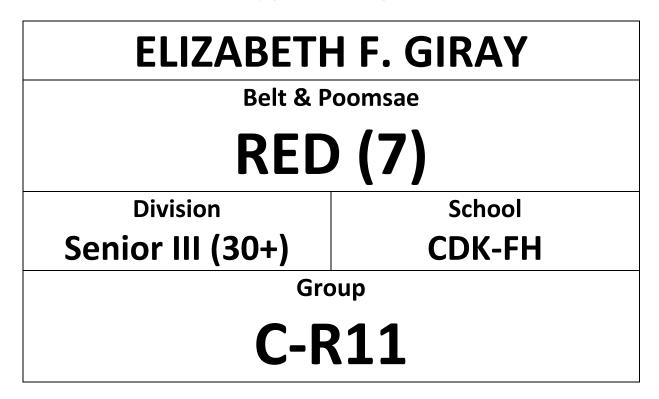

ENTRY FORM "PLEASE PRINT IN A4 SIZE" & BRING TO COMPETITION

# SEBASTIAN ALEXANDER HUANG

Belt & Poomsae

# **RED-BLACK (8)**

Division Kids II (6-8) School

Group

# D-RB3

Taekwondo Demonstration | 1:00pm – 1:30pm Competition Time | 1:30pm – 5:00pm WWW.HONGKONGTAEKWONDO.COM

| COURT A | (YELLOW, YELLOW-GREEN)      |
|---------|-----------------------------|
| COURT B | (GREEN, BLUE)               |
| COURT C | (GREEN-BLUE, BLUE-RED, RED) |
| COURT D | (RED-BLACK, BLACK)          |