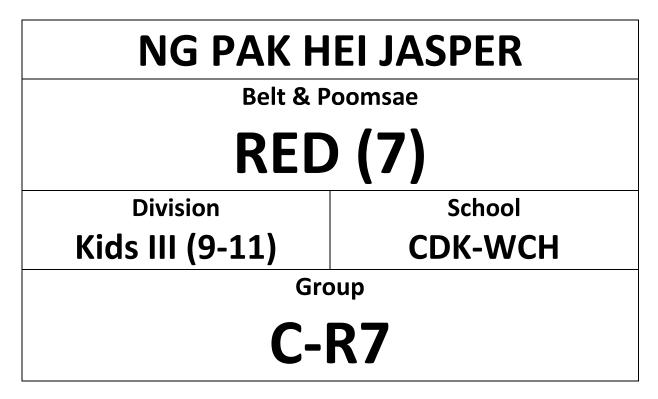

# SEBASTIAN ALEXANDER HUANG

Belt & Poomsae

# **RED-BLACK (8)**

Division Kids II (6-8) School

Group

# D-RB3

Taekwondo Demonstration | 1:00pm – 1:30pm Competition Time | 1:30pm – 5:00pm WWW.HONGKONGTAEKWONDO.COM

| COURT A | (YELLOW, YELLOW-GREEN)      |
|---------|-----------------------------|
| COURT B | (GREEN, BLUE)               |
| COURT C | (GREEN-BLUE, BLUE-RED, RED) |
| COURT D | (RED-BLACK, BLACK)          |