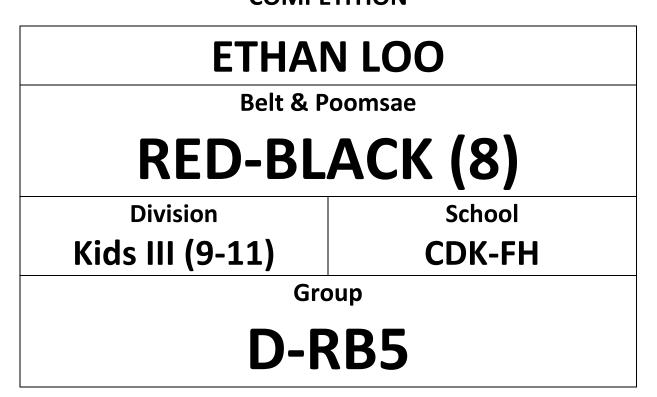

# ENTRY FORM "PLEASE PRINT IN A4 SIZE" & BRING TO COMPETITION

| CHAN KING CHUN LEONARD |          |
|------------------------|----------|
| Belt &                 | Poomsae  |
| BLACK (4               | & Koryo) |
| Division               | School   |
| Kids III (9-11)        | CDK-FH   |
| Group                  |          |
| D-BLK5                 |          |

Taekwondo Demonstration | 1:00pm – 1:30pmCompetition Time | 1:30pm – 5:00pmWWW.HONGKONGTAEKWONDO.COM

| COURT A | (YELLOW, YELLOW-GREEN)      |
|---------|-----------------------------|
| COURT B | (GREEN, BLUE)               |
| COURT C | (GREEN-BLUE, BLUE-RED, RED) |
| COURT D | (RED-BLACK, BLACK)          |