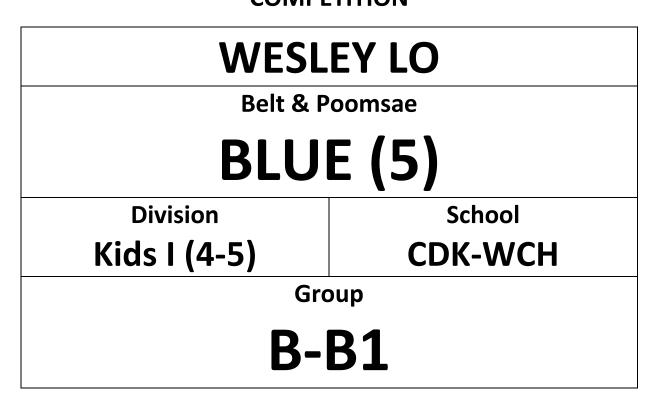

# SEBASTIAN ALEXANDER HUANG

Belt & Poomsae

# **RED-BLACK (8)**

Division Kids II (6-8) School

Group

# D-RB3

Taekwondo Demonstration | 1:00pm – 1:30pm Competition Time | 1:30pm – 5:00pm WWW.HONGKONGTAEKWONDO.COM

| COURT A | (YELLOW, YELLOW-GREEN)      |
|---------|-----------------------------|
| COURT B | (GREEN, BLUE)               |
| COURT C | (GREEN-BLUE, BLUE-RED, RED) |
| COURT D | (RED-BLACK, BLACK)          |