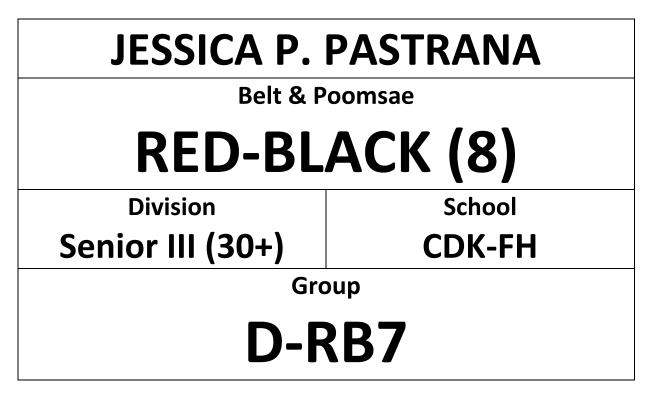

# ENTRY FORM "PLEASE PRINT IN A4 SIZE" & BRING TO COMPETITION

| SABRINA LORAINE YAMSUAN |        |  |
|-------------------------|--------|--|
| Belt & Poomsae          |        |  |
| BLACK (4 & Koryo)       |        |  |
| Division                | School |  |
| Senior III (30+)        | CDK-FH |  |
| Group                   |        |  |
| D-BLK14                 |        |  |

Taekwondo Demonstration | 1:00pm – 1:30pmCompetition Time | 1:30pm – 5:00pmWWW.HONGKONGTAEKWONDO.COM

| COURT A | (YELLOW, YELLOW-GREEN)      |
|---------|-----------------------------|
| COURT B | (GREEN, BLUE)               |
| COURT C | (GREEN-BLUE, BLUE-RED, RED) |
| COURT D | (RED-BLACK, BLACK)          |