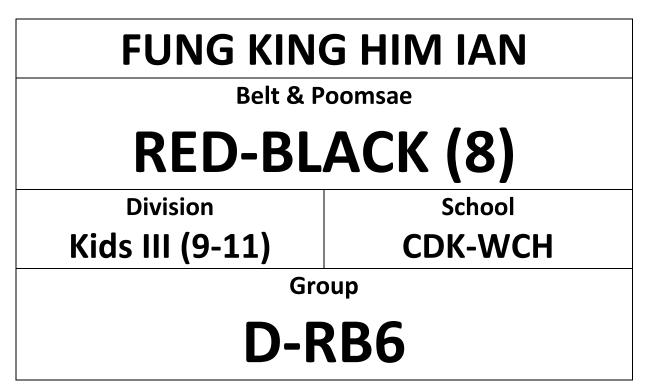

# ENTRY FORM "PLEASE PRINT IN A4 SIZE" & BRING TO COMPETITION

| CHAN KING CHUN LEONARD |          |
|------------------------|----------|
| Belt &                 | Poomsae  |
| BLACK (4               | & Koryo) |
| Division               | School   |
| Kids III (9-11)        | CDK-FH   |
| Group                  |          |
| D-BLK5                 |          |

Taekwondo Demonstration | 1:00pm – 1:30pmCompetition Time | 1:30pm – 5:00pmWWW.HONGKONGTAEKWONDO.COM

| COURT A | (YELLOW, YELLOW-GREEN)      |
|---------|-----------------------------|
| COURT B | (GREEN, BLUE)               |
| COURT C | (GREEN-BLUE, BLUE-RED, RED) |
| COURT D | (RED-BLACK, BLACK)          |