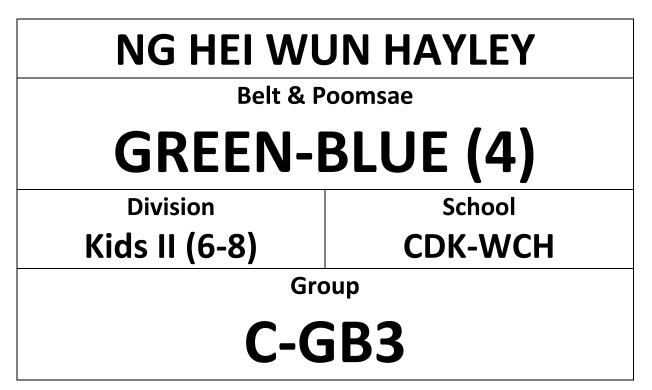

# ELIYAH HOANG HO-SAM-SOOI Belt & Poomsae GREEN-BLUE (4) Division School Kids II (6-8) School Group Group

Taekwondo Demonstration | 1:00pm – 1:30pm Competition Time | 1:30pm – 5:00pm <u>WWW.HONGKONGTAEKWONDO.COM</u>