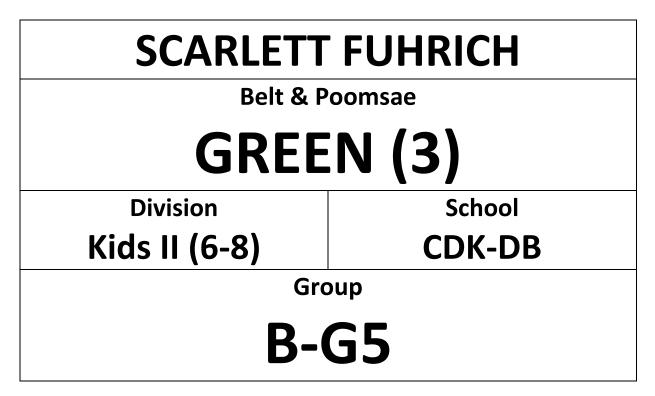

#### ENTRY FORM "PLEASE PRINT IN A4 SIZE" & BRING TO COMPETITION

Taekwondo Demonstration | 1:00pm – 1:30pmCompetition Time | 1:30pm – 5:00pmWWW.HONGKONGTAEKWONDO.COM

| COURT A | (YELLOW, YELLOW-GREEN)      |
|---------|-----------------------------|
| COURT B | (GREEN, BLUE)               |
| COURT C | (GREEN-BLUE, BLUE-RED, RED) |
| COURT D | (RED-BLACK, BLACK)          |