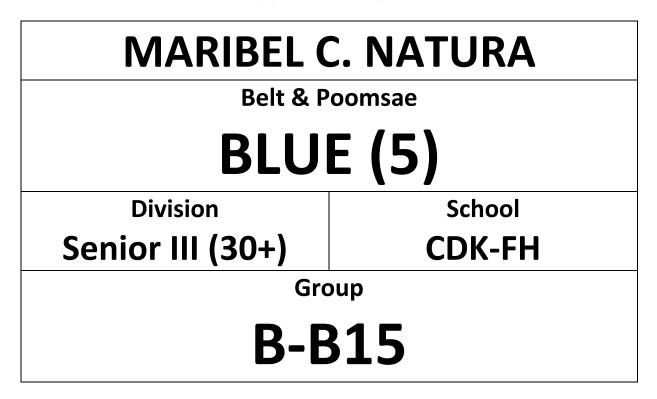

#### ENTRY FORM "PLEASE PRINT IN A4 SIZE" & BRING TO COMPETITION

Taekwondo Demonstration | 1:00pm – 1:30pmCompetition Time | 1:30pm – 5:00pmWWW.HONGKONGTAEKWONDO.COM

| COURT A | (YELLOW, YELLOW-GREEN)      |
|---------|-----------------------------|
| COURT B | (GREEN, BLUE)               |
| COURT C | (GREEN-BLUE, BLUE-RED, RED) |
| COURT D | (RED-BLACK, BLACK)          |