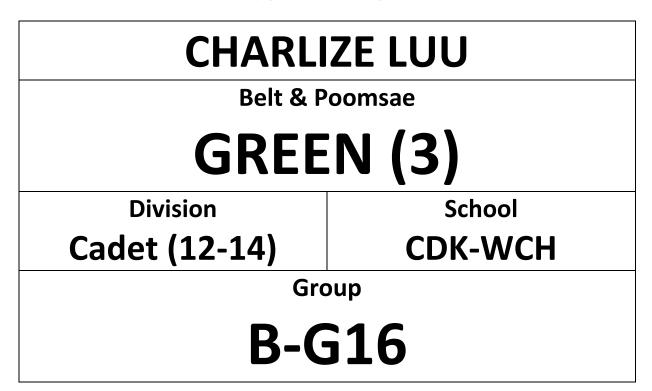

# KHADIJA KARMEN MATHESON-WEBSTER

Belt & Poomsae

# **GREEN-BLUE (4)**

Division
Senior III (30+)

School

Group

# **C-GB10**

Taekwondo Demonstration | 1:00pm – 1:30pm Competition Time | 1:30pm – 5:00pm <u>WWW.HONGKONGTAEKWONDO.COM</u>

| COURT A | (YELLOW, YELLOW-GREEN)      |
|---------|-----------------------------|
| COURT B | (GREEN, BLUE)               |
| COURT C | (GREEN-BLUE, BLUE-RED, RED) |
| COURT D | (RED-BLACK, BLACK)          |