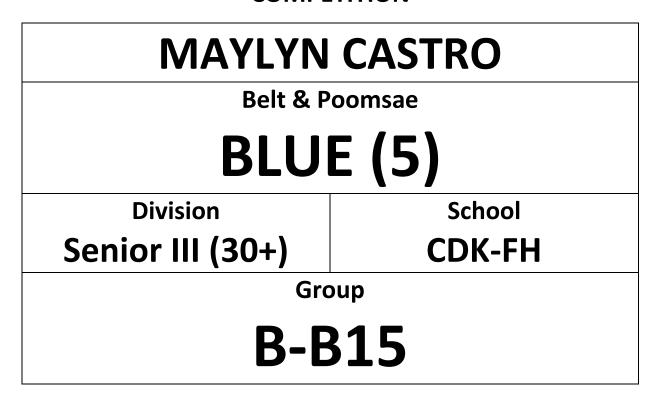

## ENTRY FORM "PLEASE PRINT IN A4 SIZE" & BRING TO COMPETITION

Taekwondo Demonstration | 1:00pm – 1:30pm Competition Time | 1:30pm – 5:00pm WWW.HONGKONGTAEKWONDO.COM

| COURT A | (YELLOW, YELLOW-GREEN)      |
|---------|-----------------------------|
| COURT B | (GREEN, BLUE)               |
| COURT C | (GREEN-BLUE, BLUE-RED, RED) |
| COURT D | (RED-BLACK, BLACK)          |