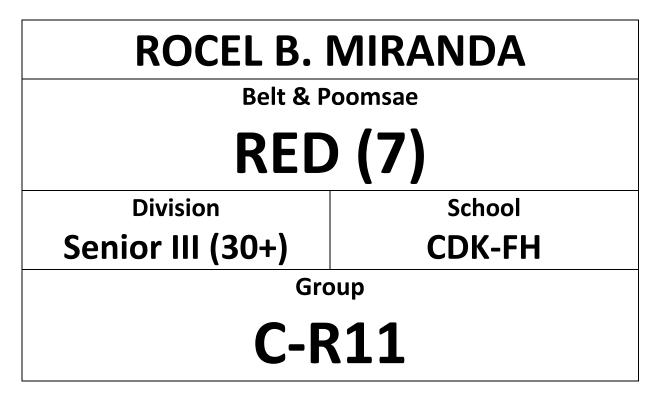

ENTRY FORM "PLEASE PRINT IN A4 SIZE" & BRING TO COMPETITION

# SEBASTIAN ALEXANDER HUANG

Belt & Poomsae

# **RED-BLACK (8)**

Division Kids II (6-8) School

Group

# D-RB3

Taekwondo Demonstration | 1:00pm – 1:30pm Competition Time | 1:30pm – 5:00pm WWW.HONGKONGTAEKWONDO.COM

| COURT A | (YELLOW, YELLOW-GREEN)      |
|---------|-----------------------------|
| COURT B | (GREEN, BLUE)               |
| COURT C | (GREEN-BLUE, BLUE-RED, RED) |
| COURT D | (RED-BLACK, BLACK)          |