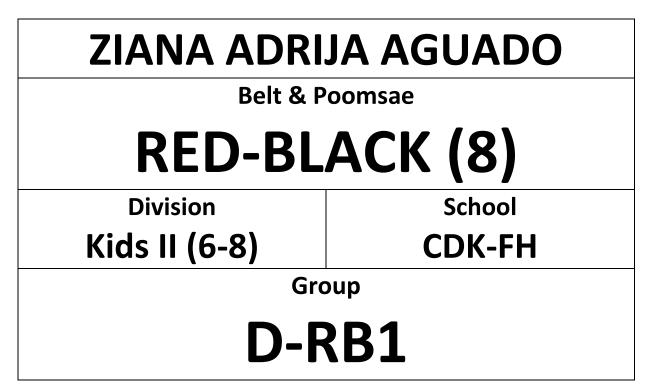

ENTRY FORM "PLEASE PRINT IN A4 SIZE" & BRING TO COMPETITION

# SEBASTIAN ALEXANDER HUANG

Belt & Poomsae

# **RED-BLACK (8)**

Division Kids II (6-8) School

Group

# D-RB3

Taekwondo Demonstration | 1:00pm – 1:30pm Competition Time | 1:30pm – 5:00pm WWW.HONGKONGTAEKWONDO.COM

| COURT A | (YELLOW, YELLOW-GREEN)      |
|---------|-----------------------------|
| COURT B | (GREEN, BLUE)               |
| COURT C | (GREEN-BLUE, BLUE-RED, RED) |
| COURT D | (RED-BLACK, BLACK)          |