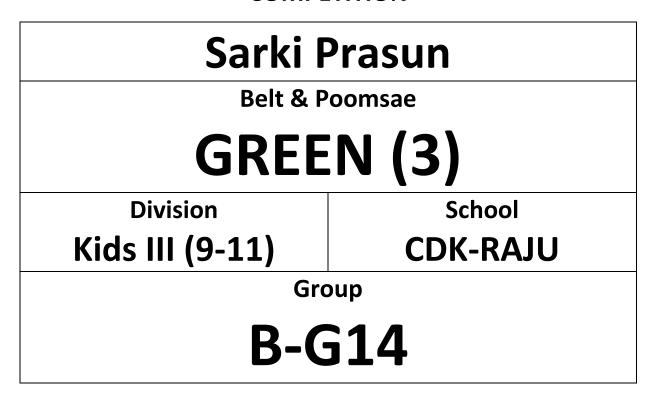

#### ENTRY FORM "PLEASE PRINT IN A4 SIZE" & BRING TO COMPETITION

Taekwondo Demonstration | 1:00pm – 1:30pmCompetition Time | 1:30pm – 5:00pmWWW.HONGKONGTAEKWONDO.COM

| COURT A | (YELLOW, YELLOW-GREEN)      |
|---------|-----------------------------|
| COURT B | (GREEN, BLUE)               |
| COURT C | (GREEN-BLUE, BLUE-RED, RED) |
| COURT D | (RED-BLACK, BLACK)          |