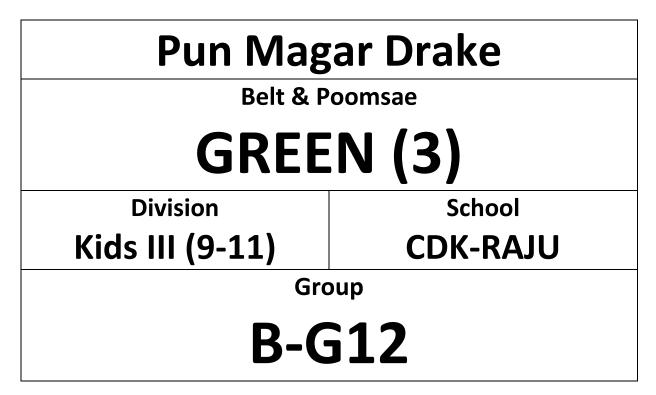

#### ENTRY FORM "PLEASE PRINT IN A4 SIZE" & BRING TO COMPETITION

Taekwondo Demonstration | 1:00pm – 1:30pmCompetition Time | 1:30pm – 5:00pmWWW.HONGKONGTAEKWONDO.COM

| COURT A | (YELLOW, YELLOW-GREEN)      |
|---------|-----------------------------|
| COURT B | (GREEN, BLUE)               |
| COURT C | (GREEN-BLUE, BLUE-RED, RED) |
| COURT D | (RED-BLACK, BLACK)          |