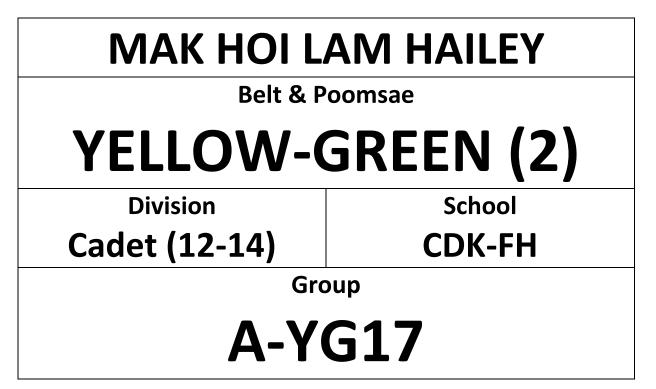

#### ENTRY FORM "PLEASE PRINT IN A4 SIZE" & BRING TO COMPETITION

| ALEXANDER WAI SHUN CHAN |        |  |
|-------------------------|--------|--|
| Belt & Poomsae          |        |  |
| YELLOW-GREEN (2)        |        |  |
| Division                | School |  |
| Kids III (9-11)         | CDK-FH |  |
| Group                   |        |  |
| A-YG15                  |        |  |