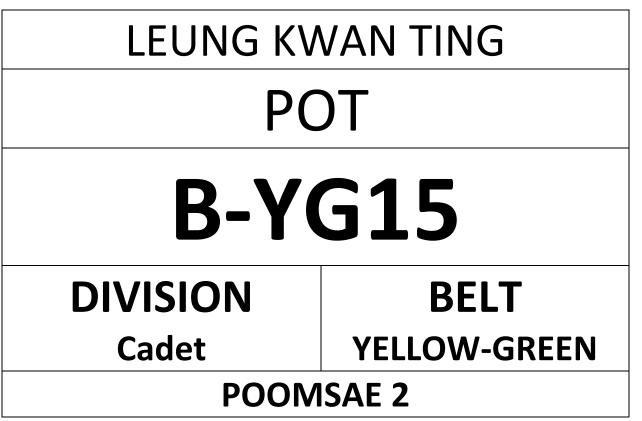

#### ENTRY FORM "PLEASE PRINT IN A4 SIZE" & BRING TO COMPETITION

Taekwondo Demonstration | 1:00pm – 1:30pm Competition Time | 1:30pm – 5:00pm <u>WWW.HONGKONGTAEKWONDO.COM</u>

- COURT A (YELLOW, RED)
- COURT B (YELLOW-GREEN, BLUE & RED-BLACK)
- COURT C (GREEN, GREEN-BLUE)
- COURT D (BLUE-RED, BLACK)

Address: Southorn Stadium, 111 Johnston Road, Wan Chai

#### ENTRY FORM "PLEASE PRINT IN A4 SIZE" & BRING TO COMPETITION

Competition Time | 1:30pm – 5:00pm

WWW.HONGKONGTAEKWONDO.COM

- COURT A (YELLOW, RED)
- COURT B (YELLOW-GREEN, BLUE & RED-BLACK)
- COURT C (GREEN, GREEN-BLUE)
- COURT D (BLUE-RED, BLACK)