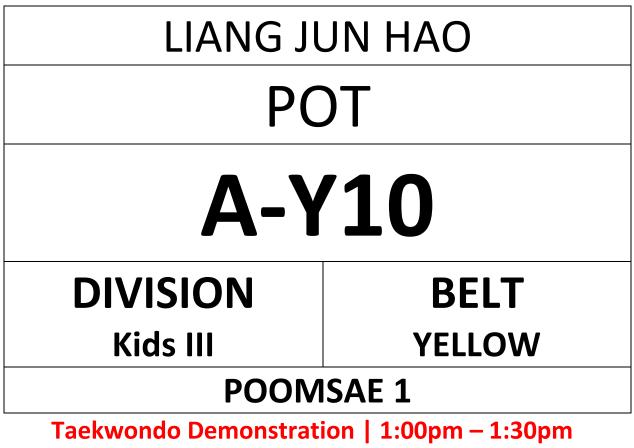

#### ENTRY FORM "PLEASE PRINT IN A4 SIZE" & BRING TO COMPETITION

WWW.HONGKONGTAEKWONDO.COM

- COURT A (YELLOW, RED)
- COURT B (YELLOW-GREEN, BLUE & RED-BLACK)
- COURT C (GREEN, GREEN-BLUE)
- COURT D (BLUE-RED, BLACK)