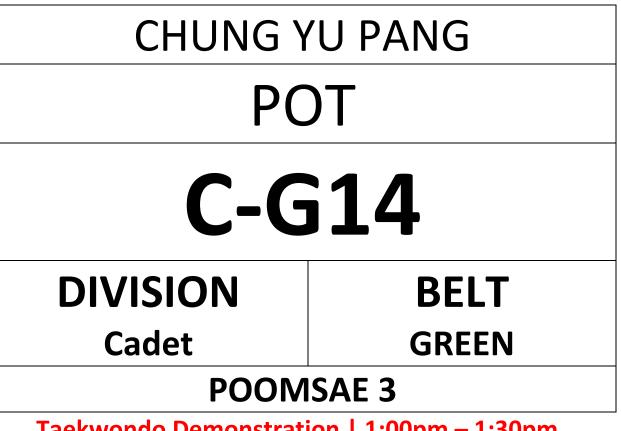

#### ENTRY FORM "PLEASE PRINT IN A4 SIZE" & BRING TO COMPETITION

## YUEN HIN NGA FIONA POT

# **C-G18**

## DIVISION Senior III

**BELT** GREEN

### POOMSAE 3

Taekwondo Demonstration | 1:00pm – 1:30pm Competition Time | 1:30pm – 5:00pm WWW.HONGKONGTAEKWONDO.COM

- COURT A (YELLOW, RED)
- COURT B (YELLOW-GREEN, BLUE & RED-BLACK)
- COURT C (GREEN, GREEN-BLUE)
- COURT D (BLUE-RED, BLACK)

Address: Southorn Stadium, 111 Johnston Road, Wan Chai