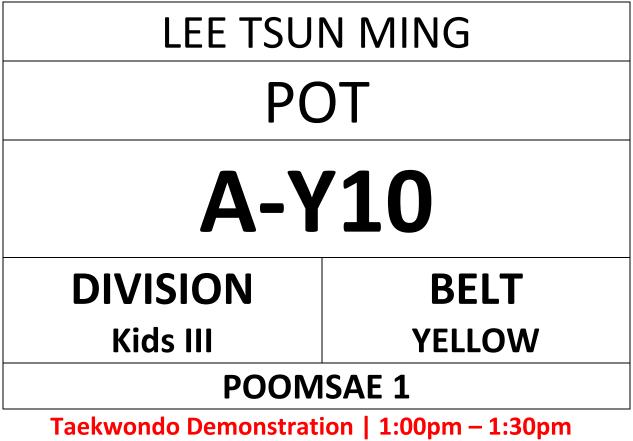

SE PRINT IN A4 SIZE" & BRING TO COMPETITION

## LING MEI CHI CYNTHIA POT

# **A-Y9**

## DIVISION Kids III

BELT YELLOW

## POOMSAE 1

Taekwondo Demonstration | 1:00pm – 1:30pm Competition Time | 1:30pm – 5:00pm WWW.HONGKONGTAEKWONDO.COM

- COURT A (YELLOW, RED)
- COURT B (YELLOW-GREEN, BLUE & RED-BLACK)
- COURT C (GREEN, GREEN-BLUE)
- COURT D (BLUE-RED, BLACK)

Address: Southorn Stadium, 111 Johnston Road, Wan Chai

#### ENTRY FORM "PLEASE PRINT IN A4 SIZE" & BRING TO COMPETITION



Competition Time | 1:30pm – 5:00pm

WWW.HONGKONGTAEKWONDO.COM

- COURT A (YELLOW, RED)
- COURT B (YELLOW-GREEN, BLUE & RED-BLACK)
- COURT C (GREEN, GREEN-BLUE)
- COURT D (BLUE-RED, BLACK)

Address: Southorn Stadium, 111 Johnston Road, Wan Chai

#### ENTRY FORM "PLEASE PRINT IN A4 SIZE" & BRING TO COMPETITION



Competition Time | 1:30pm – 1:30pm <u>WWW.HONGKONGTAEKWONDO.COM</u>

- COURT A (YELLOW, RED)
- COURT B (YELLOW-GREEN, BLUE & RED-BLACK)
- COURT C (GREEN, GREEN-BLUE)
- COURT D (BLUE-RED, BLACK)

Address: Southorn Stadium, 111 Johnston Road, Wan Chai

#### ENTRY FORM "PLEASE PRINT IN A4 SIZE" & BRING TO COMPETITION



Taekwondo Demonstration | 1:00pm – 1:30pm Competition Time | 1:30pm – 5:00pm <u>WWW.HONGKONGTAEKWONDO.COM</u>

- COURT A (YELLOW, RED)
- COURT B (YELLOW-GREEN, BLUE & RED-BLACK)
- COURT C (GREEN, GREEN-BLUE)
- COURT D (BLUE-RED, BLACK)

Address: Southorn Stadium, 111 Johnston Road, Wan Chai

#### ENTRY FORM "PLEASE PRINT IN A4 SIZE" & BRING TO COMPETITION



Taekwondo Demonstration | 1:00pm – 1:30pm Competition Time | 1:30pm – 5:00pm <u>WWW.HONGKONGTAEKWONDO.COM</u>

- COURT