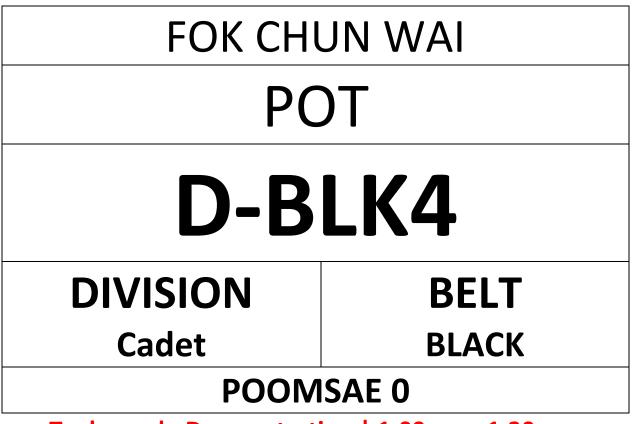

LOW-GREEN, BLUE & RED-BLACK)
- COURT C (GREEN, GREEN-BLUE)
- COURT D (BLUE-RED, BLACK)

Address: Southorn Stadium, 111 Johnston Road, Wan Chai

#### ENTRY FORM "PLEASE PRINT IN A4 SIZE" & BRING TO COMPETITION



WWW.HONGKONGTAEKWONDO.COM

- COURT A (YELLOW, RED)
- COURT B (YELLOW-GREEN, BLUE & RED-BLACK)
- COURT C (GREEN, GREEN-BLUE)
- COURT D (BLUE-RED, BLACK)

Address: Southorn Stadium, 111 Johnston Road, Wan Chai

#### ENTRY FORM "PLEASE PRINT IN A4 SIZE" & BRING TO COMPETITION



Competition Time | 1:30pm – 5:00pm

WWW.HONGKONGTAEKWONDO.COM

- COURT A (YELLOW, RED)
- COURT B (YELLOW-GREEN, BLUE & RED-BLACK)
- COURT C (GREEN, GREEN-BLUE)
- COURT D (BLUE-RED, BLACK)

Address: Southorn Stadium, 111 Johnston Road, Wan Chai

#### ENTRY FORM "PLEASE PRINT IN A4 SIZE" & BRING TO COMPETITION



Taekwondo Demonstration | 1:00pm – 1:30pm Competition Time | 1:30pm – 5:00pm WWW.HONGKONGTAEKWONDO.COM

- COURT A (YELLOW, RED)
- COURT B (YELLOW-GREEN, BLUE & RED-BLACK)
- COURT C (GREEN, GREEN-BLUE)
- COURT D (BLUE-RED, BLACK)

Address: Southorn Stadium, 111 Johnston Road, Wan Chai

#### ENTRY FORM "PLEASE PRINT IN A4 SIZE" & BRING TO COMPETITION



Taekwondo Demonstration | 1:00pm – 1:30pm Competition Time | 1:30pm – 5:00pm WWW.HONGKONGTAEKWONDO.COM

- COURT A (YELLOW, RED)
- COURT B (YELLOW-GREEN, BLUE & RED-BLACK)
- COURT C (GREEN, GREEN-BLUE)
- COURT D (BLUE-RED, BLACK)

Address: Southorn Stadium, 111 Johnston Road, Wan Chai

#### ENTRY FORM "PLEASE PRINT IN A4 SIZE" & BRING TO COMPETITION



Taekwondo Demonstration | 1:00pm – 1:30pm Competition Time | 1:30pm – 5:00pm <u>WWW.HONGKO