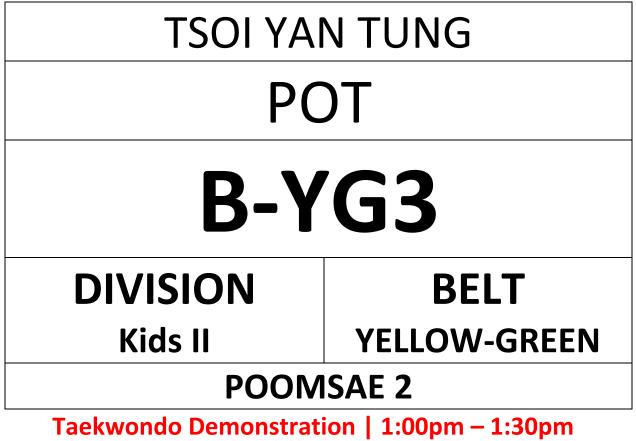

dress: Southorn Stadium, 111 Johnston Road, Wan Chai

#### ENTRY FORM "PLEASE PRINT IN A4 SIZE" & BRING TO COMPETITION



Competition Time | 1:30pm – 1:30pm <u>WWW.HONGKONGTAEKWONDO.COM</u>

- COURT A (YELLOW, RED)
- COURT B (YELLOW-GREEN, BLUE & RED-BLACK)
- COURT C (GREEN, GREEN-BLUE)
- COURT D (BLUE-RED, BLACK)

Address: Southorn Stadium, 111 Johnston Road, Wan Chai

#### ENTRY FORM "PLEASE PRINT IN A4 SIZE" & BRING TO COMPETITION



Taekwondo Demonstration | 1:00pm – 1:30pm Competition Time | 1:30pm – 5:00pm <u>WWW.HONGKONGTAEKWONDO.COM</u>

- COURT A (YELLOW, RED)
- COURT B (YELLOW-GREEN, BLUE & RED-BLACK)
- COURT C (GREEN, GREEN-BLUE)
- COURT D (BLUE-RED, BLACK)

Address: Southorn Stadium, 111 Johnston Road, Wan Chai

#### ENTRY FORM "PLEASE PRINT IN A4 SIZE" & BRING TO COMPETITION



Taekwondo Demonstration | 1:00pm – 1:30pm Competition Time | 1:30pm – 5:00pm <u>WWW.HONGKONGTAEKWONDO.COM</u>

- COURT A (YELLOW, RED)
- COURT B (YELLOW-GREEN, BLUE & RED-BLACK)
- COURT C (GREEN, GREEN-BLUE)
- COURT D (BLUE-RED, BLACK)

Address: Southorn Stadium, 111 Johnston Road, Wan Chai

#### ENTRY FORM "PLEASE PRINT IN A4 SIZE" & BRING TO COMPETITION



Competition Time | 1:00pm – 1:30pm <u>WWW.HONGKONGTAEKWONDO.COM</u>

- COURT A (YELLOW, RED)
- COURT B (YELLOW-GREEN, BLUE & RED-BLACK)
- COURT C (GREEN, GREEN-BLUE)
- COURT D (BLUE-RED, BLACK)

Address: Southorn Stadium, 111 Johnston Road, Wan Chai

#### ENTRY FORM "PLEASE PRINT IN A4 SIZE" & BRING TO COMPETITION

## YONG NATALIE LOK YAN POT

# **B-YG10**

## DIVISION Kids III

YELLOW-GREEN

BELT

## POOMSAE 2

Taekwondo Demonstrati