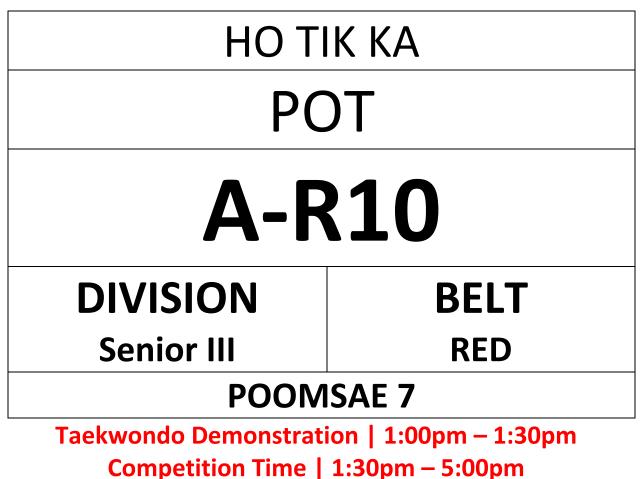

- COURT A (YELLOW, RED) COURT B (YELLOW-GREEN, BLUE & RED-BLACK) COURT C (GREEN, GREEN-BLUE)
- COURT D (BLUE-RED, BLACK)

Address: Southorn Stadium, 111 Johnston Road, Wan Chai

#### ENTRY FORM "PLEASE PRINT IN A4 SIZE" & BRING TO COMPETITION



WWW.HONGKONGTAEKWONDO.COM

- COURT A (YELLOW, RED)
- COURT B (YELLOW-GREEN, BLUE & RED-BLACK)
- COURT C (GREEN, GREEN-BLUE)
- COURT D (BLUE-RED, BLACK)

Address: Southorn Stadium, 111 Johnston Road, Wan Chai

#### ENTRY FORM "PLEASE PRINT IN A4 SIZE" & BRING TO COMPETITION



WWW.HONGKONGTAEKWONDO.COM

- COURT A (YELLOW, RED)
- COURT B (YELLOW-GREEN, BLUE & RED-BLACK)
- COURT C (GREEN, GREEN-BLUE)
- COURT D (BLUE-RED, BLACK)

Address: Southorn Stadium, 111 Johnston Road, Wan Chai

#### ENTRY FORM "PLEASE PRINT IN A4 SIZE" & BRING TO COMPETITION



WWW.HONGKONGTAEKWONDO.COM

- COURT A (YELLOW, RED)
- COURT B (YELLOW-GREEN, BLUE & RED-BLACK)
- COURT C (GREEN, GREEN-BLUE)
- COURT D (BLUE-RED, BLACK)

Address: Southorn Stadium, 111 Johnston Road, Wan Chai

#### ENTRY FORM "PLEASE PRINT IN A4 SIZE" & BRING TO COMPETITION



Competition Time | 1:30pm – 5:00pm

WWW.HONGKONGTAEKWONDO.COM

- COURT A (YELLOW, RED)
- COURT B (YELLOW-GREEN, BLUE & RED-BLACK)
- COURT C (GREEN, GREEN-BLUE)
- COURT D (BLUE-RED, BLACK)

Address: Southorn Stadium, 111 Johnston Road, Wan Chai

#### ENTRY FORM "PLEASE PRINT IN A4 SIZE" & BRING TO COMPETITION



Taekwondo Demonstration | 1:00pm – 1:30pm Competition Time | 1:30pm – 5:00pm WWW.HONGKONGTAEKWONDO.COM

- COURT A (YELLOW, RED)
- COURT B (YELLOW-GREEN, BLUE & RED-BLACK)
- COURT C (GREEN, GREEN-BLUE)
- COURT