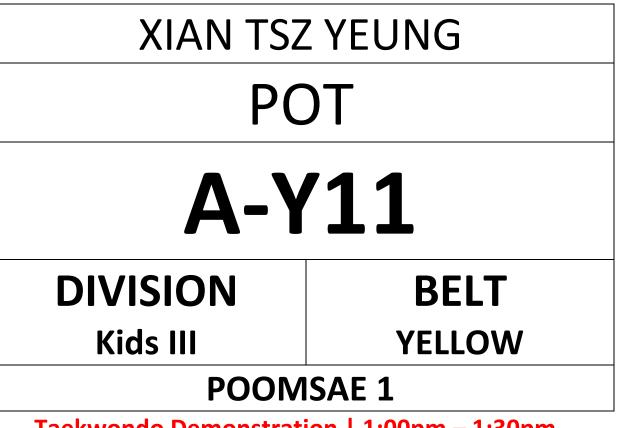

EEN, GREEN-BLUE)
- COURT D (BLUE-RED, BLACK)

Address: Southorn Stadium, 111 Johnston Road, Wan Chai

#### ENTRY FORM "PLEASE PRINT IN A4 SIZE" & BRING TO COMPETITION



Competition Time | 1:30pm – 5:00pm

WWW.HONGKONGTAEKWONDO.COM

- COURT A (YELLOW, RED)
- COURT B (YELLOW-GREEN, BLUE & RED-BLACK)
- COURT C (GREEN, GREEN-BLUE)
- COURT D (BLUE-RED, BLACK)

Address: Southorn Stadium, 111 Johnston Road, Wan Chai

#### ENTRY FORM "PLEASE PRINT IN A4 SIZE" & BRING TO COMPETITION



Competition Time | 1:30pm – 1:30pm <u>WWW.HONGKONGTAEKWONDO.COM</u>

- COURT A (YELLOW, RED)
- COURT B (YELLOW-GREEN, BLUE & RED-BLACK)
- COURT C (GREEN, GREEN-BLUE)
- COURT D (BLUE-RED, BLACK)

Address: Southorn Stadium, 111 Johnston Road, Wan Chai

#### ENTRY FORM "PLEASE PRINT IN A4 SIZE" & BRING TO COMPETITION



Taekwondo Demonstration | 1:00pm – 1:30pm Competition Time | 1:30pm – 5:00pm <u>WWW.HONGKONGTAEKWONDO.COM</u>

- COURT A (YELLOW, RED)
- COURT B (YELLOW-GREEN, BLUE & RED-BLACK)
- COURT C (GREEN, GREEN-BLUE)
- COURT D (BLUE-RED, BLACK)

Address: Southorn Stadium, 111 Johnston Road, Wan Chai

#### ENTRY FORM "PLEASE PRINT IN A4 SIZE" & BRING TO COMPETITION



Taekwondo Demonstration | 1:00pm – 1:30pm Competition Time | 1:30pm – 5:00pm <u>WWW.HONGKONGTAEKWONDO.COM</u>

- COURT A (YELLOW, RED)
- COURT B (YELLOW-GREEN, BLUE & RED-BLACK)
- COURT C (GREEN, GREEN-BLUE)
- COURT D (BLUE-RED, BLACK)

Address: Southorn Stadium, 111 Johnston Road, Wan Chai

#### ENTRY FORM "PLEASE PRINT IN A4 SIZE" & BRING TO COMPETITION



Competition Time | 1:00pm – 1:30pm <u>WWW.HONGKONGTAEKWONDO.COM</u>

- COURT