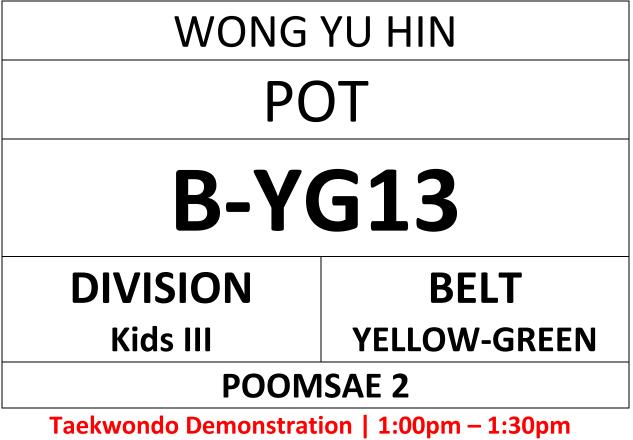

#### ENTRY FORM "PLEASE PRINT IN A4 SIZE" & BRING TO COMPETITION

Competition Time | 1:00pm – 1:30pm <u>WWW.HONGKONGTAEKWONDO.COM</u>

- COURT A (YELLOW, RED)
- COURT B (YELLOW-GREEN, BLUE & RED-BLACK)
- COURT C (GREEN, GREEN-BLUE)
- COURT D (BLUE-RED, BLACK)

Address: Southorn Stadium, 111 Johnston Road, Wan Chai

#### ENTRY FORM "PLEASE PRINT IN A4 SIZE" & BRING TO COMPETITION

Taekwondo Demonstration | 1:00pm – 1:30pm Competition Time | 1:30pm – 5:00pm <u>WWW.HONGKONGTAEKWONDO.COM</u>

- COURT A (YELLOW, RED)
- COURT B (YELLOW-GREEN, BLUE & RED-BLACK)
- COURT C (GREEN, GREEN-BLUE)
- COURT D (BLUE-RED, BLACK)