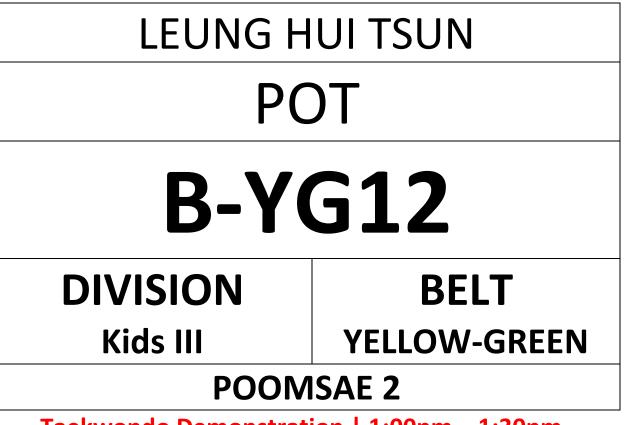

#### ENTRY FORM "PLEASE PRINT IN A4 SIZE" & BRING TO COMPETITION

**Competition Time | 1:30pm – 5:00pm** WWW.HONGKONGTAEKWONDO.COM

- COURT A (YELLOW, RED)
- COURT B (YELLOW-GREEN, BLUE & RED-BLACK)
- COURT C (GREEN, GREEN-BLUE)
- COURT D (BLUE-RED, BLACK)

Address: Southorn Stadium, 111 Johnston Road, Wan Chai

#### ENTRY FORM "PLEASE PRINT IN A4 SIZE" & BRING TO COMPETITION

Taekwondo Demonstration | 1:00pm – 1:30pm Competition Time | 1:30pm – 5:00pm WWW.HONGKONGTAEKWONDO.COM

- COURT A (YELLOW, RED)
- COURT B (YELLOW-GREEN, BLUE & RED-BLACK)
- COURT C (GREEN, GREEN-BLUE)
- COURT D (BLUE-RED, BLACK)