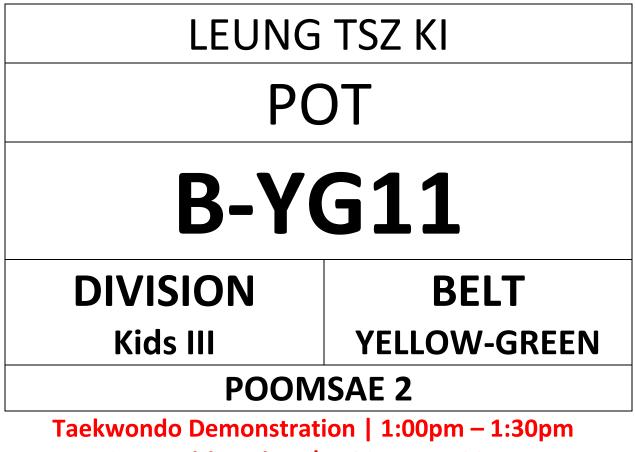

#### ENTRY FORM "PLEASE PRINT IN A4 SIZE" & BRING TO COMPETITION

## YONG NATALIE LOK YAN POT

# **B-YG10**

## DIVISION Kids III

YELLOW-GREEN

BELT

## POOMSAE 2

Taekwondo Demonstration | 1:00pm – 1:30pm Competition Time | 1:30pm – 5:00pm WWW.HONGKONGTAEKWONDO.COM

- COURT A (YELLOW, RED)
- COURT B (YELLOW-GREEN, BLUE & RED-BLACK)
- COURT C (GREEN, GREEN-BLUE)
- COURT D (BLUE-RED, BLACK)

Address: Southorn Stadium, 111 Johnston Road, Wan Chai