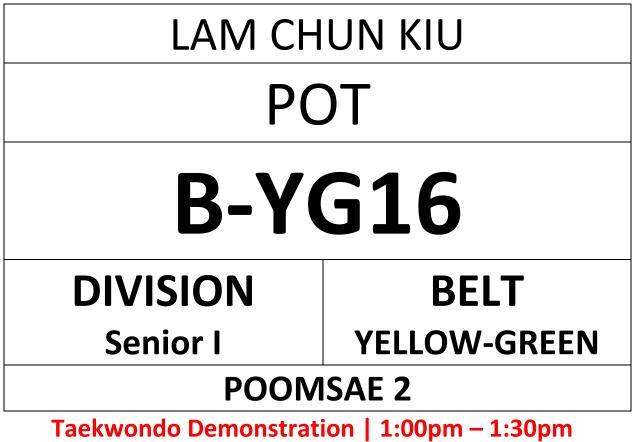

#### ENTRY FORM "PLEASE PRINT IN A4 SIZE" & BRING TO COMPETITION

## LING MEI CHI CYNTHIA POT

# **A-Y9**

## DIVISION Kids III

BELT YELLOW

## POOMSAE 1

Taekwondo Demonstration | 1:00pm – 1:30pm Competition Time | 1:30pm – 5:00pm WWW.HONGKONGTAEKWONDO.COM

- COURT A (YELLOW, RED)
- COURT B (YELLOW-GREEN, BLUE & RED-BLACK)
- COURT C (GREEN, GREEN-BLUE)
- COURT D (BLUE-RED, BLACK)

Address: Southorn Stadium, 111 Johnston Road, Wan Chai