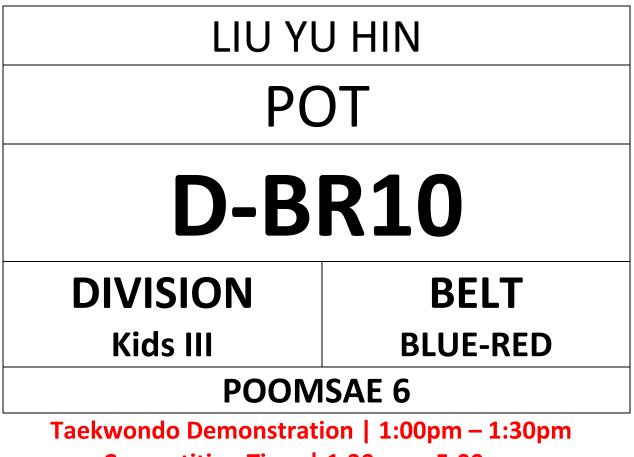

REEN-BLUE)
- COURT D (BLUE-RED, BLACK)

Address: Southorn Stadium, 111 Johnston Road, Wan Chai

#### ENTRY FORM "PLEASE PRINT IN A4 SIZE" & BRING TO COMPETITION



Taekwondo Demonstration | 1:00pm – 1:30pm Competition Time | 1:30pm – 5:00pm <u>WWW.HONGKONGTAEKWONDO.COM</u>

- COURT A (YELLOW, RED)
- COURT B (YELLOW-GREEN, BLUE & RED-BLACK)
- COURT C (GREEN, GREEN-BLUE)
- COURT D (BLUE-RED, BLACK)

Address: Southorn Stadium, 111 Johnston Road, Wan Chai

#### ENTRY FORM "PLEASE PRINT IN A4 SIZE" & BRING TO COMPETITION



WWW.HONGKONGTAEKWONDO.COM

- COURT A (YELLOW, RED)
- COURT B (YELLOW-GREEN, BLUE & RED-BLACK)
- COURT C (GREEN, GREEN-BLUE)
- COURT D (BLUE-RED, BLACK)

Address: Southorn Stadium, 111 Johnston Road, Wan Chai

#### ENTRY FORM "PLEASE PRINT IN A4 SIZE" & BRING TO COMPETITION



Competition Time | 1:30pm – 5:00pm

WWW.HONGKONGTAEKWONDO.COM

- COURT A (YELLOW, RED)
- COURT B (YELLOW-GREEN, BLUE & RED-BLACK)
- COURT C (GREEN, GREEN-BLUE)
- COURT D (BLUE-RED, BLACK)

Address: Southorn Stadium, 111 Johnston Road, Wan Chai

#### ENTRY FORM "PLEASE PRINT IN A4 SIZE" & BRING TO COMPETITION



Competition Time | 1:30pm – 1:30pm <u>WWW.HONGKONGTAEKWONDO.COM</u>

- COURT A (YELLOW, RED)
- COURT B (YELLOW-GREEN, BLUE & RED-BLACK)
- COURT C (GREEN, GREEN-BLUE)
- COURT D (BLUE-RED, BLACK)

Address: Southorn Stadium, 111 Johnston Road, Wan Chai

#### ENTRY FORM "PLEASE PRINT IN A4 SIZE" & BRING TO COMPETITION



Competition Time | 1:30pm – 5:00pm WWW.HONGKONGTAEKWONDO.COM

- COURT A (YELLOW, RED) COURT B (YELLOW-GREEN, BLUE & RED-BLACK) COURT C (GREEN, GREEN-BLUE)
- COURT D (