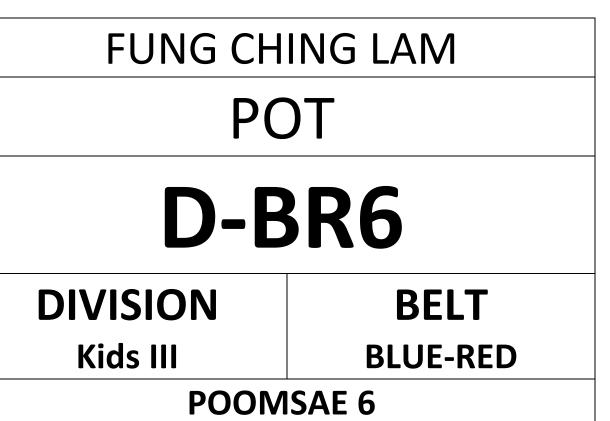

#### ENTRY FORM "PLEASE PRINT IN A4 SIZE" & BRING TO COMPETITION

## LING MEI CHI CYNTHIA POT

# **A-Y9**

## DIVISION Kids III

BELT YELLOW

## POOMSAE 1

Taekwondo Demonstration | 1:00pm – 1:30pm Competition Time | 1:30pm – 5:00pm WWW.HONGKONGTAEKWONDO.COM

- COURT A (YELLOW, RED)
- COURT B (YELLOW-GREEN, BLUE & RED-BLACK)
- COURT C (GREEN, GREEN-BLUE)
- COURT D (BLUE-RED, BLACK)

Address: Southorn Stadium, 111 Johnston Road, Wan Chai