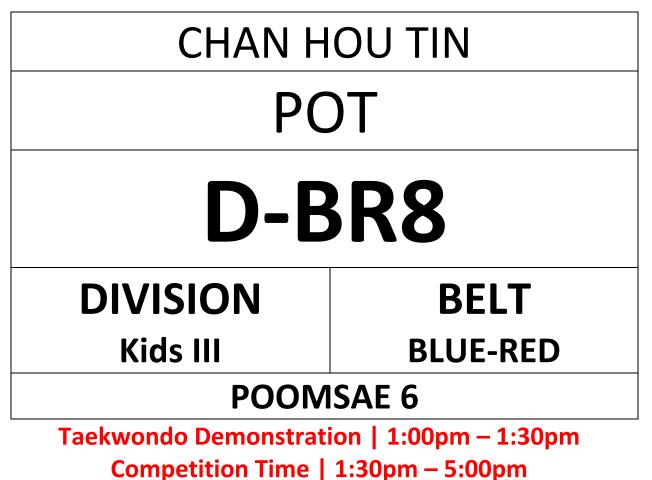

#### ENTRY FORM "PLEASE PRINT IN A4 SIZE" & BRING TO COMPETITION

Competition Time | 1:30pm – 5:00pm

WWW.HONGKONGTAEKWONDO.COM

- COURT A (YELLOW, RED)
- COURT B (YELLOW-GREEN, BLUE & RED-BLACK)
- COURT C (GREEN, GREEN-BLUE)
- COURT D (BLUE-RED, BLACK)

Address: Southorn Stadium, 111 Johnston Road, Wan Chai