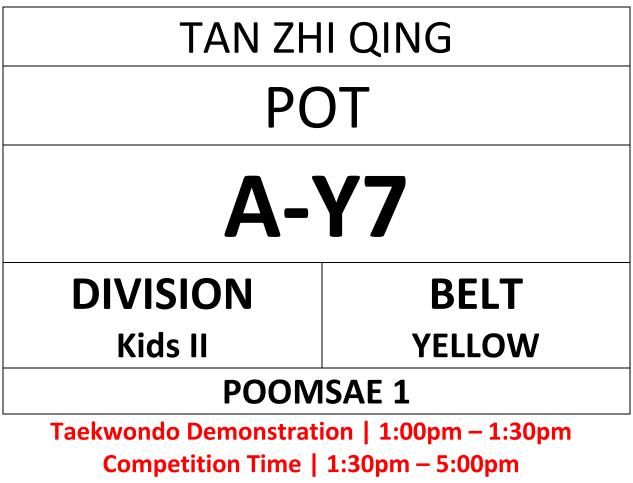

#### ENTRY FORM "PLEASE PRINT IN A4 SIZE" & BRING TO COMPETITION



Competition Time | 1:30pm – 5:00pm

WWW.HONGKONGTAEKWONDO.COM

- COURT A (YELLOW, RED)
- COURT B (YELLOW-GREEN, BLUE & RED-BLACK)
- COURT C (GREEN, GREEN-BLUE)
- COURT D (BLUE-RED, BLACK)

Address: Southorn Stadium, 111 Johnston Road, Wan Chai

#### ENTRY FORM "PLEASE PRINT IN A4 SIZE" & BRING TO COMPETITION



Competition Time | 1:30pm – 5:00pm

WWW.HONGKONGTAEKWONDO.COM

- COURT A (YELLOW, RED)
- COURT B (YELLOW-GREEN, BLUE & RED-BLACK)
- COURT C (GREEN, GREEN-BLUE)
- COURT D (BLUE-RED, BLACK)

Address: Southorn Stadium, 111 Johnston Road, Wan Chai

#### ENTRY FORM "PLEASE PRINT IN A4 SIZE" & BRING TO COMPETITION



WWW.HONGKONGTAEKWONDO.COM

- COURT A (YELLOW, RED)
- COURT B (YELLOW-GREEN, BLUE & RED-BLACK)
- COURT C (GREEN, GREEN-BLUE)
- COURT D (BLUE-RED, BLACK)

Address: Southorn Stadium, 111 Johnston Road, Wan Chai

#### ENTRY FORM "PLEASE PRINT IN A4 SIZE" & BRING TO COMPETITION

## LING MEI CHI CYNTHIA POT

# **A-Y9**

## DIVISION Kids III

BELT YELLOW

## POOMSAE 1

Taekwondo Demonstration | 1:00pm – 1:30pm Competition Time | 1:30pm – 5:00pm WWW.HONGKONGTAEKWONDO.COM

- COURT A (YELLOW, RED)
- COURT B (YELLOW-GREEN, BLUE & RED-BLACK)
- COURT C (GREEN, GREEN-BLUE)
- COURT D (BLUE-RED, BLACK)

Address: Southorn Stadium, 111 Johnston Road, Wan Chai

#### ENTRY FORM "PLEASE PRINT IN A4 SIZE" & BRING TO COMPETITION



Competition Time | 1:30pm – 5:00pm

WWW.HONGKONGTAEKWONDO.COM

- COURT A (YELLO