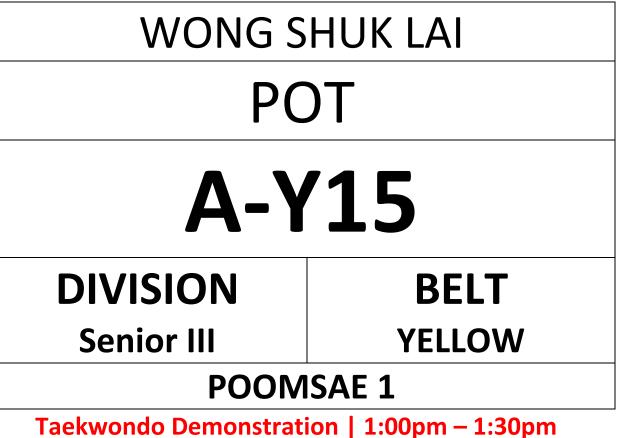

#### ENTRY FORM "PLEASE PRINT IN A4 SIZE" & BRING TO COMPETITION

Competition Time | 1:30pm – 5:00pm

WWW.HONGKONGTAEKWONDO.COM

- COURT A (YELLOW, RED)
- COURT B (YELLOW-GREEN, BLUE & RED-BLACK)
- COURT C (GREEN, GREEN-BLUE)
- COURT D (BLUE-RED, BLACK)

Address: Southorn Stadium, 111 Johnston Road, Wan Chai