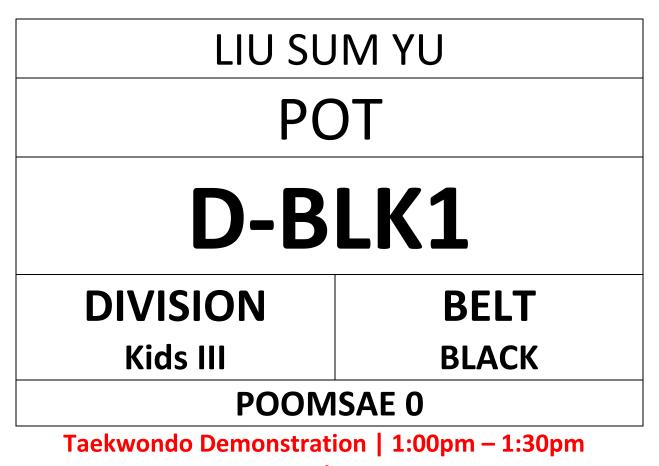

COURT A (YELLOW, RED)
- COURT B (YELLOW-GREEN, BLUE & RED-BLACK)
- COURT C (GREEN, GREEN-BLUE)
- COURT D (BLUE-RED, BLACK)

Address: Southorn Stadium, 111 Johnston Road, Wan Chai

#### ENTRY FORM "PLEASE PRINT IN A4 SIZE" & BRING TO COMPETITION



WWW.HONGKONGTAEKWONDO.COM

- COURT A (YELLOW, RED)
- COURT B (YELLOW-GREEN, BLUE & RED-BLACK)
- COURT C (GREEN, GREEN-BLUE)
- COURT D (BLUE-RED, BLACK)

Address: Southorn Stadium, 111 Johnston Road, Wan Chai

#### ENTRY FORM "PLEASE PRINT IN A4 SIZE" & BRING TO COMPETITION



WWW.HONGKONGTAEKWONDO.COM

- COURT A (YELLOW, RED)
- COURT B (YELLOW-GREEN, BLUE & RED-BLACK)
- COURT C (GREEN, GREEN-BLUE)
- COURT D (BLUE-RED, BLACK)

Address: Southorn Stadium, 111 Johnston Road, Wan Chai

#### ENTRY FORM "PLEASE PRINT IN A4 SIZE" & BRING TO COMPETITION



Competition Time | 1:30pm – 5:00pm

WWW.HONGKONGTAEKWONDO.COM

- COURT A (YELLOW, RED)
- COURT B (YELLOW-GREEN, BLUE & RED-BLACK)
- COURT C (GREEN, GREEN-BLUE)
- COURT D (BLUE-RED, BLACK)

Address: Southorn Stadium, 111 Johnston Road, Wan Chai

#### ENTRY FORM "PLEASE PRINT IN A4 SIZE" & BRING TO COMPETITION



Taekwondo Demonstration | 1:00pm – 1:30pm Competition Time | 1:30pm – 5:00pm WWW.HONGKONGTAEKWONDO.COM

- COURT A (YELLOW, RED)
- COURT B (YELLOW-GREEN, BLUE & RED-BLACK)
- COURT C (GREEN, GREEN-BLUE)
- COURT D (BLUE-RED, BLACK)

Address: Southorn Stadium, 111 Johnston Road, Wan Chai

#### ENTRY FORM "PLEASE PRINT IN A4 SIZE" & BRING TO COMPETITION



Taekwondo Demonstration | 1:00pm – 1:30pm Competition Time | 1:30pm – 5:00pm WWW.HONGKONGTAEKWONDO.COM

- COURT A (YELLOW, RED)
- C