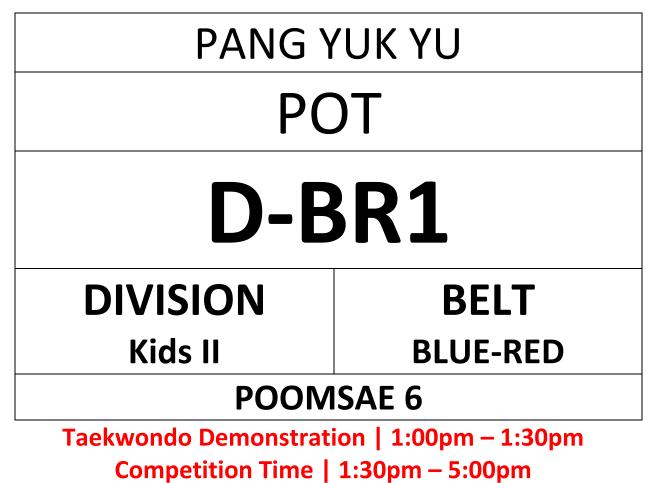

#### ENTRY FORM "PLEASE PRINT IN A4 SIZE" & BRING TO COMPETITION

## YONG NATALIE LOK YAN POT

# **B-YG10**

## DIVISION Kids III

YELLOW-GREEN

BELT

## POOMSAE 2

Taekwondo Demonstration | 1:00pm – 1:30pm Competition Time | 1:30pm – 5:00pm WWW.HONGKONGTAEKWONDO.COM

- COURT A (YELLOW, RED)
- COURT B (YELLOW-GREEN, BLUE & RED-BLACK)
- COURT C (GREEN, GREEN-BLUE)
- COURT D (BLUE-RED, BLACK)

Address: Southorn Stadium, 111 Johnston Road, Wan Chai