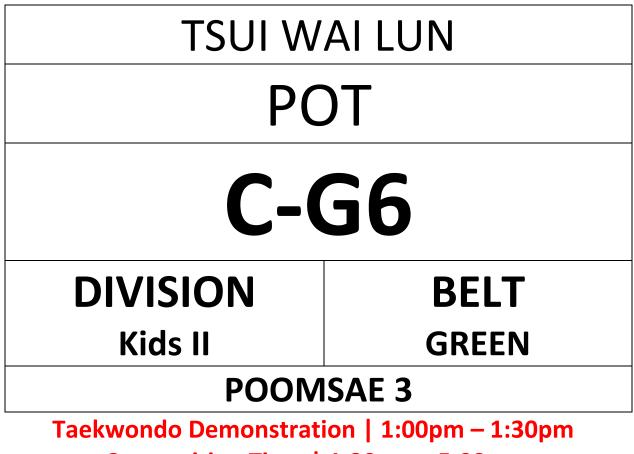

#### ENTRY FORM "PLEASE PRINT IN A4 SIZE" & BRING TO COMPETITION

## YONG NATALIE LOK YAN POT

# **B-YG10**

## DIVISION Kids III

YELLOW-GREEN

BELT

## POOMSAE 2

Taekwondo Demonstration | 1:00pm – 1:30pm Competition Time | 1:30pm – 5:00pm WWW.HONGKONGTAEKWONDO.COM

- COURT A (YELLOW, RED)
- COURT B (YELLOW-GREEN, BLUE & RED-BLACK)
- COURT C (GREEN, GREEN-BLUE)
- COURT D (BLUE-RED, BLACK)

Address: Southorn Stadium, 111 Johnston Road, Wan Chai