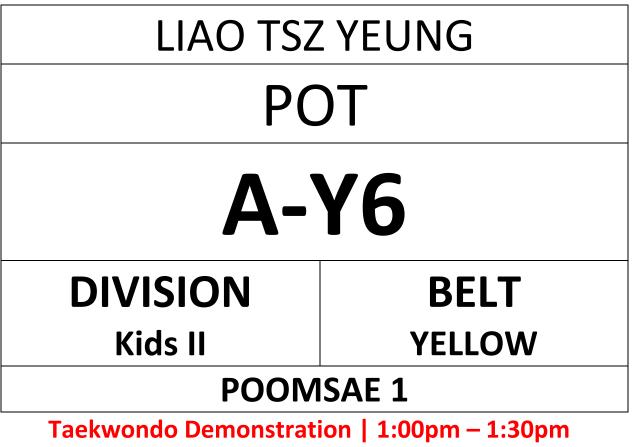

#### ENTRY FORM "PLEASE PRINT IN A4 SIZE" & BRING TO COMPETITION



Competition Time | 1:30pm – 5:00pm

WWW.HONGKONGTAEKWONDO.COM

- COURT A (YELLOW, RED)
- COURT B (YELLOW-GREEN, BLUE & RED-BLACK)
- COURT C (GREEN, GREEN-BLUE)
- COURT D (BLUE-RED, BLACK)

Address: Southorn Stadium, 111 Johnston Road, Wan Chai

#### ENTRY FORM "PLEASE PRINT IN A4 SIZE" & BRING TO COMPETITION



Competition Time | 1:30pm – 5:00pm

WWW.HONGKONGTAEKWONDO.COM

- COURT A (YELLOW, RED)
- COURT B (YELLOW-GREEN, BLUE & RED-BLACK)
- COURT C (GREEN, GREEN-BLUE)
- COURT D (BLUE-RED, BLACK)

Address: Southorn Stadium, 111 Johnston Road, Wan Chai

#### ENTRY FORM "PLEASE PRINT IN A4 SIZE" & BRING TO COMPETITION



WWW.HONGKONGTAEKWONDO.COM

- COURT A (YELLOW, RED)
- COURT B (YELLOW-GREEN, BLUE & RED-BLACK)
- COURT C (GREEN, GREEN-BLUE)
- COURT D (BLUE-RED, BLACK)

Address: Southorn Stadium, 111 Johnston Road, Wan Chai

#### ENTRY FORM "PLEASE PRINT IN A4 SIZE" & BRING TO COMPETITION

## LING MEI CHI CYNTHIA POT

# **A-Y9**

## DIVISION Kids III

BELT YELLOW

## POOMSAE 1

Taekwondo Demonstration | 1:00pm – 1:30pm Competition Time | 1:30pm – 5:00pm WWW.HONGKONGTAEKWONDO.COM

- COURT A (YELLO