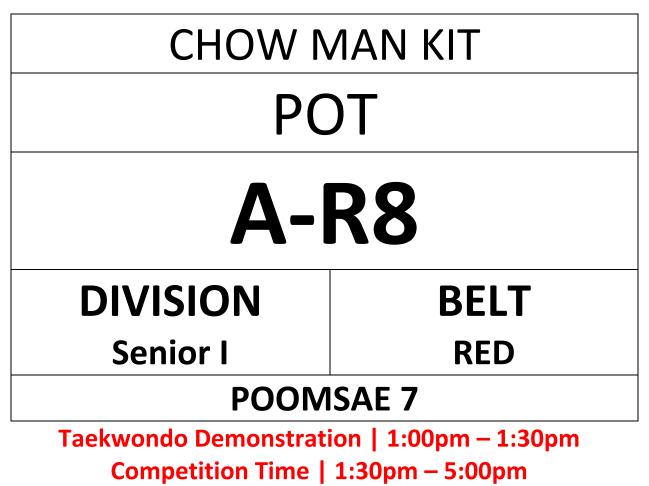

C (GREEN, GREEN-BLUE)
- COURT D (BLUE-RED, BLACK)

Address: Southorn Stadium, 111 Johnston Road, Wan Chai

#### ENTRY FORM "PLEASE PRINT IN A4 SIZE" & BRING TO COMPETITION



Competition Time | 1:30pm – 1:30pm <u>WWW.HONGKONGTAEKWONDO.COM</u>

- COURT A (YELLOW, RED)
- COURT B (YELLOW-GREEN, BLUE & RED-BLACK)
- COURT C (GREEN, GREEN-BLUE)
- COURT D (BLUE-RED, BLACK)

Address: Southorn Stadium, 111 Johnston Road, Wan Chai

#### ENTRY FORM "PLEASE PRINT IN A4 SIZE" & BRING TO COMPETITION



Competition Time | 1:30pm – 5:00pm WWW.HONGKONGTAEKWONDO.COM

- COURT A (YELLOW, RED) COURT B (YELLOW-GREEN, BLUE & RED-BLACK) COURT C (GREEN, GREEN-BLUE)
- COURT D (BLUE-RED, BLACK)

Address: Southorn Stadium, 111 Johnston Road, Wan Chai

#### ENTRY FORM "PLEASE PRINT IN A4 SIZE" & BRING TO COMPETITION



WWW.HONGKONGTAEKWONDO.COM

- COURT A (YELLOW, RED)
- COURT B (YELLOW-GREEN, BLUE & RED-BLACK)
- COURT C (GREEN, GREEN-BLUE)
- COURT D (BLUE-RED, BLACK)

Address: Southorn Stadium, 111 Johnston Road, Wan Chai

#### ENTRY FORM "PLEASE PRINT IN A4 SIZE" & BRING TO COMPETITION



WWW.HONGKONGTAEKWONDO.COM

- COURT A (YELLOW, RED)
- COURT B (YELLOW-GREEN, BLUE & RED-BLACK)
- COURT C (GREEN, GREEN-BLUE)
- COURT D (BLUE-RED, BLACK)

Address: Southorn Stadium, 111 Johnston Road, Wan Chai

#### ENTRY FORM "PLEASE PRINT IN A4 SIZE" & BRING TO COMPETITION



WWW.HONGKONGTAEKWONDO.COM

- COURT A (YELLOW, RED)
- COURT B (YELLOW-GREEN, BLUE & RED-BLACK)
- COURT C (GREEN, GREEN-BLUE)
- COURT D (BLUE-RED, BLACK)

Address: Southorn Stadium, 111 Johnston Road, Wan Chai

#### ENTRY FORM "PLEASE PRINT IN A4