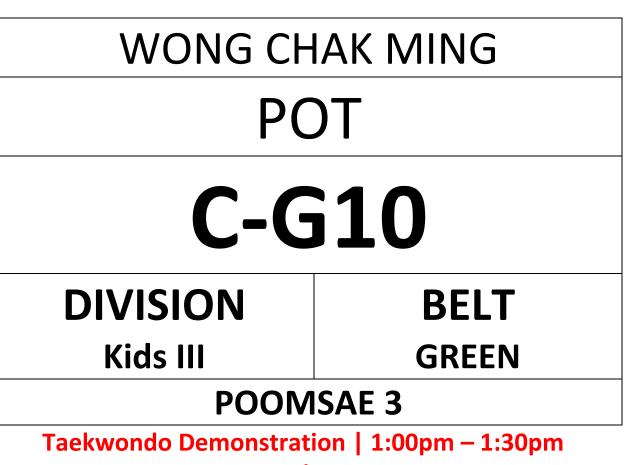

#### ENTRY FORM "PLEASE PRINT IN A4 SIZE" & BRING TO COMPETITION

## YUEN HIN NGA FIONA POT

# **C-G18**

## DIVISION Senior III

**BELT** GREEN

### POOMSAE 3

Taekwondo Demonstration | 1:00pm – 1:30pm Competition Time | 1:30pm – 5:00pm WWW.HONGKONGTAEKWONDO.COM

- COURT A (YELLOW, RED)
- COURT B (YELLOW-GREEN, BLUE & RED-BLACK)
- COURT C (GREEN, GREEN-BLUE)
- COURT D (BLUE-RED, BLACK)

Address: Southorn Stadium, 111 Johnston Road, Wan Chai