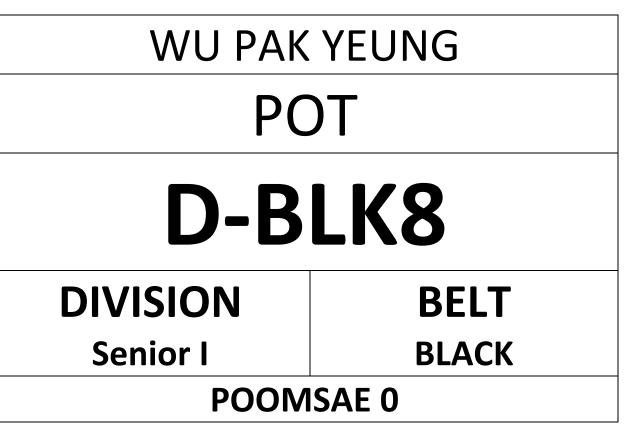

#### ENTRY FORM "PLEASE PRINT IN A4 SIZE" & BRING TO COMPETITION

WWW.HONGKONGTAEKWONDO.COM

- COURT A (YELLOW, RED)
- COURT B (YELLOW-GREEN, BLUE & RED-BLACK)
- COURT C (GREEN, GREEN-BLUE)
- COURT D (BLUE-RED, BLACK)

Address: Southorn Stadium, 111 Johnston Road, Wan Chai