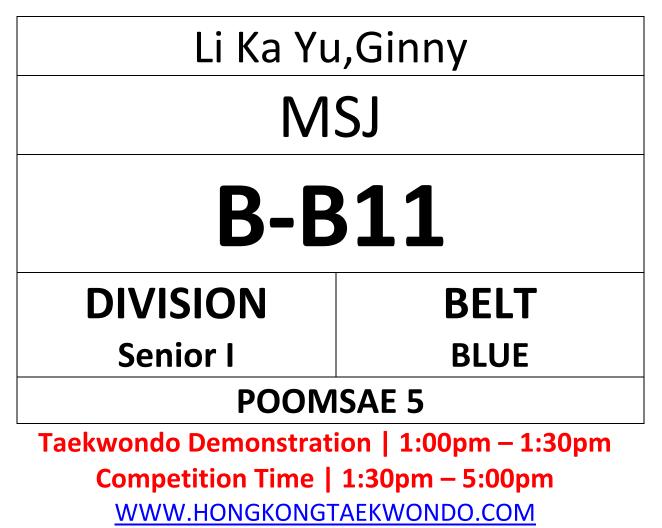

### ENTRY FORM "PLEASE PRINT IN A4 SIZE" & BRING TO COMPETITION

### Lo Hong Tung , Ellie MSJ

DIVISION Kids III **BELT** BLUE

### POOMSAE 5

Taekwondo Demonstration | 1:00pm – 1:30pm Competition Time | 1:30pm – 5:00pm WWW.HONGKONGTAEKWONDO.COM

COURT A (YELLOW, RED)

COURT B (YELLOW-GREEN, BLUE & RED-BLACK)

COURT C (GREEN, GREEN-BLUE)

COURT D (BLUE-RED, BLACK)

Address: Southorn Stadium, 111 Johnston Road, Wan Chai