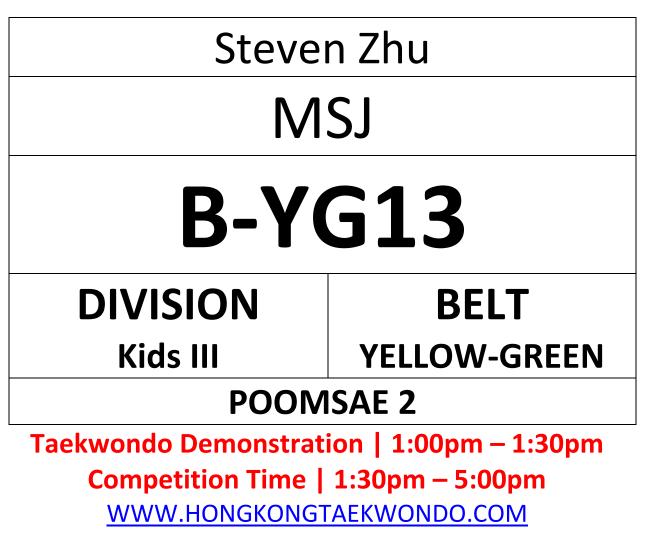

### ENTRY FORM "PLEASE PRINT IN A4 SIZE" & BRING TO COMPETITION

### Lee Wan Yi,Shirley MSJ

# **B-YG10**

DIVISION Kids III

YELLOW-GREEN

BELT

### POOMSAE 2

Taekwondo Demonstration | 1:00pm – 1:30pm Competition Time | 1:30pm – 5:00pm WWW.HONGKONGTAEKWONDO.COM

COURT A (YELLOW, RED)

COURT B (YELLOW-GREEN, BLUE & RED-BLACK)

COURT C (GREEN, GREEN-BLUE)

COURT D (BLUE-RED, BLACK)

Address: Southorn Stadium, 111 Johnston Road, Wan Chai