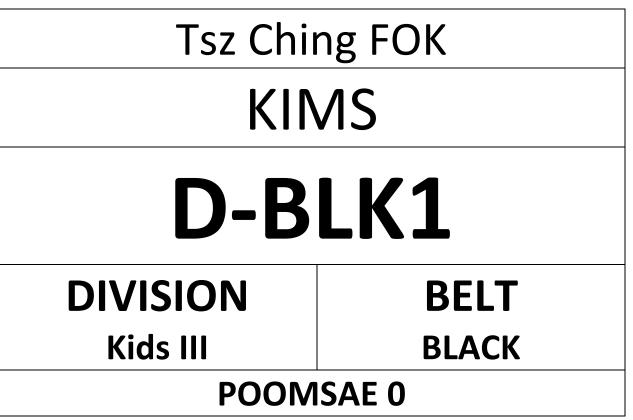

## Kara Cin Tung KWOK KIMS

# **D-BLK1**

## DIVISION Kids III

**BELT** BLACK

### POOMSAE 0

Taekwondo Demonstration | 1:00pm – 1:30pm Competition Time | 1:30pm – 5:00pm WWW.HONGKONGTAEKWONDO.COM

- COURT A (YELLOW, RED)
- COURT B (YELLOW-GREEN, BLUE & RED-BLACK)
- COURT C (GREEN, GREEN-BLUE)
- COURT D (BLUE-RED, BLACK)

Address: Southorn Stadium, 111 Johnston Road, Wan Chai