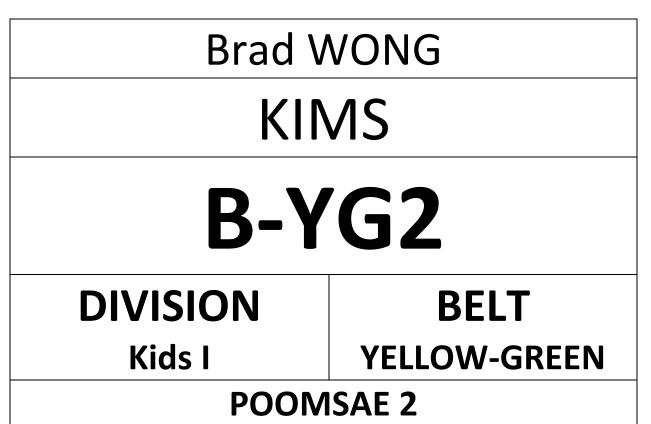

#### ENTRY FORM "PLEASE PRINT IN A4 SIZE" & BRING TO COMPETITION

# Lucas Chun Ka TSANG

# KIMS

# B-YG1

## DIVISION Kids I

BELT YELLOW-GREEN

## POOMSAE 2

Taekwondo Demonstration | 1:00pm – 1:30pm Competition Time | 1:30pm – 5:00pm WWW.HONGKONGTAEKWONDO.COM

- COURT A (YELLOW, RED)
- COURT B (YELLOW-GREEN, BLUE & RED-BLACK)
- COURT C (GREEN, GREEN-BLUE)
- COURT D (BLUE-RED, BLACK)