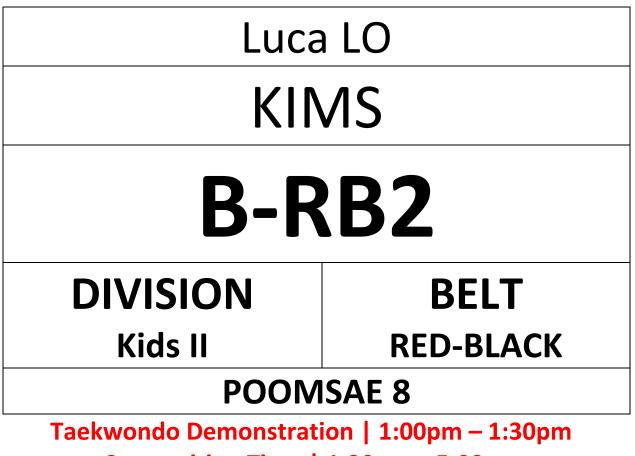

#### ENTRY FORM "PLEASE PRINT IN A4 SIZE" & BRING TO COMPETITION

## Jaycee IONG-WU KIMS

# **B-B3**

## DIVISION Kids II

**BELT** BLUE

#### **POOMSAE 5**

Taekwondo Demonstration | 1:00pm – 1:30pmCompetition Time | 1:30pm – 5:00pmWWW.HONGKONGTAEKWONDO.COM

- COURT A (YELLOW, RED)
- COURT B (YELLOW-GREEN, BLUE & RED-BLACK)
- COURT C (GREEN, GREEN-BLUE)
- COURT D (BLUE-RED, BLACK)