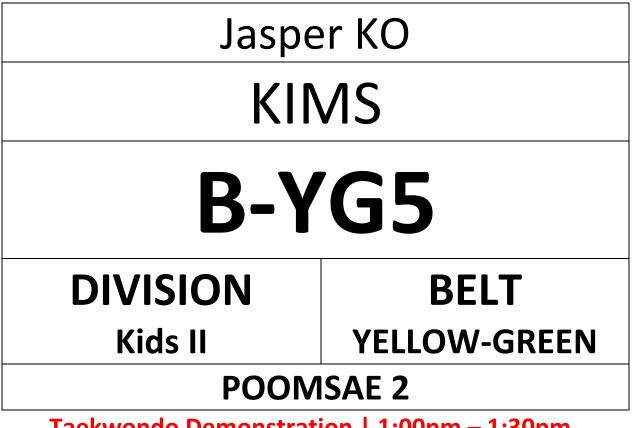

#### ENTRY FORM "PLEASE PRINT IN A4 SIZE" & BRING TO COMPETITION

# Jason Pak Hei CHEK

# KIMS

# B-YG6

## DIVISION Kids II

BELT

#### **YELLOW-GREEN**

#### POOMSAE 2

Taekwondo Demonstration | 1:00pm – 1:30pm Competition Time | 1:30pm – 5:00pm WWW.HONGKONGTAEKWONDO.COM

- COURT A (YELLOW, RED)
- COURT B (YELLOW-GREEN, BLUE & RED-BLACK)
- COURT C (GREEN, GREEN-BLUE)
- COURT D (BLUE-RED, BLACK)