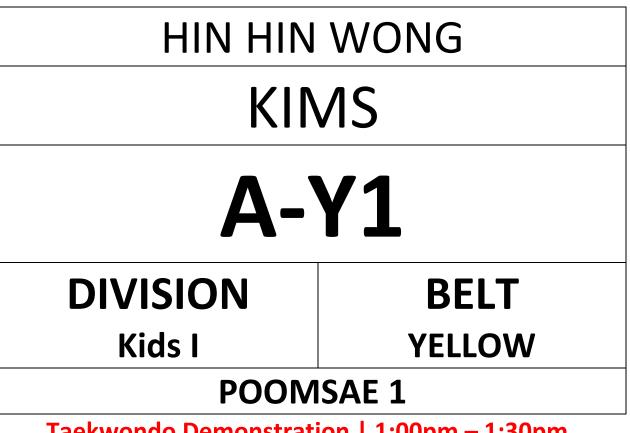

# Hugh Ching Fung WONG KIMS

# **A-Y1**

### DIVISION Kids I

**BELT** YELLOW

#### **POOMSAE 1**

Taekwondo Demonstration | 1:00pm – 1:30pm Competition Time | 1:30pm – 5:00pm WWW.HONGKONGTAEKWONDO.COM

- COURT A (YELLOW, RED)
- COURT B (YELLOW-GREEN, BLUE & RED-BLACK)
- COURT C (GREEN, GREEN-BLUE)
- COURT D (BLUE-RED, BLACK)