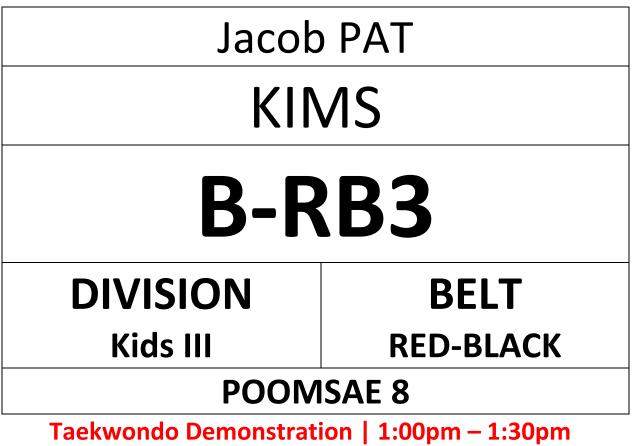

## Mason Hui Lok CHAN KIMS

# **B-RB4**

## DIVISION Kids III

**RED-BLACK** 

BELT

#### **POOMSAE 8**

Taekwondo Demonstration | 1:00pm – 1:30pm Competition Time | 1:30pm – 5:00pm WWW.HONGKONGTAEKWONDO.COM

- COURT A (YELLOW, RED)
- COURT B (YELLOW-GREEN, BLUE & RED-BLACK)
- COURT C (GREEN, GREEN-BLUE)
- COURT D (BLUE-RED, BLACK)

Address: Southorn Stadium, 111 Johnston Road, Wan Chai