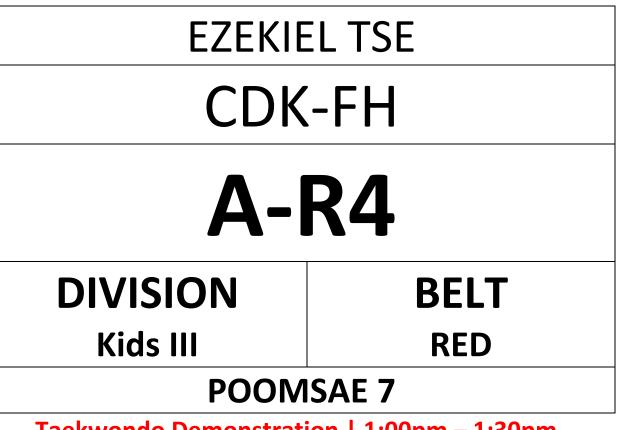

### ENTRY FORM "PLEASE PRINT IN A4 SIZE" & BRING TO COMPETITION

## ISABELLE BEATRIX WONG CDK-FH

# A-R4

## DIVISION Kids III

BELT RED

## POOMSAE 7

Taekwondo Demonstration | 1:00pm – 1:30pmCompetition Time | 1:30pm – 5:00pmWWW.HONGKONGTAEKWONDO.COM

- COURT A (YELLOW, RED)
- COURT B (YELLOW-GREEN, BLUE & RED-BLACK)
- COURT C (GREEN, GREEN-BLUE)
- COURT D (BLUE-RED, BLACK)

Address: Southorn Stadium, 111 Johnston Road, Wan Chai