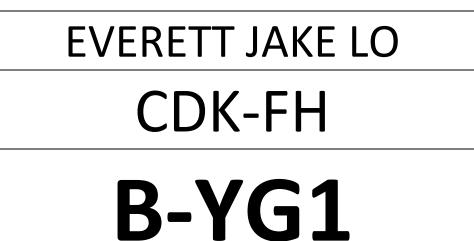

## CONNOR (CJ) WOO CDK-FH

# B-YG1

## DIVISION

BELT

Kids I

**YELLOW-GREEN** 

### POOMSAE 2

Taekwondo Demonstration | 1:00pm – 1:30pm Competition Time | 1:30pm – 5:00pm WWW.HONGKONGTAEKWONDO.COM

- COURT A (YELLOW, RED)
- COURT B (YELLOW-GREEN, BLUE & RED-BLACK)
- COURT C (GREEN, GREEN-BLUE)
- COURT D (BLUE-RED, BLACK)