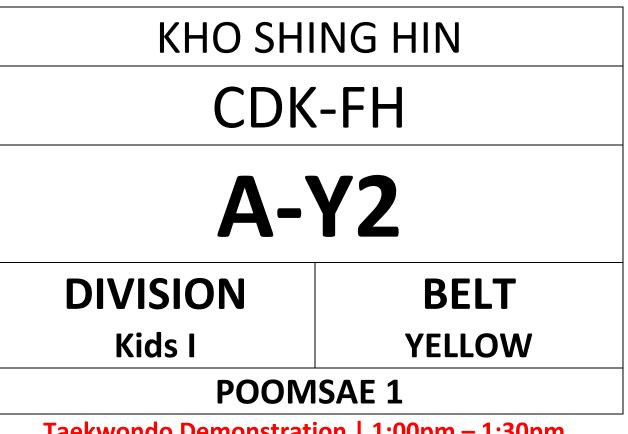

#### ENTRY FORM "PLEASE PRINT IN A4 SIZE" & BRING TO COMPETITION

# CHAN JONAS CHUN NOK

## CDK-FH

# **A-Y2**

### DIVISION Kids I

#### **BELT** YELLOW

### POOMSAE 1

Taekwondo Demonstration | 1:00pm – 1:30pm Competition Time | 1:30pm – 5:00pm WWW.HONGKONGTAEKWONDO.COM

- COURT A (YELLOW, RED)
- COURT B (YELLOW-GREEN, BLUE & RED-BLACK)
- COURT C (GREEN, GREEN-BLUE)
- COURT D (BLUE-RED, BLACK)