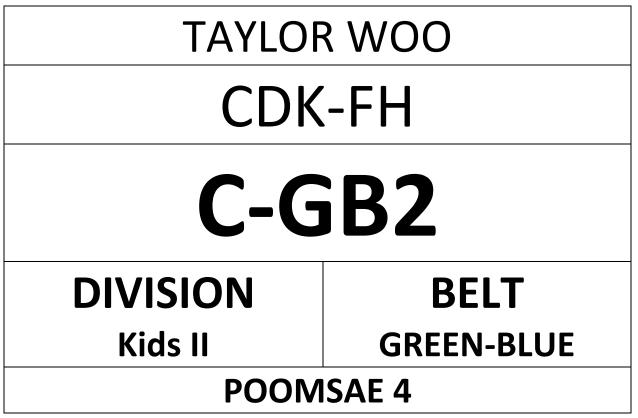

### ENTRY FORM "PLEASE PRINT IN A4 SIZE" & BRING TO COMPETITION

## LAM KA YU, QUINN CDK-FH

# C-GB2

## DIVISION Kids II

**GREEN-BLUE** 

BELT

### **POOMSAE 4**

Taekwondo Demonstration | 1:00pm – 1:30pm Competition Time | 1:30pm – 5:00pm WWW.HONGKONGTAEKWONDO.COM

- COURT A (YELLOW, RED)
- COURT B (YELLOW-GREEN, BLUE & RED-BLACK)
- COURT C (GREEN, GREEN-BLUE)
- COURT D (BLUE-RED, BLACK)