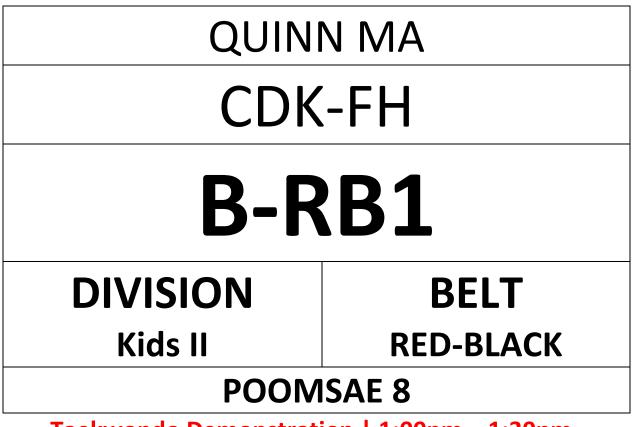

# CHARLOTTE CHAN

# B-RB1

## DIVISION Kids II

**RED-BLACK** 

BELT

## **POOMSAE 8**

Taekwondo Demonstration | 1:00pm – 1:30pm Competition Time | 1:30pm – 5:00pm WWW.HONGKONGTAEKWONDO.COM

- COURT A (YELLOW, RED)
- COURT B (YELLOW-GREEN, BLUE & RED-BLACK)
- COURT C (GREEN, GREEN-BLUE)
- COURT D (BLUE-RED, BLACK)