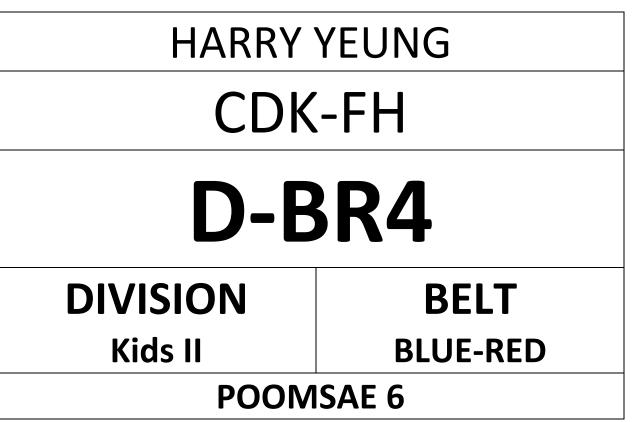

## LO WANG TSUN, ODIN CDK-FH

# D-BR5

## DIVISION Kids II

BELT BLUE-RED

## POOMSAE 6

Taekwondo Demonstration | 1:00pm – 1:30pm Competition Time | 1:30pm – 5:00pm WWW.HONGKONGTAEKWONDO.COM

- COURT A (YELLOW, RED)
- COURT B (YELLOW-GREEN, BLUE & RED-BLACK)
- COURT C (GREEN, GREEN-BLUE)
- COURT D (BLUE-RED, BLACK)