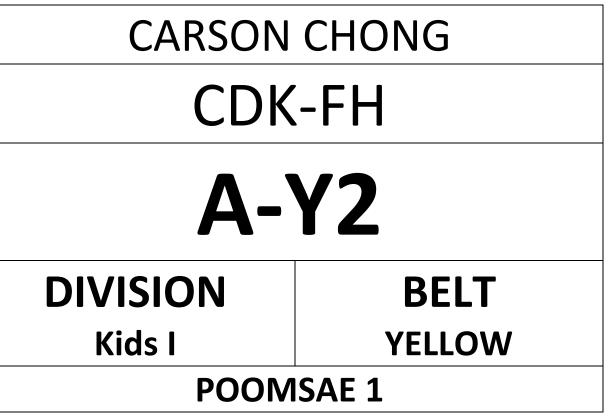

#### ENTRY FORM "PLEASE PRINT IN A4 SIZE" & BRING TO COMPETITION

## CHU MINGCHIT (JAYDEN) CDK-FH

# **A-Y2**

### DIVISION Kids I

**BELT** YELLOW

### POOMSAE 1

Taekwondo Demonstration | 1:00pm – 1:30pm Competition Time | 1:30pm – 5:00pm WWW.HONGKONGTAEKWONDO.COM

- COURT A (YELLOW, RED)
- COURT B (YELLOW-GREEN, BLUE & RED-BLACK)
- COURT C (GREEN, GREEN-BLUE)
- COURT D (BLUE-RED, BLACK)