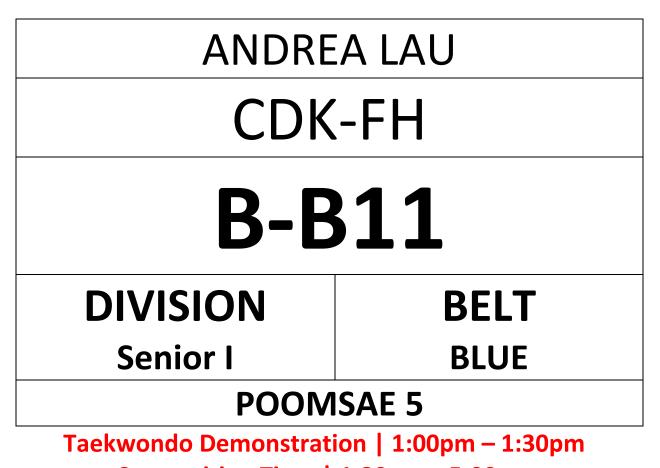

#### ENTRY FORM "PLEASE PRINT IN A4 SIZE" & BRING TO COMPETITION

## MAVIS YU CDK-FH

# **B-B1**

## DIVISION Kids II

**BELT** BLUE

### **POOMSAE 5**

Taekwondo Demonstration | 1:00pm – 1:30pmCompetition Time | 1:30pm – 5:00pmWWW.HONGKONGTAEKWONDO.COM

- COURT A (YELLOW, RED)
- COURT B (YELLOW-GREEN, BLUE & RED-BLACK)
- COURT C (GREEN, GREEN-BLUE)
- COURT D (BLUE-RED, BLACK)

Address: Southorn Stadium, 111 Johnston Road, Wan Chai