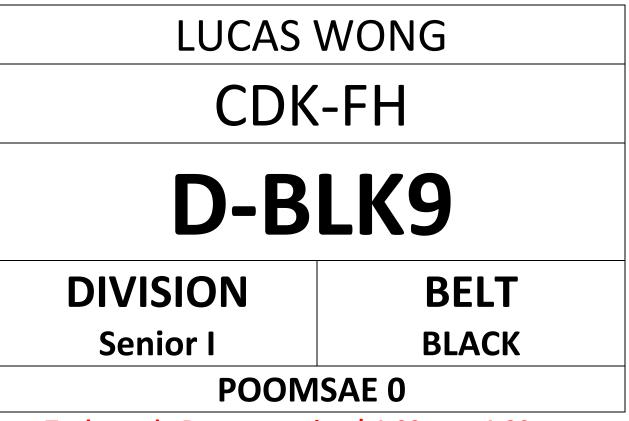

### ENTRY FORM "PLEASE PRINT IN A4 SIZE" & BRING TO COMPETITION

Taekwondo Demonstration | 1:00pm – 1:30pm Competition Time | 1:30pm – 5:00pm WWW.HONGKONGTAEKWONDO.COM

- COURT A (YELLOW, RED)
- COURT B (YELLOW-GREEN, BLUE & RED-BLACK)
- COURT C (GREEN, GREEN-BLUE)
- COURT D (BLUE-RED, BLACK)

Address: Southorn Stadium, 111 Johnston Road, Wan Chai

### ENTRY FORM "PLEASE PRINT IN A4 SIZE" & BRING TO COMPETITION

Taekwondo Demonstration | 1:00pm – 1:30pm Competition Time | 1:30pm – 5:00pm <u>WWW.HONGKONGTAEKWONDO.COM</u>

- COURT A (YELLOW, RED)
- COURT B (YELLOW-GREEN, BLUE & RED-BLACK)
- COURT C (GREEN, GREEN-BLUE)
- COURT D (BLUE-RED, BLACK)