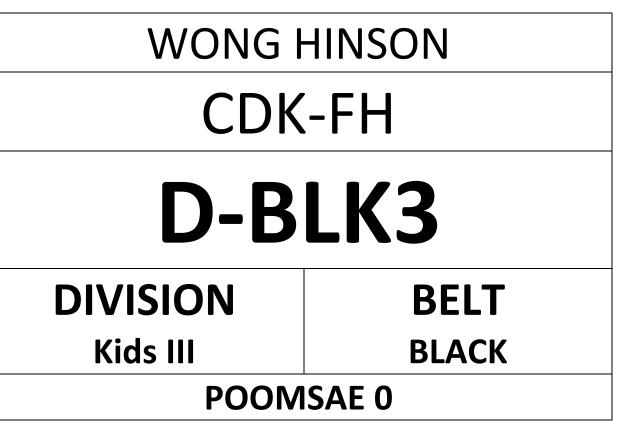

#### ENTRY FORM "PLEASE PRINT IN A4 SIZE" & BRING TO COMPETITION

Taekwondo Demonstration | 1:00pm – 1:30pm Competition Time | 1:30pm – 5:00pm WWW.HONGKONGTAEKWONDO.COM

- COURT A (YELLOW, RED)
- COURT B (YELLOW-GREEN, BLUE & RED-BLACK)
- COURT C (GREEN, GREEN-BLUE)
- COURT D (BLUE-RED, BLACK)

Address: Southorn Stadium, 111 Johnston Road, Wan Chai

### ENTRY FORM "PLEASE PRINT IN A4 SIZE" & BRING TO COMPETITION

Taekwondo Demonstration | 1:00pm – 1:30pm Competition Time | 1:30pm – 5:00pm <u>WWW.HONGKONGTAEKWONDO.COM</u>

- COURT A (YELLOW, RED)
- COURT B (YELLOW-GREEN, BLUE & RED-BLACK)
- COURT C (GREEN, GREEN-BLUE)
- COURT D (BLUE-RED, BLACK)

### ENTRY FORM "PLEASE PRINT IN A4 SIZE" & BRING TO COMPETITION