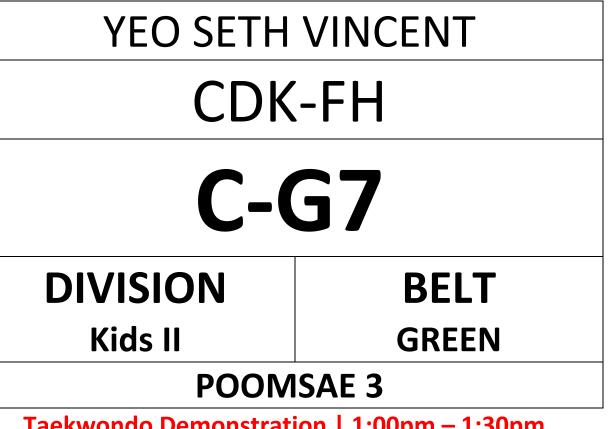

### ENTRY FORM "PLEASE PRINT IN A4 SIZE" & BRING TO COMPETITION

## LUCAS PAXON WONG

## CDK-FH

# **C-G7**

## DIVISION Kids II

**BELT** GREEN

## POOMSAE 3

Taekwondo Demonstration | 1:00pm – 1:30pmCompetition Time | 1:30pm – 5:00pmWWW.HONGKONGTAEKWONDO.COM

- COURT A (YELLOW, RED)
- COURT B (YELLOW-GREEN, BLUE & RED-BLACK)
- COURT C (GREEN, GREEN-BLUE)
- COURT D (BLUE-RED, BLACK)