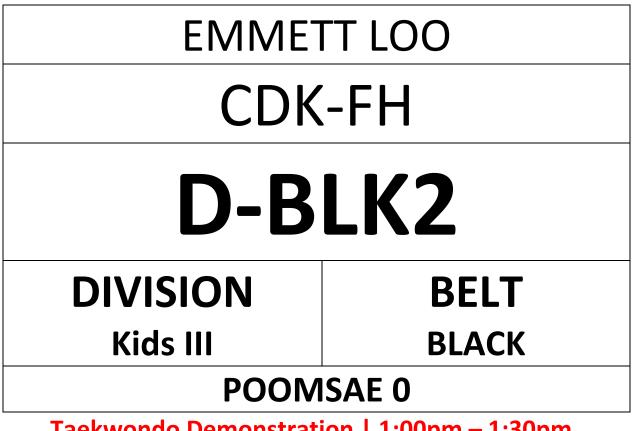

## CHEUNG SHING CHI, HAYDEN CDK-FH

## DIVISION Kids II

**BELT** BLACK

## POOMSAE 0

Taekwondo Demonstration | 1:00pm – 1:30pm Competition Time | 1:30pm – 5:00pm WWW.HONGKONGTAEKWONDO.COM

- COURT A (YELLOW, RED)
- COURT B (YELLOW-GREEN, BLUE & RED-BLACK)
- COURT C (GREEN, GREEN-BLUE)
- COURT D (BLUE-RED, BLACK)

Address: Southorn Stadium, 111 Johnston Road, Wan Chai