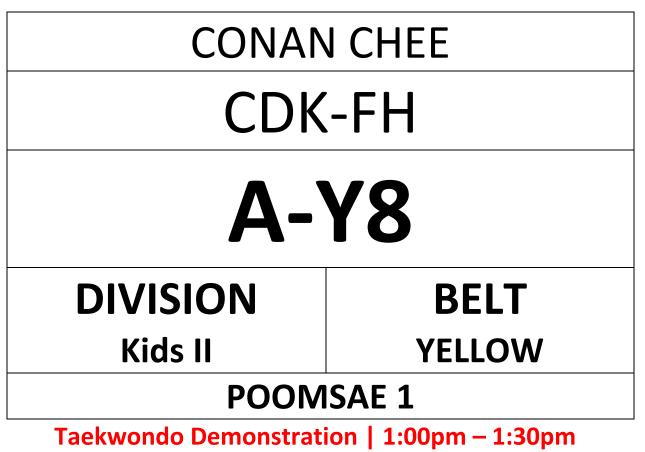

#### ENTRY FORM "PLEASE PRINT IN A4 SIZE" & BRING TO COMPETITION

# ADEN CHAN SZE SHING

# CDK-FH

# **A-Y3**

### DIVISION Kids I

### **BELT** YELLOW

### POOMSAE 1

Taekwondo Demonstration | 1:00pm – 1:30pm Competition Time | 1:30pm – 5:00pm WWW.HONGKONGTAEKWONDO.COM

- COURT A (YELLOW, RED)
- COURT B (YELLOW-GREEN, BLUE & RED-BLACK)
- COURT C (GREEN, GREEN-BLUE)
- COURT D (BLUE-RED, BLACK)