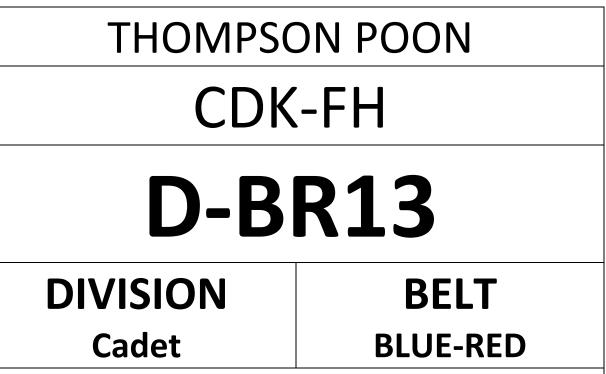

### ENTRY FORM "PLEASE PRINT IN A4 SIZE" & BRING TO COMPETITION

## LO WANG TSUN, ODIN CDK-FH

# D-BR5

## DIVISION Kids II

BELT BLUE-RED

## POOMSAE 6

Taekwondo Demonstration | 1:00pm – 1:30pm Competition Time | 1:30pm – 5:00pm WWW.HONGKONGTAEKWONDO.COM

- COURT A (YELLOW, RED)
- COURT B (YELLOW-GREEN, BLUE & RED-BLACK)
- COURT C (GREEN, GREEN-BLUE)
- COURT D (BLUE-RED, BLACK)

Address: Southorn Stadium, 111 Johnston Road, Wan Chai