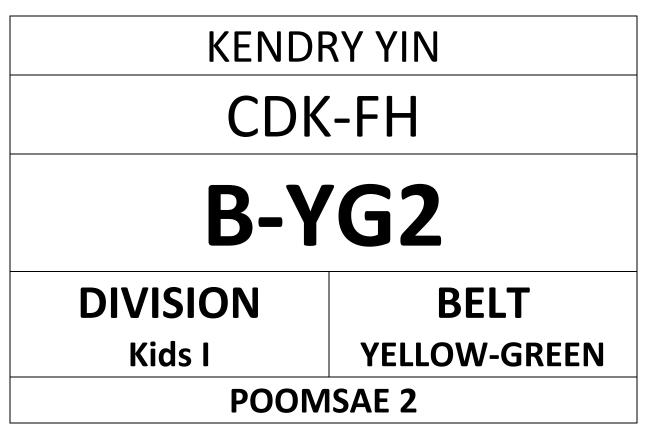

## JORDAN CHAN SZE TSUEN CDK-FH

# B-YG2

### DIVISION Kids I

BELT YELLOW-GREEN

### POOMSAE 2

Taekwondo Demonstration | 1:00pm – 1:30pm Competition Time | 1:30pm – 5:00pm WWW.HONGKONGTAEKWONDO.COM

- COURT A (YELLOW, RED)
- COURT B (YELLOW-GREEN, BLUE & RED-BLACK)
- COURT C (GREEN, GREEN-BLUE)
- COURT D (BLUE-RED, BLACK)