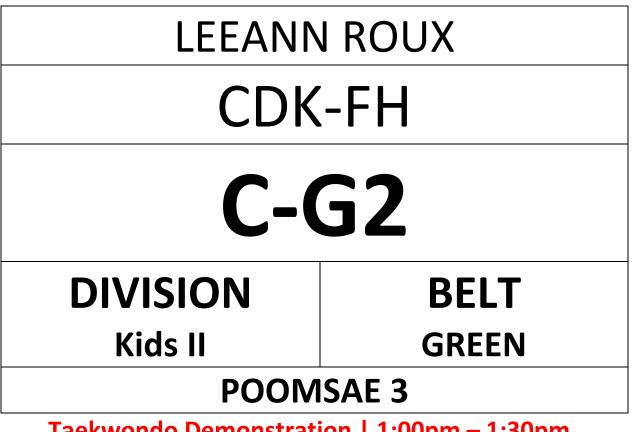

## LAU TSZ LAM RACHEL CDK-FH

# C-G3

## DIVISION Kids II

**BELT** GREEN

## POOMSAE 3

Taekwondo Demonstration | 1:00pm – 1:30pmCompetition Time | 1:30pm – 5:00pmWWW.HONGKONGTAEKWONDO.COM

- COURT A (YELLOW, RED)
- COURT B (YELLOW-GREEN, BLUE & RED-BLACK)
- COURT C (GREEN, GREEN-BLUE)
- COURT D (BLUE-RED, BLACK)