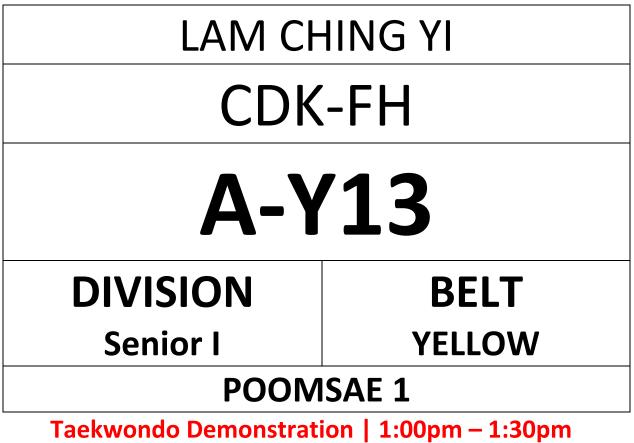

#### ENTRY FORM "PLEASE PRINT IN A4 SIZE" & BRING TO COMPETITION

# HUBERT SUN CDK-FH **A-Y13** DIVISION BELT

Senior II

YELLOW

#### POOMSAE 1

Taekwondo Demonstration | 1:00pm – 1:30pm Competition Time | 1:30pm – 5:00pm WWW.HONGKONGTAEKWONDO.COM

- COURT A (YELLOW, RED)
- COURT B (YELLOW-GREEN, BLUE & RED-BLACK)
- COURT C (GREEN, GREEN-BLUE)
- COURT D (BLUE-RED, BLACK)