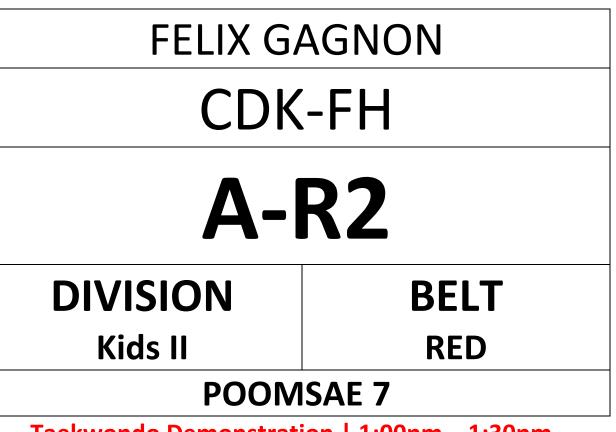

### ENTRY FORM "PLEASE PRINT IN A4 SIZE" & BRING TO COMPETITION

## SEBASTIAN ALEXANDER HUANG CDK-FH **A-R2** DIVISION BELT Kids II BELT RED POOMSAE 7

**Competition Time | 1:30pm – 5:00pm** WWW.HONGKONGTAEKWONDO.COM

COURT A(YELLOW, RED)COURT B(YELLOW-GREEN, BLUE & RED-BLACK)COURT C(GREEN, GREEN-BLUE)COURT D(BLUE-RED, BLACK)Address: Southorn Stadium, 111 Johnston Road, Wan Chai

#### ENTRY FORM "PLEASE PRINT IN A4 SIZE" & BRING TO COMPETITION

Taekwondo Demonstration | 1:00pm – 1:30pm Competition Time | 1:30pm – 5:00pm WWW.HONGKONGTAEKWONDO.COM

- COURT A (YELLOW, RED)
- COURT B (YELLOW-GREEN, BLUE & RED-BLACK)
- COURT C (GREEN, GREEN-BLUE)
- COURT D (BLUE-RED, BLACK)

Address: Southorn Stadium, 111 Johnston Road, Wan Chai