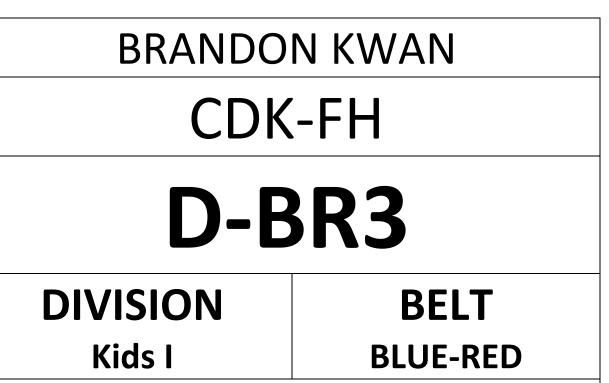

## AUSTIN AU HON TING

## CDK-FH

# D-BR3

## DIVISION Kids II

BELT BLUE-RED

## POOMSAE 6

Taekwondo Demonstration | 1:00pm – 1:30pm Competition Time | 1:30pm – 5:00pm WWW.HONGKONGTAEKWONDO.COM

- COURT A (YELLOW, RED)
- COURT B (YELLOW-GREEN, BLUE & RED-BLACK)
- COURT C (GREEN, GREEN-BLUE)
- COURT D (BLUE-RED, BLACK)