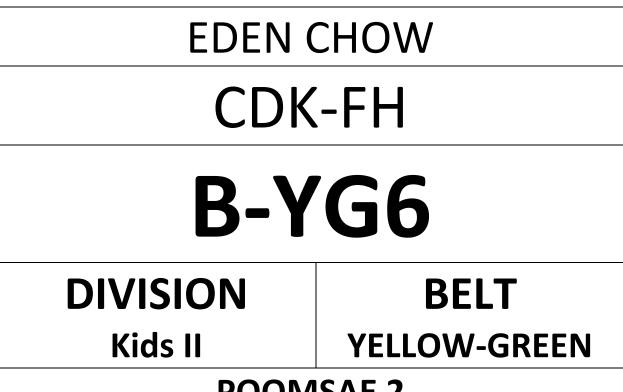

## LAU KIERAN HOI KIN

## CDK-FH

# **B-YG6**

### DIVISION Kids II

**YELLOW-GREEN** 

#### POOMSAE 2

Taekwondo Demonstration | 1:00pm – 1:30pm Competition Time | 1:30pm – 5:00pm WWW.HONGKONGTAEKWONDO.COM

- COURT A (YELLOW, RED)
- COURT B (YELLOW-GREEN, BLUE & RED-BLACK)
- COURT C (GREEN, GREEN-BLUE)
- COURT D (BLUE-RED, BLACK)