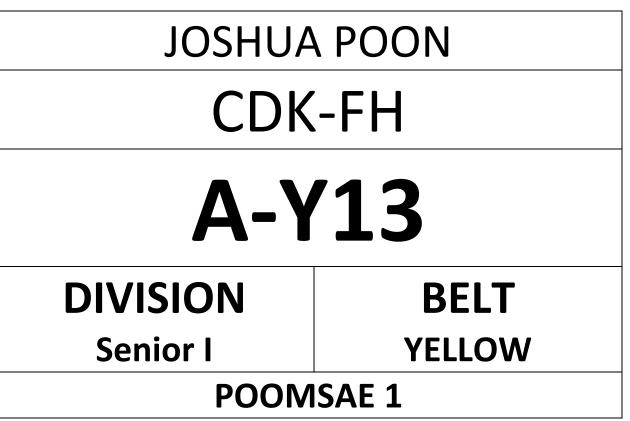

# HUBERT SUN CDK-FH **A-Y13** DIVISION BELT

Senior II

YELLOW

#### POOMSAE 1

Taekwondo Demonstration | 1:00pm – 1:30pm Competition Time | 1:30pm – 5:00pm WWW.HONGKONGTAEKWONDO.COM

- COURT A (YELLOW, RED)
- COURT B (YELLOW-GREEN, BLUE & RED-BLACK)
- COURT C (GREEN, GREEN-BLUE)
- COURT D (BLUE-RED, BLACK)