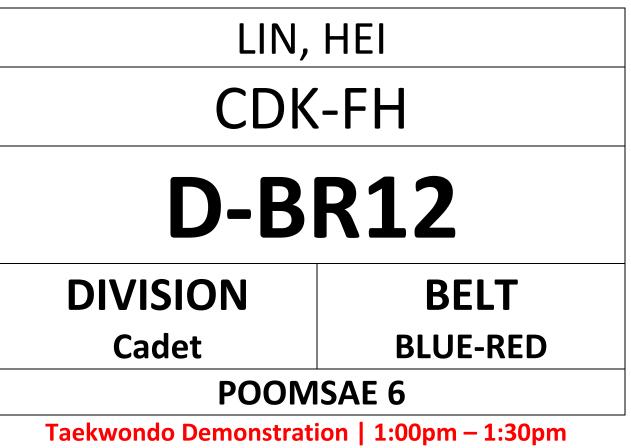

### ENTRY FORM "PLEASE PRINT IN A4 SIZE" & BRING TO COMPETITION

### **POOMSAE 6**

Taekwondo Demonstration | 1:00pm – 1:30pm Competition Time | 1:30pm – 5:00pm WWW.HONGKONGTAEKWONDO.COM

- COURT A (YELLOW, RED)
- COURT B (YELLOW-GREEN, BLUE & RED-BLACK)
- COURT C (GREEN, GREEN-BLUE)
- COURT D (BLUE-RED, BLACK)

Address: Southorn Stadium, 111 Johnston Road, Wan Chai

#### ENTRY FORM "PLEASE PRINT IN A4 SIZE" & BRING TO COMPETITION

Taekwondo Demonstration | 1:00pm – 1:30pm Competition Time | 1:30pm – 5:00pm WWW.HONGKONGTAEKWONDO.COM

- COURT A (YELLOW, RED)
- COURT B (YELLOW-GREEN, BLUE & RED-BLACK)
- COURT C (GREEN, GREEN-BLUE)
- COURT D (BLUE-RED, BLACK)

### ENTRY FORM "PLEASE PRINT IN A4 SIZE" & BRING TO COMPETITION

Taekwondo Demonstration | 1:00pm – 1:30pm Competition Time | 1:30pm – 5:00pm WWW.HONGKONGTAEKWONDO.COM

- COURT A (YELLOW, RED)
- COURT B (YELLOW-GREEN, BLUE & RED-BLACK)
- COURT C (GREEN, GREEN-BLUE)
- COURT D (BLUE-RED, BLACK)