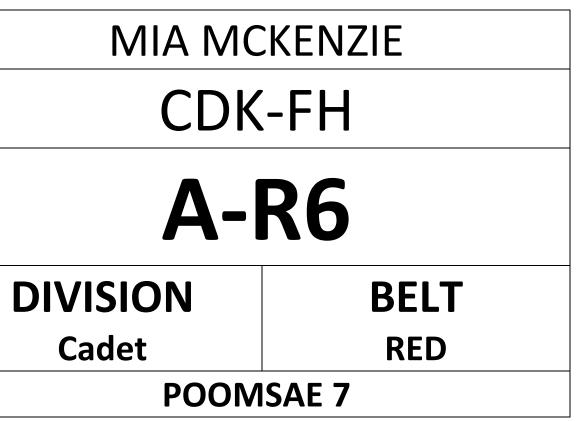

## BHAVITH MATHASANI CDK-FH

# **A-R8**

## DIVISION Cadet

BELT RED

## POOMSAE 7

Taekwondo Demonstration | 1:00pm – 1:30pm Competition Time | 1:30pm – 5:00pm WWW.HONGKONGTAEKWONDO.COM

- COURT A (YELLOW, RED)
- COURT B (YELLOW-GREEN, BLUE & RED-BLACK)
- COURT C (GREEN, GREEN-BLUE)
- COURT D (BLUE-RED, BLACK)