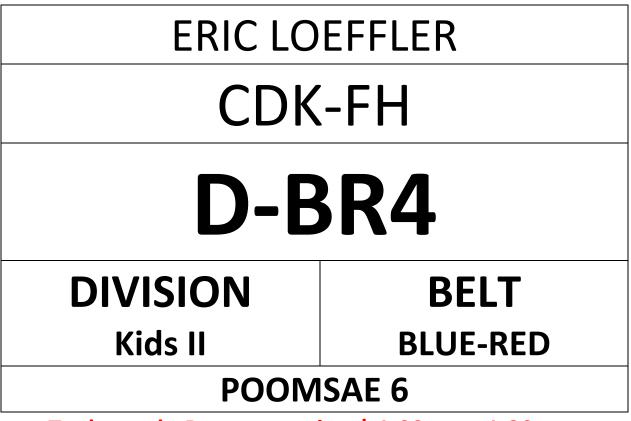

#### ENTRY FORM "PLEASE PRINT IN A4 SIZE" & BRING TO COMPETITION

## AYLA LOEFFLER CDK-FH

# D-BR6

## DIVISION Kids III

BELT BLUE-RED

### **POOMSAE 6**

Taekwondo Demonstration | 1:00pm – 1:30pm Competition Time | 1:30pm – 5:00pm WWW.HONGKONGTAEKWONDO.COM

- COURT A (YELLOW, RED)
- COURT B (YELLOW-GREEN, BLUE & RED-BLACK)
- COURT C (GREEN, GREEN-BLUE)
- COURT D (BLUE-RED, BLACK)