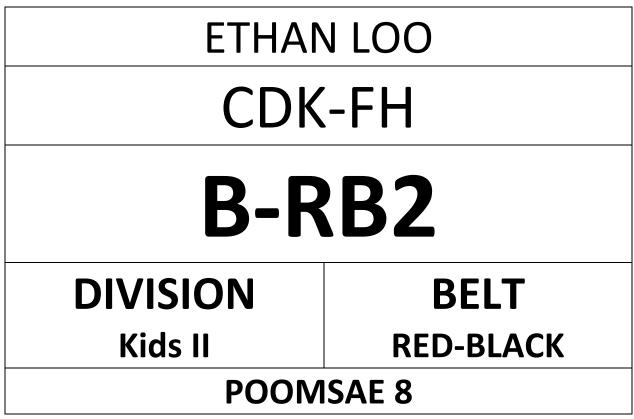

## HO KU LUN REILLY CDK-FH

# **B-RB2**

## DIVISION Kids II

**RED-BLACK** 

BELT

## **POOMSAE 8**

Taekwondo Demonstration | 1:00pm – 1:30pm Competition Time | 1:30pm – 5:00pm WWW.HONGKONGTAEKWONDO.COM

- COURT A (YELLOW, RED)
- COURT B (YELLOW-GREEN, BLUE & RED-BLACK)
- COURT C (GREEN, GREEN-BLUE)
- COURT D (BLUE-RED, BLACK)