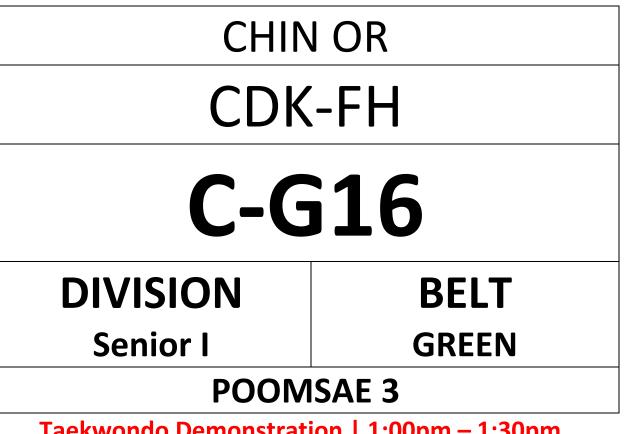

#### ENTRY FORM "PLEASE PRINT IN A4 SIZE" & BRING TO COMPETITION

Taekwondo Demonstration | 1:00pm – 1:30pm Competition Time | 1:30pm – 5:00pm WWW.HONGKONGTAEKWONDO.COM

- COURT A (YELLOW, RED)
- COURT B (YELLOW-GREEN, BLUE & RED-BLACK)
- COURT C (GREEN, GREEN-BLUE)
- COURT D (BLUE-RED, BLACK)

Address: Southorn Stadium, 111 Johnston Road, Wan Chai

ENTRY FORM "PLEASE PRINT IN A4 SIZE" & BRING TO COMPETITION

## YAU HOI LAM KAREN CDK-FH

# **C-G17**

DIVISION Senior II **BELT** GREEN

### POOMSAE 3

Taekwondo Demonstration | 1:00pm – 1:30pmCompetition Time | 1:30pm – 5:00pmWWW.HONGKONGTAEKWONDO.COM

- COURT A (YELLOW, RED)
- COURT B (YELLOW-GREEN, BLUE & RED-BLACK)
- COURT C (GREEN, GREEN-BLUE)
- COURT D (BLUE-RED, BLACK)