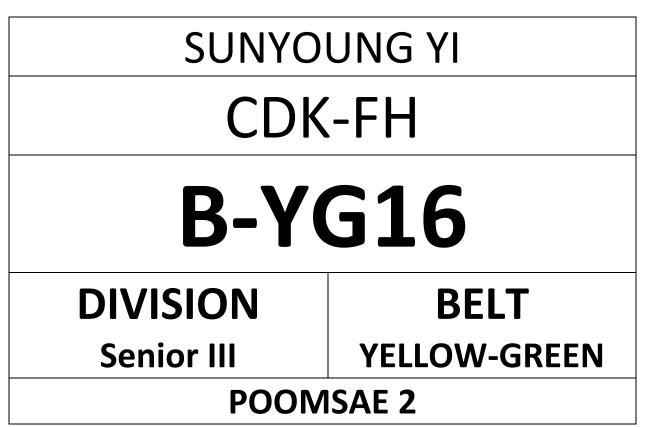

## YAU HOI LAM KAREN CDK-FH

# **C-G17**

DIVISION Senior II **BELT** GREEN

### POOMSAE 3

Taekwondo Demonstration | 1:00pm – 1:30pmCompetition Time | 1:30pm – 5:00pmWWW.HONGKONGTAEKWONDO.COM

- COURT A (YELLOW, RED)
- COURT B (YELLOW-GREEN, BLUE & RED-BLACK)
- COURT C (GREEN, GREEN-BLUE)
- COURT D (BLUE-RED, BLACK)