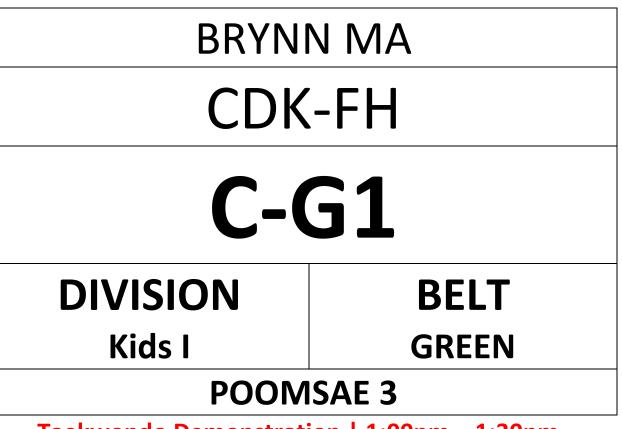

## CONNOR (CJ) WOO CDK-FH

# B-YG1

## DIVISION

BELT

Kids I

**YELLOW-GREEN** 

### POOMSAE 2

Taekwondo Demonstration | 1:00pm – 1:30pm Competition Time | 1:30pm – 5:00pm WWW.HONGKONGTAEKWONDO.COM

- COURT A (YELLOW, RED)
- COURT B (YELLOW-GREEN, BLUE & RED-BLACK)
- COURT C (GREEN, GREEN-BLUE)
- COURT D (BLUE-RED, BLACK)